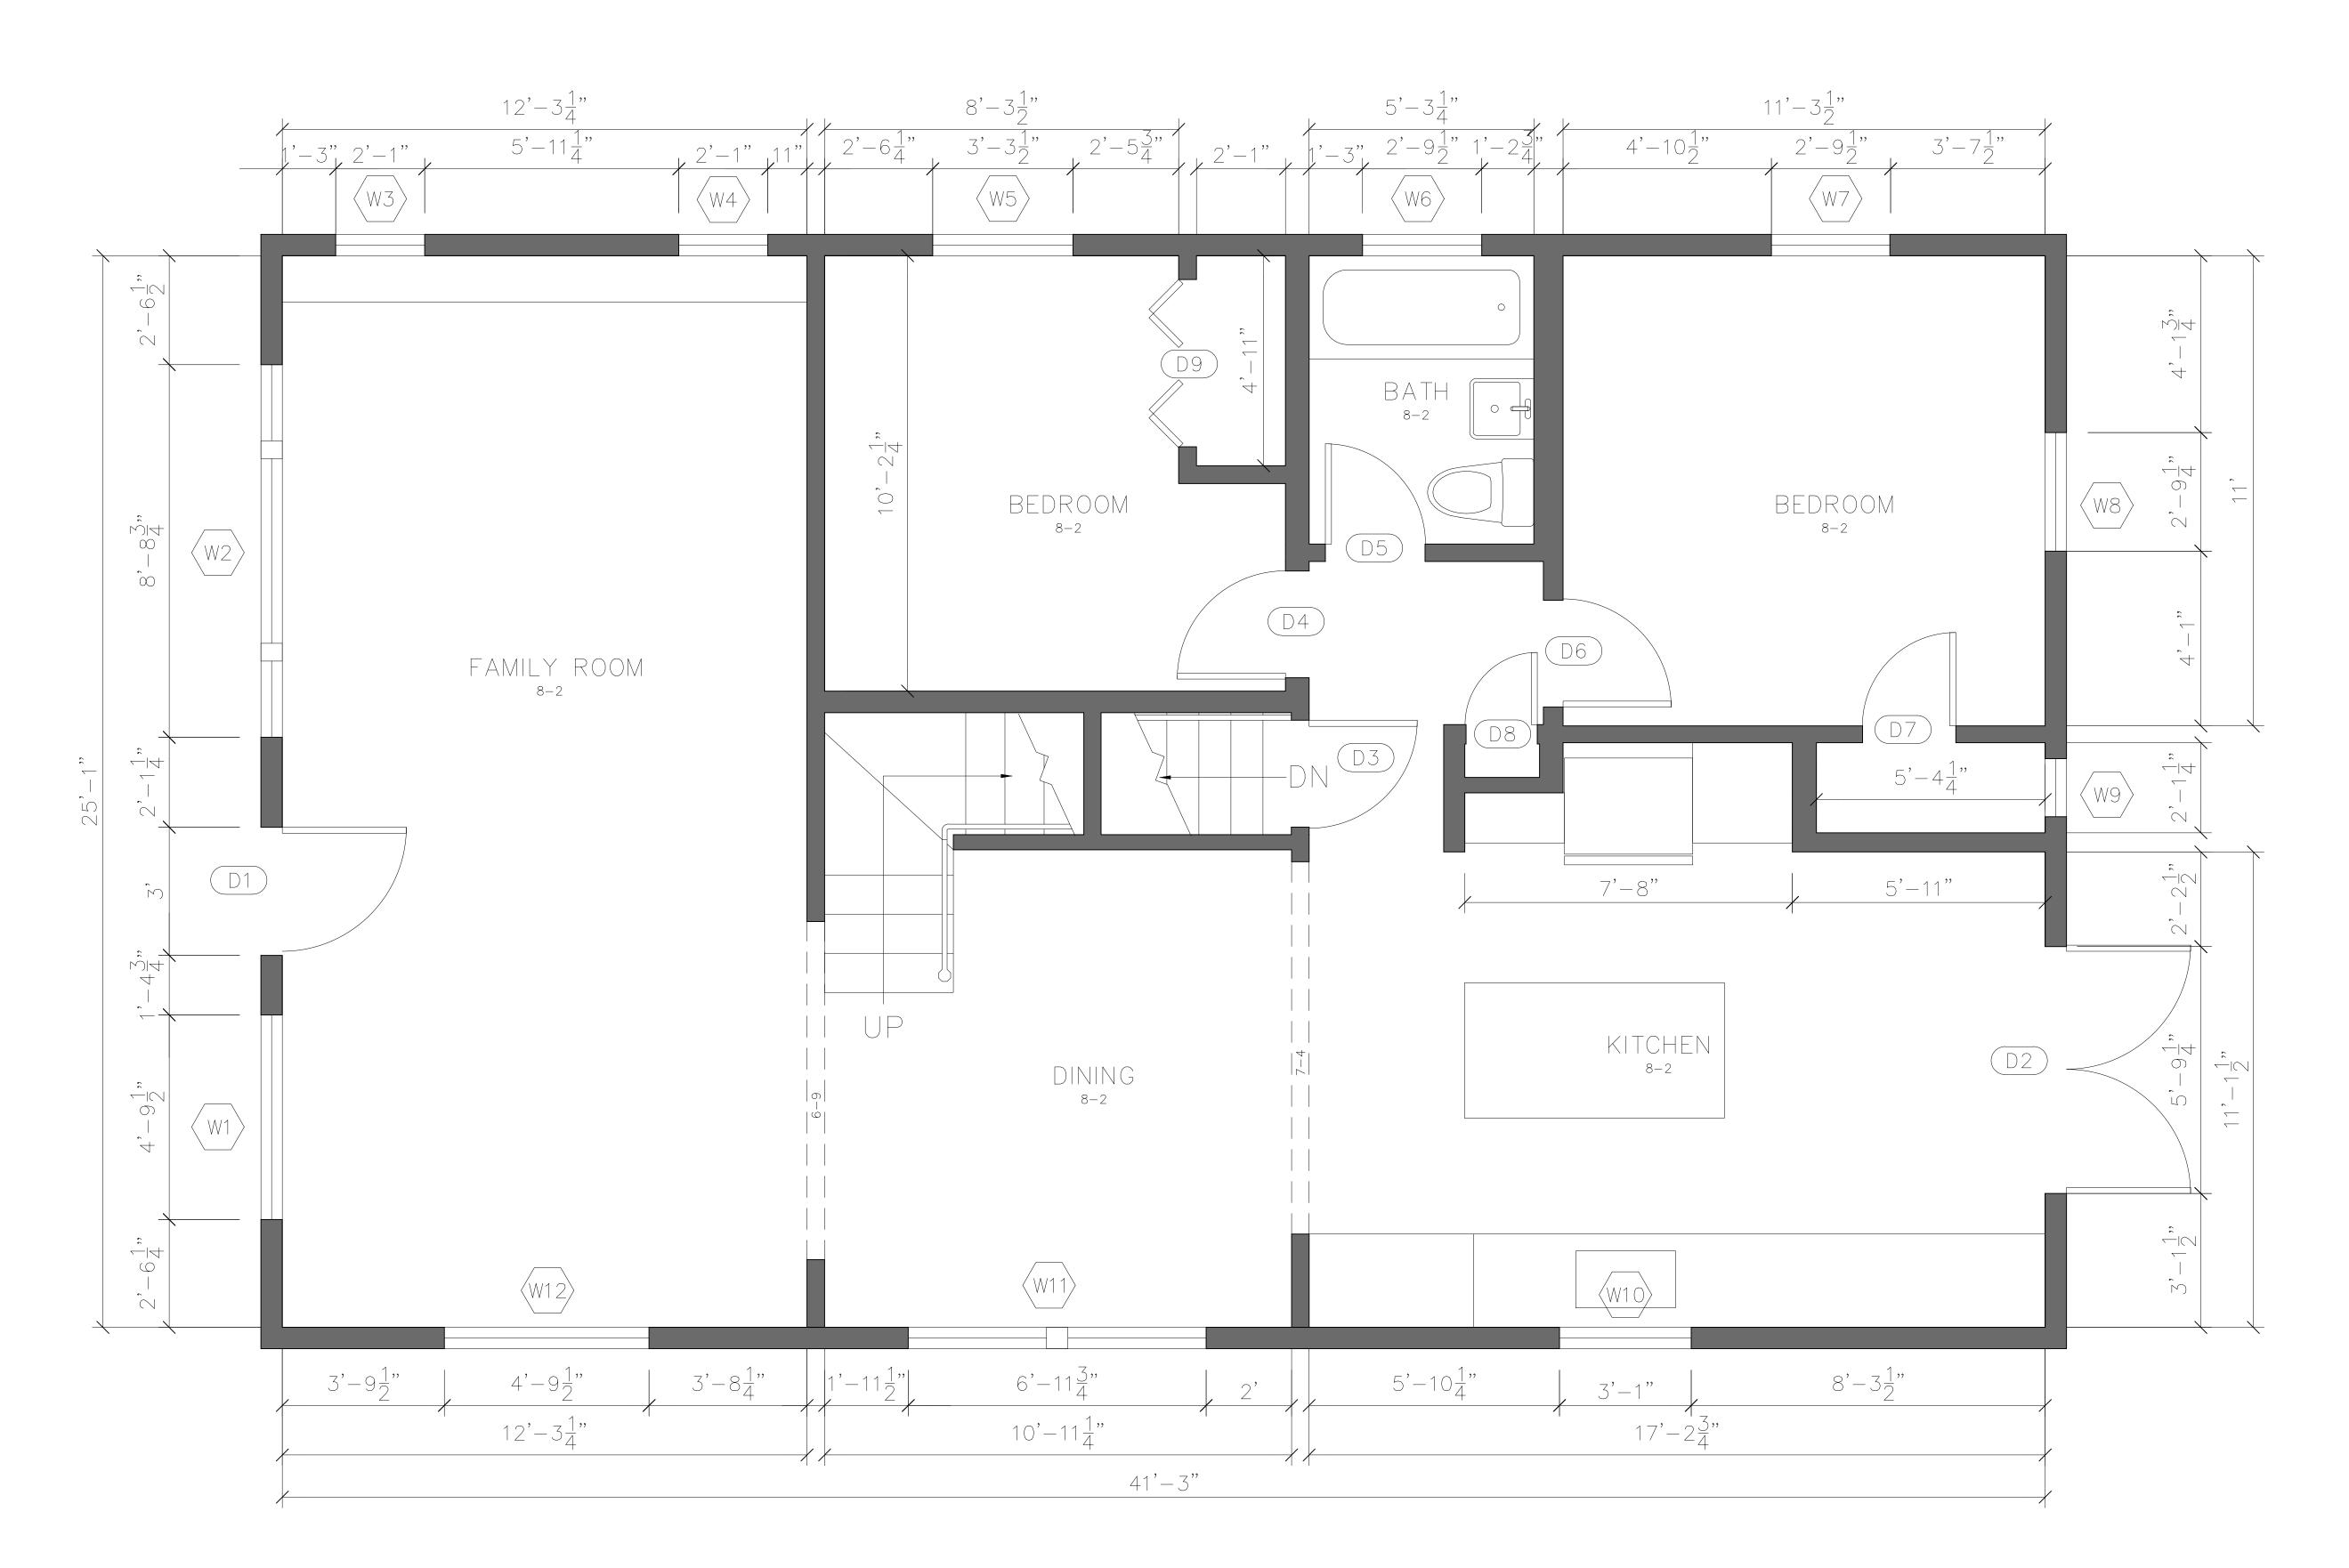

FIRST FLOOR PLAN & RCP

| MM         | DRAWN BY         |
|------------|------------------|
| 1/2"=1'-0" | SCALE            |
| ?          | PROJECT NUMBER   |
| HL         | PROJECT DIRECTOR |
| HL         | PROJECT MANAGER  |
|            |                  |

**AB-2** 

<u>FIRST FLOOR - PLAN</u>

L AS BUILT

SEATTLE, WA 98119

ARCHITECTUI

| 01  | 100% SUBMISSION    |             |
|-----|--------------------|-------------|
| NO. | ISSUES   REVISIONS | DATE        |
|     |                    | SHEET TITLE |