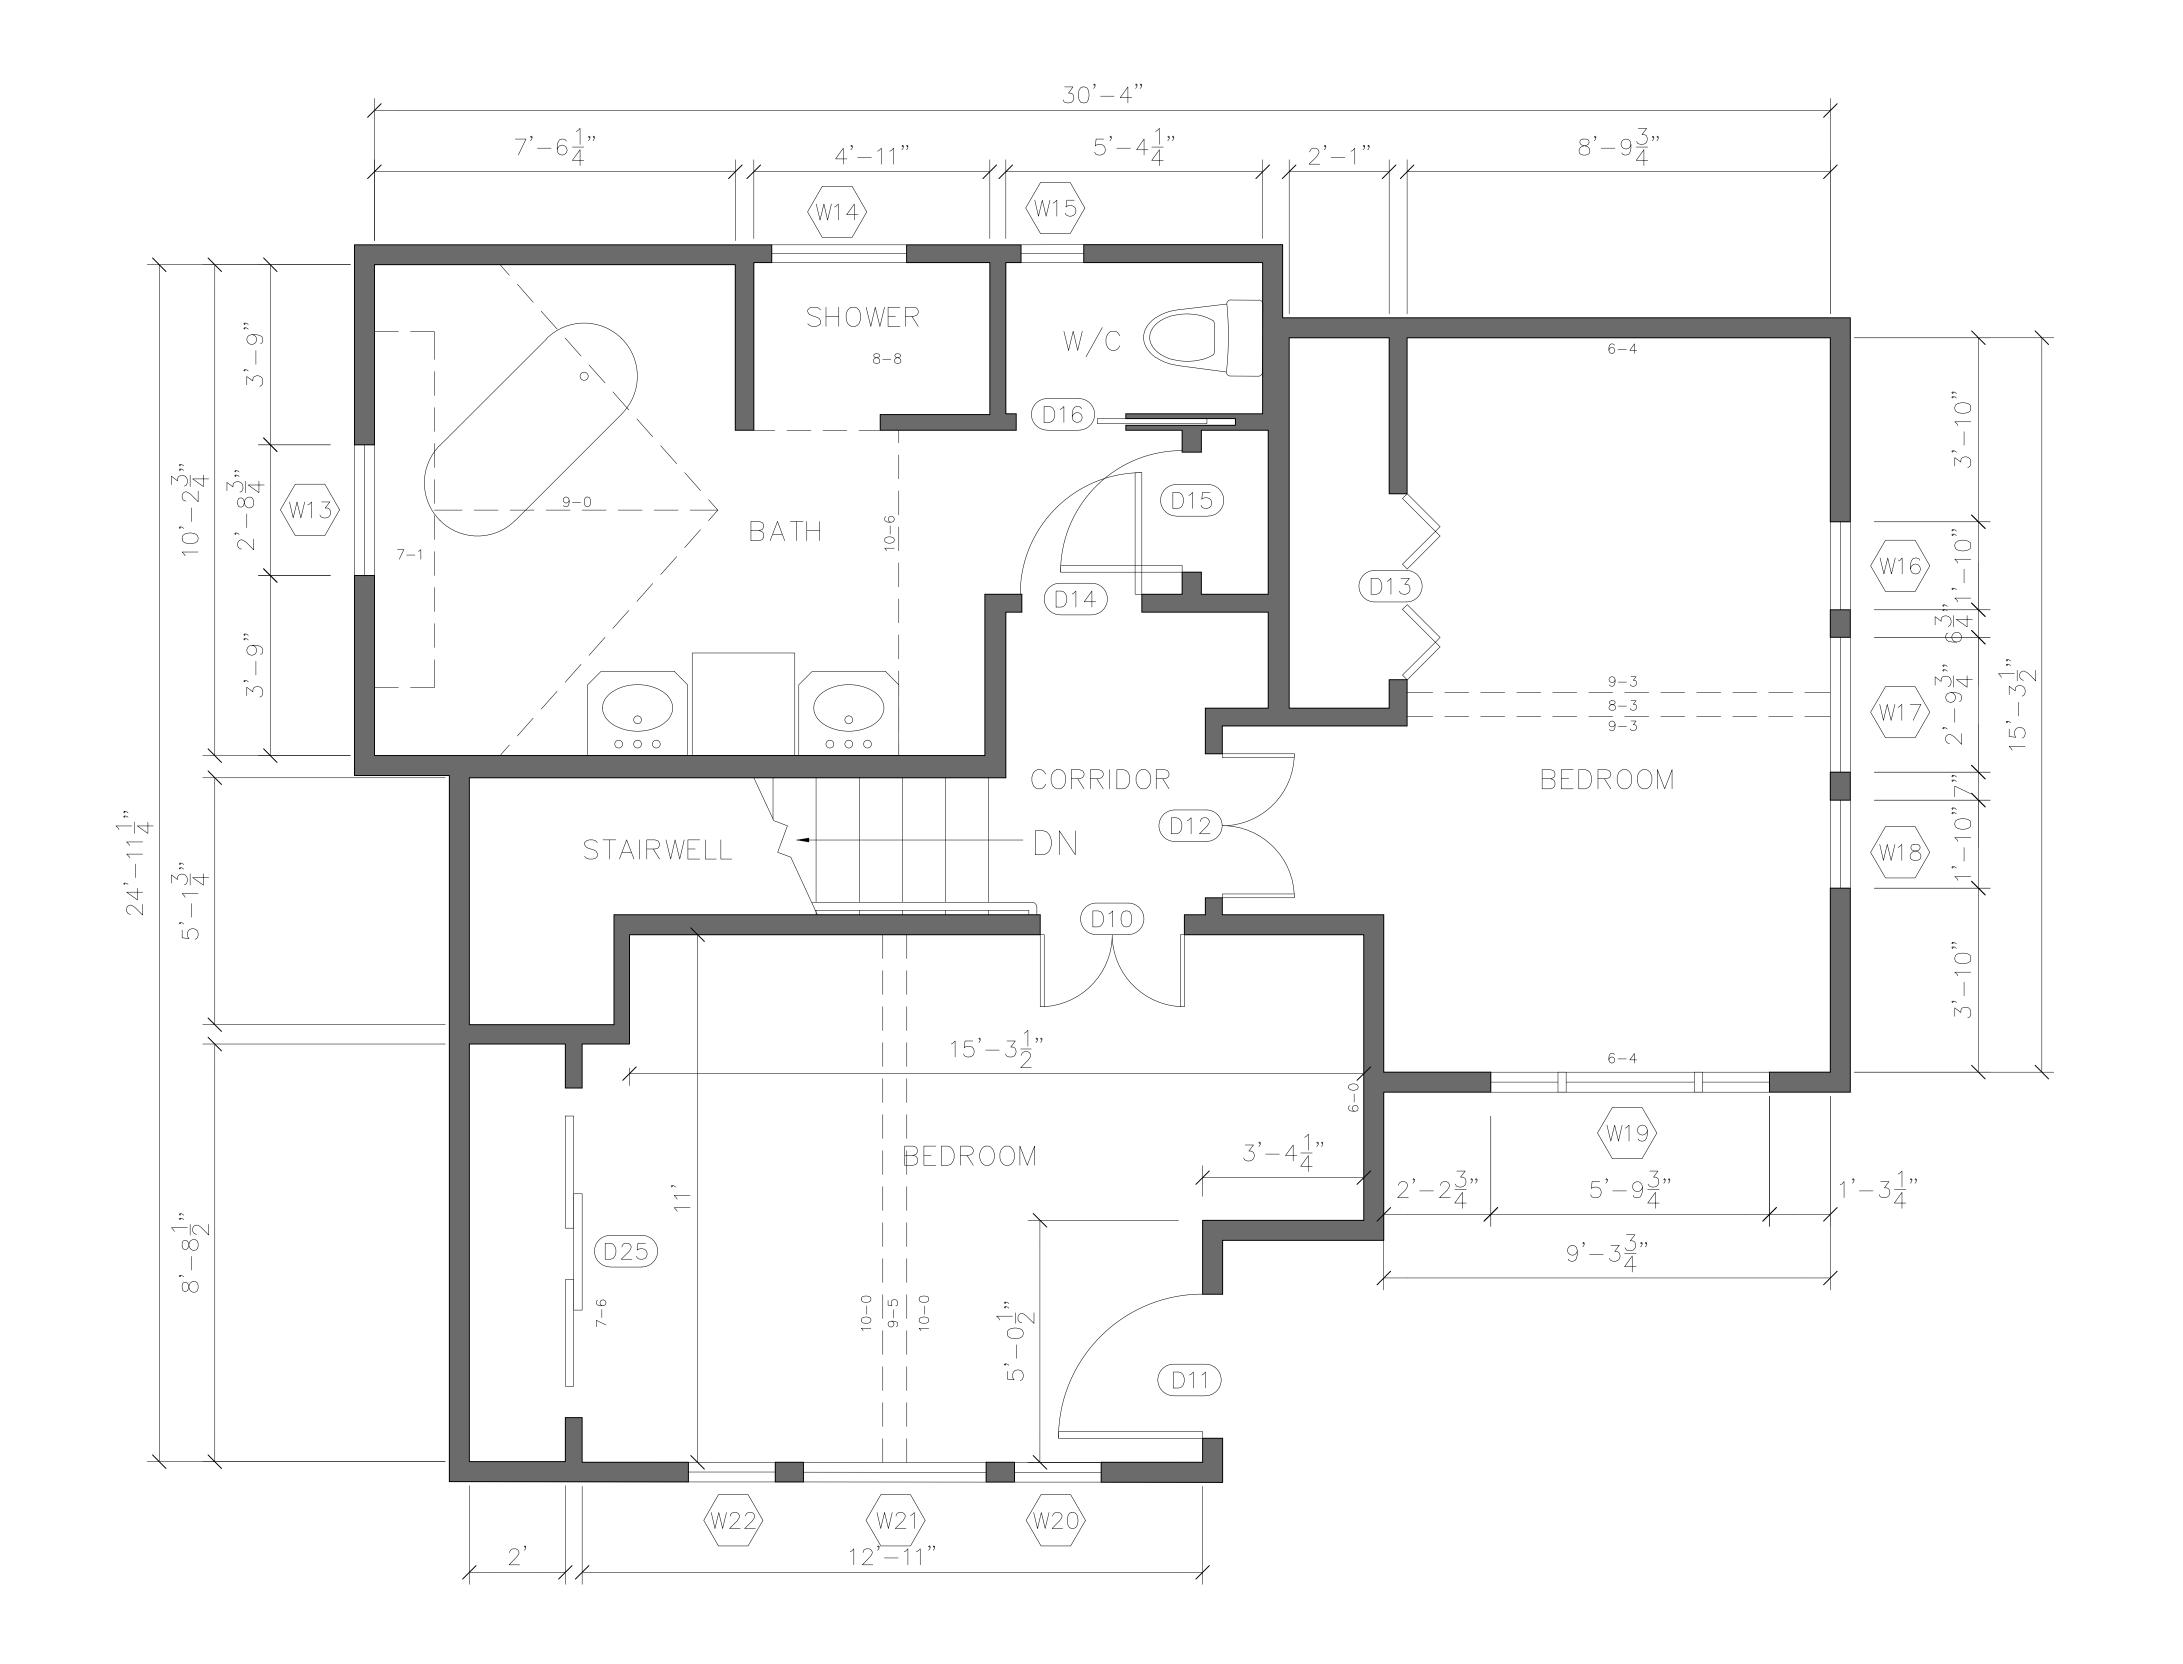

SECOND
FLOOR PLAN & RCP

| MM         | DRAWN BY         |
|------------|------------------|
| 1/2"=1'-0" | SCALE            |
| ?          | PROJECT NUMBER   |
| HL         | PROJECT DIRECTOR |
| HL         | PROJECT MANAGER  |
|            |                  |

**AB-3** 

SEATTLE, WA 981

ARCHITECTURAL AS

01 100% SUBMISSION

NO. ISSUES | REVISIONS DATE

DOOR &
WINDOW

| <b>SCHEDUI</b> | LES             |
|----------------|-----------------|
| HL             | PROJECT MANAGEI |
| HL             | PROJECT DIRECTO |
| ?              | PROJECT NUMBER  |
| 1/2"=1'-0"     | SCALE           |
| ММ             | DRAWN BY        |
|                |                 |