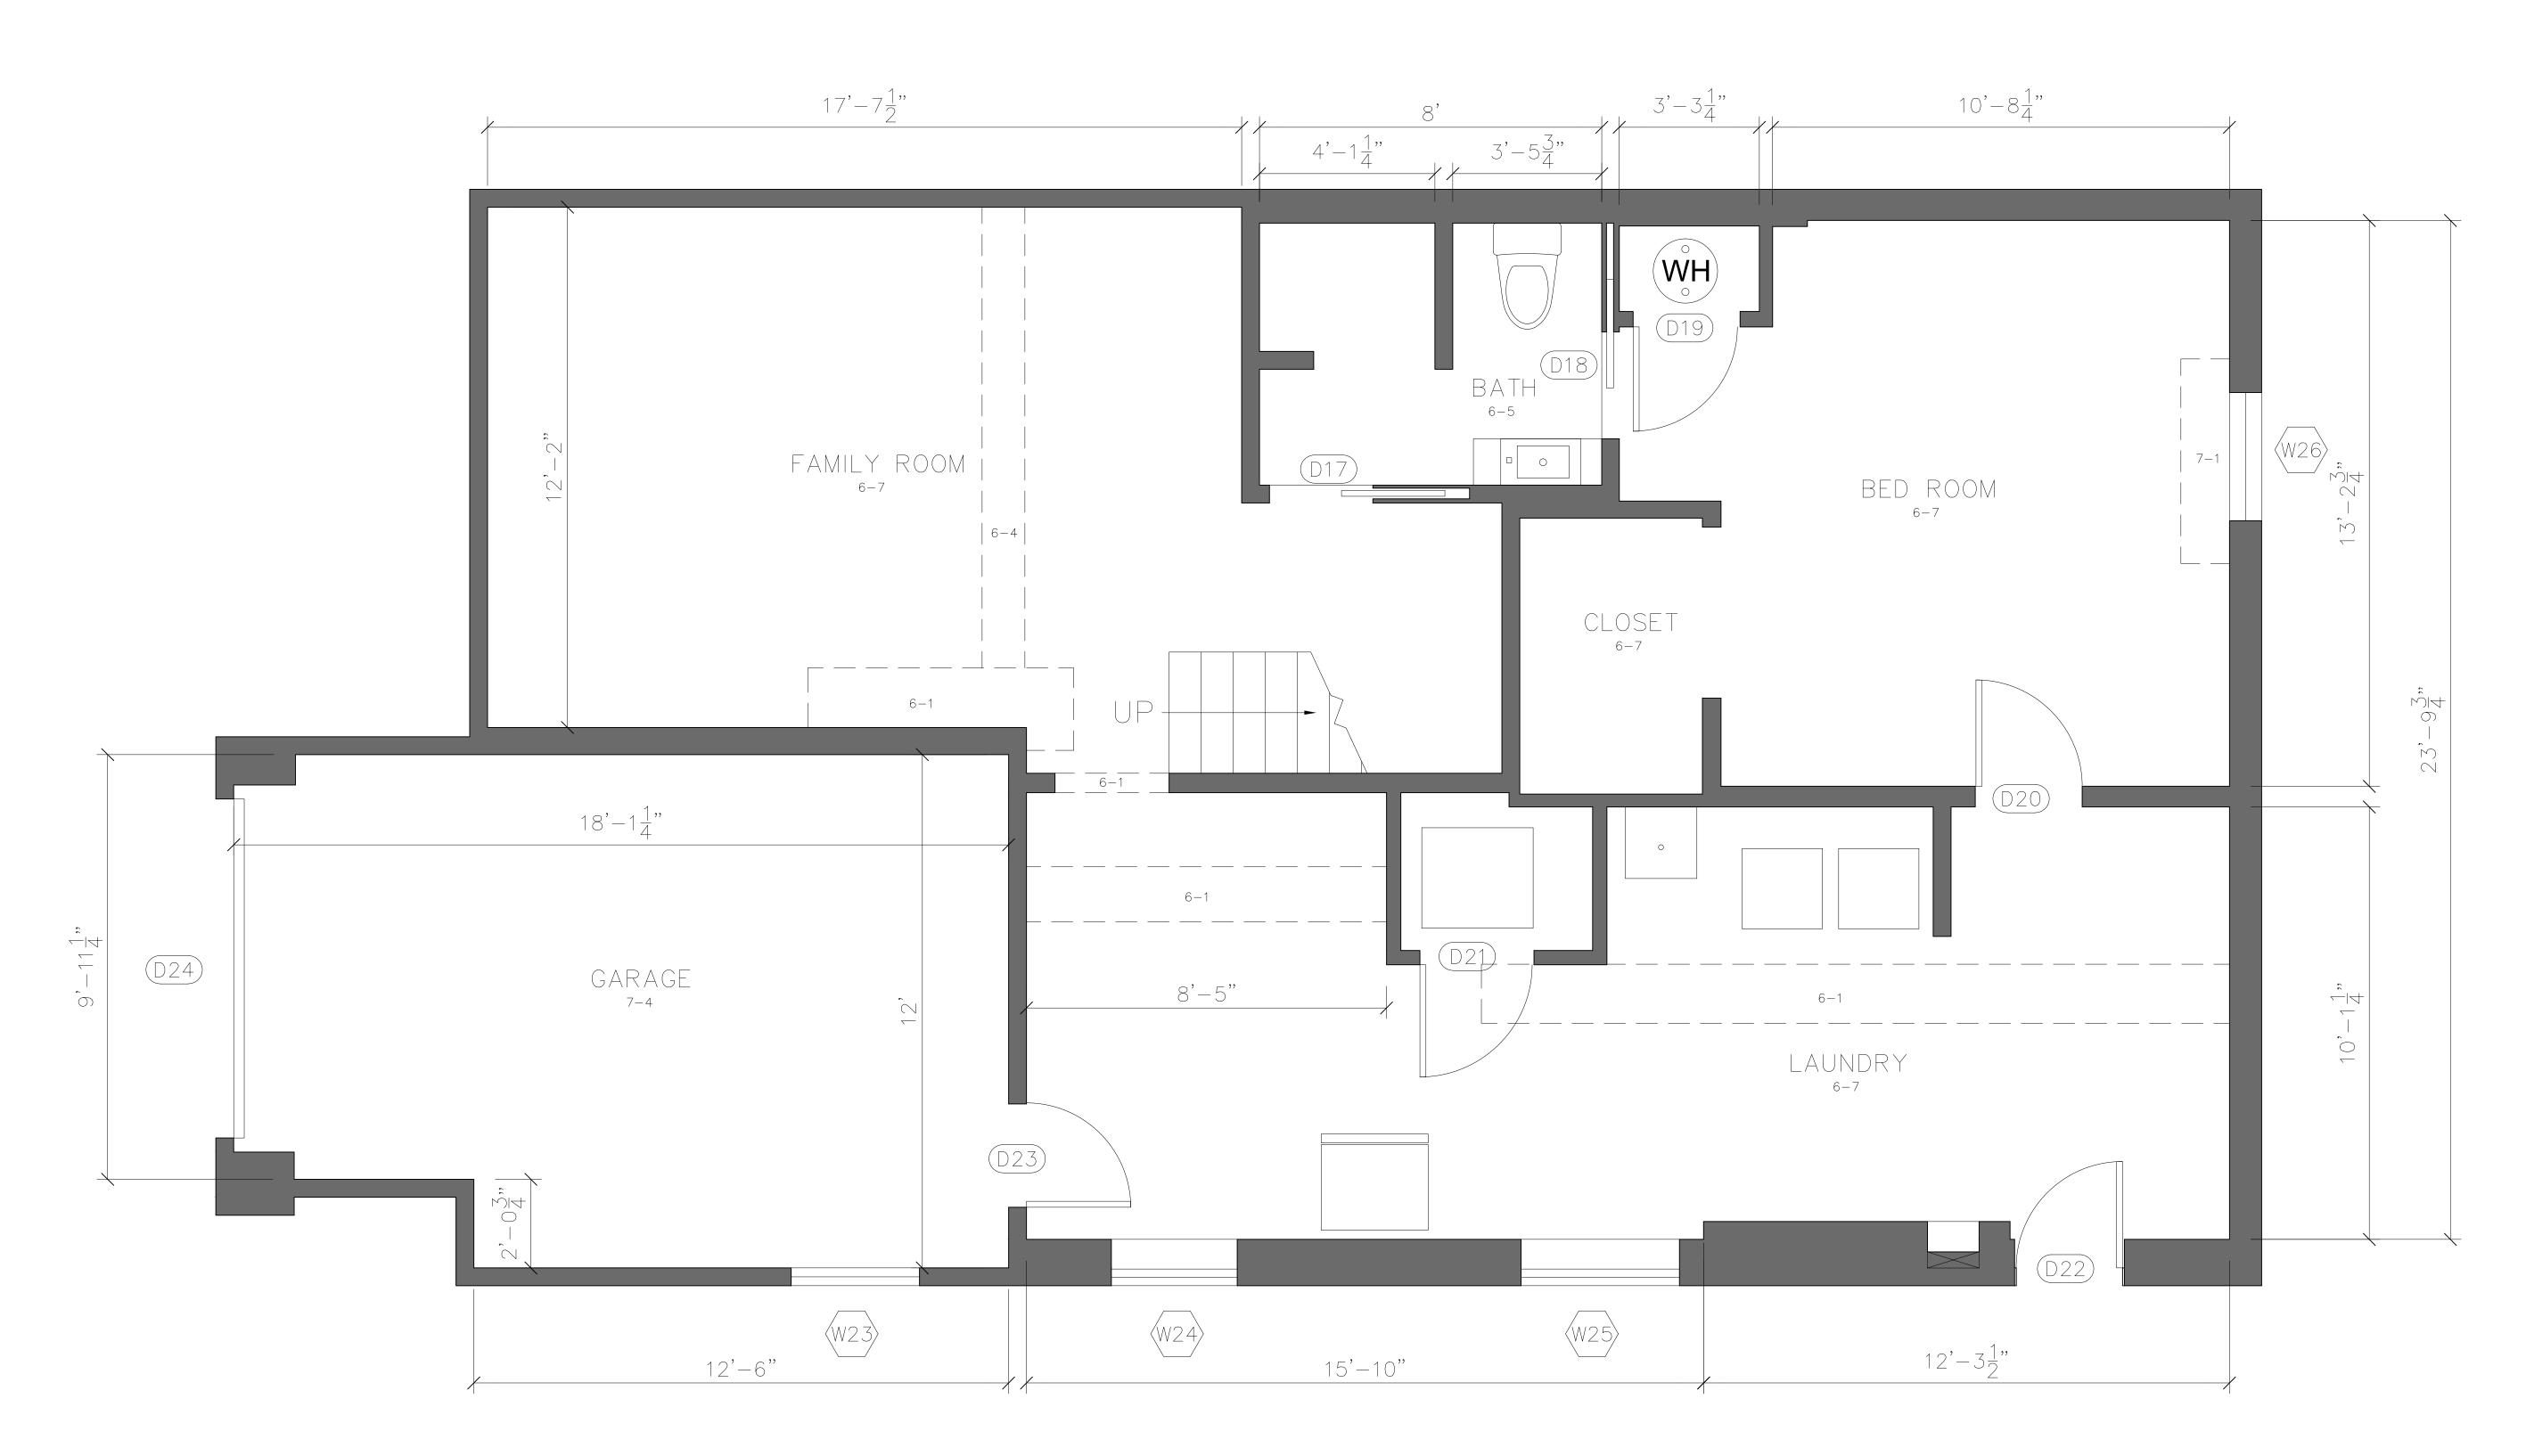

O1 100% SUBMISSION

NO. ISSUES | REVISIONS DATE

BASEMENT
FLOOR PLAN &
RCP

|            | PROJECT MANAGER  |
|------------|------------------|
|            | PROJECT DIRECTOR |
|            | PROJECT NUMBER   |
| 2''=1'-0'' | SCALE            |
|            | DRAWN BY         |

**AB-1** 

BASEMENT - PLAN

FECTURAL AS BUILT

ARCHIT

| 01  | 100% SUBMISSION    |             |
|-----|--------------------|-------------|
| NO. | ISSUES   REVISIONS | DATE        |
|     |                    | SHEET TITLE |