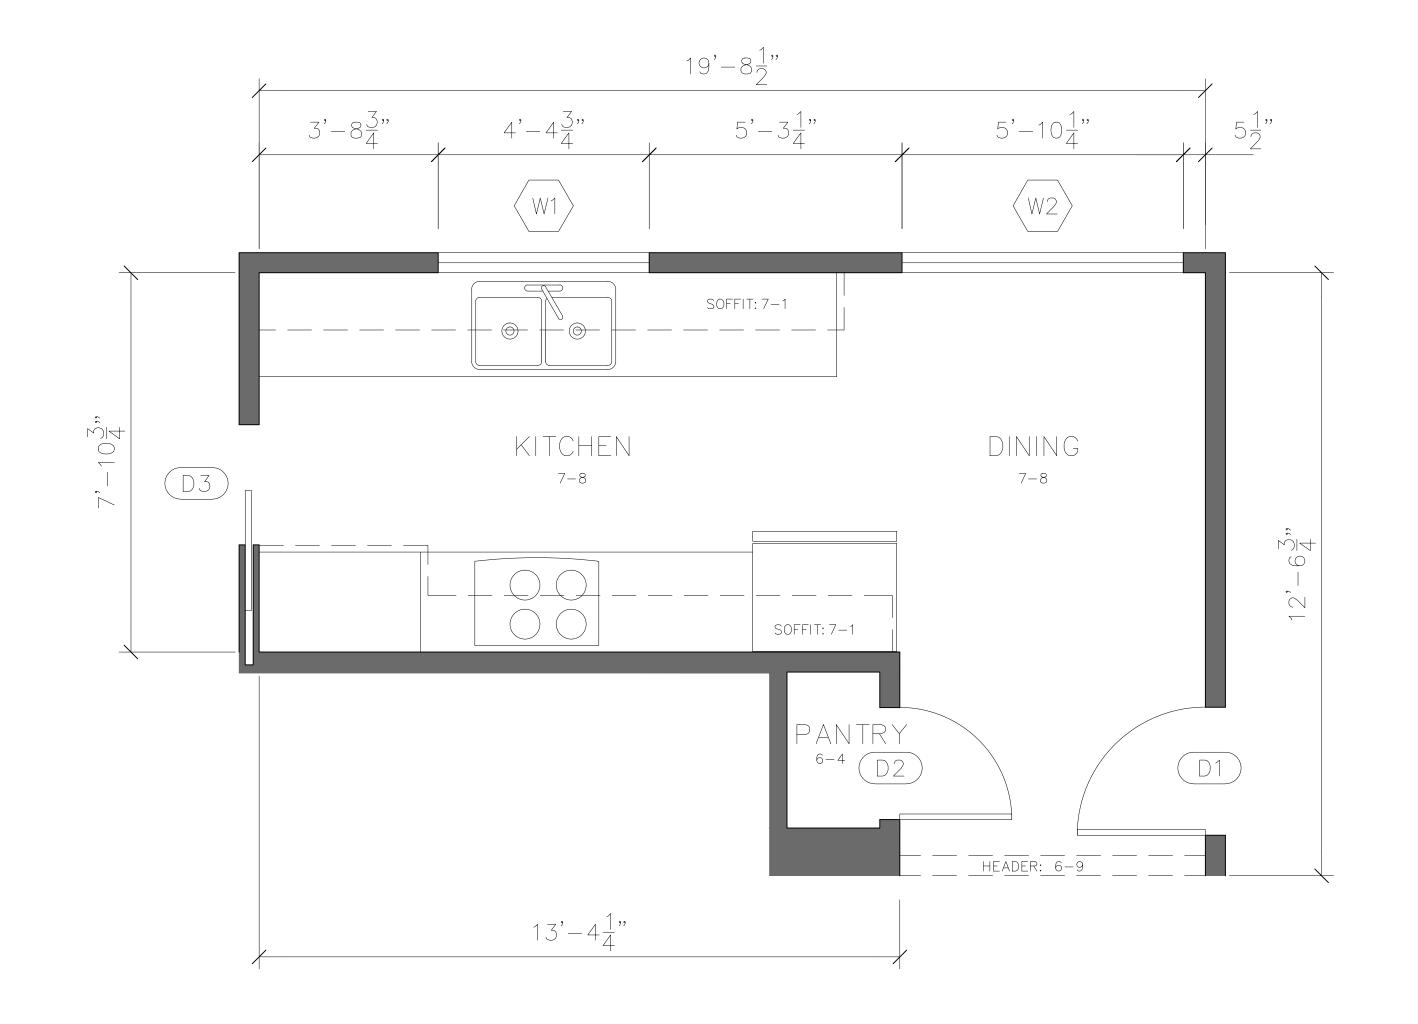

# BROADVIEW BITTER LAKE PINEH Carkeek Park N118th St NORTH GAT N

|                  |     |      | _     |
|------------------|-----|------|-------|
| <u>area data</u> |     |      |       |
| KITCHEN          | 220 | S.F. | $\pm$ |
|                  |     |      |       |
|                  |     |      |       |
|                  |     |      |       |
| GRAND TOTAL      | 220 | S.F. | $\pm$ |

| Door | Schedule |
|------|----------|

| Door | Leaf Width | <b>Leaf Height</b> | <b>Left Trim</b> | <b>Right Trim</b> | <b>Top Trim</b> | Notes       |
|------|------------|--------------------|------------------|-------------------|-----------------|-------------|
| D1   | 2'-8"      | 6'-8"              | 2"               | 2"                | 2"              |             |
| D2   | 2'-4"      | 6'-8"              | 2"               | 2"                | 2"              |             |
| D3   | 2'-5.8"    | 6'-7.2"            | 2"               | 2"                | 2"              | pocket door |

### Window Schedule

| Window | Width     | Height   | Sill Height | <b>Left Trim</b> | <b>Right Trim</b> | Top Trim | <b>Btm Trim</b> | Notes |
|--------|-----------|----------|-------------|------------------|-------------------|----------|-----------------|-------|
| W1     | 4'-5"     | 2'-10.8" | 3'-9"       | 2.2"             | 2.2"              | 2.2"     | 0.75"           |       |
| W2     | 5'-10.25" | 4'-0"    | 2'-9"       | 2.5"             | 2.5"              | 2.5"     | 2.75"           |       |