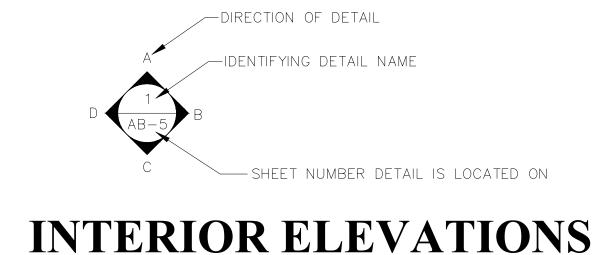

ELL



CEILING FAN

W/ LIGHT KIT

JUNCTION BOX

CEILING FAN



CEILING HEIGHT AND TRIM 7'-2" ABOVE FLOOR BELOW WITH 6" CROWN MOULDING. NOTE: ALL CEILINGS NOT LABELED ARE PLASTER. CEILINGS SHOWN WITH A GRID ARE LAY IN ACOUSTICAL

DATA OUTLET



ELECTRIC SWITCH

TELEPHONE JACK



CABLE TELEVISION OUTLET

DUPLEX RECEPTACLE OUTLET



SPECIAL PURPOSE CONNECTION OR OUTLET



QUADRUPLEX RECEPTACLE OUTLET



RECEPTACLE OUTLET



ELECTRIC METER



BUTTON SWITCH



DISCONNECT SWITCH



GROUND/FLOOR LIGHT



KEY PAD

## FIRE PROTECTION

FIRE EXTINGUISHER

FP FIRE PULL

FIRE ALARM (HORN/SRTOBE)

SMOKE DETECTOR

SMOKE ALARM SPEAKER

SPRINKLER HEAD CEILING MOUNT

SPRINKLER HEAD WALL MOUNT

THERMOSTAT

FLOOR DRAIN

VALVE

HOSE BIB WATER SUPPLY

SUSPENDED GAS HEATER



BOLLARD

11-4-11/16 SPOT ELEVATION





**BUILDING SECTION** 





S

01 100% SUBMISSION

ARCH

SHEET NUMBER

PROJECT MANAGER PROJECT DIRECTOR PROJECT NUMBER NOT TO SCALE SCALE

SL

NO. ISSUES | REVISIONS





ECTURAL AS BUIL

O1 100% SUBMISSION

NO. ISSUES | REVISIONS DATE

SHEET TITLE

ARCHII

## FIRST FLOOR PLAN & RCP

|            | DDAWN DV         |
|------------|------------------|
| 1/2"=1'-0" | SCALE            |
| ?          | PROJECT NUMBER   |
| HL         | PROJECT DIRECTOR |
| HL         | PROJECT MANAGER  |
|            |                  |

**AB-1**