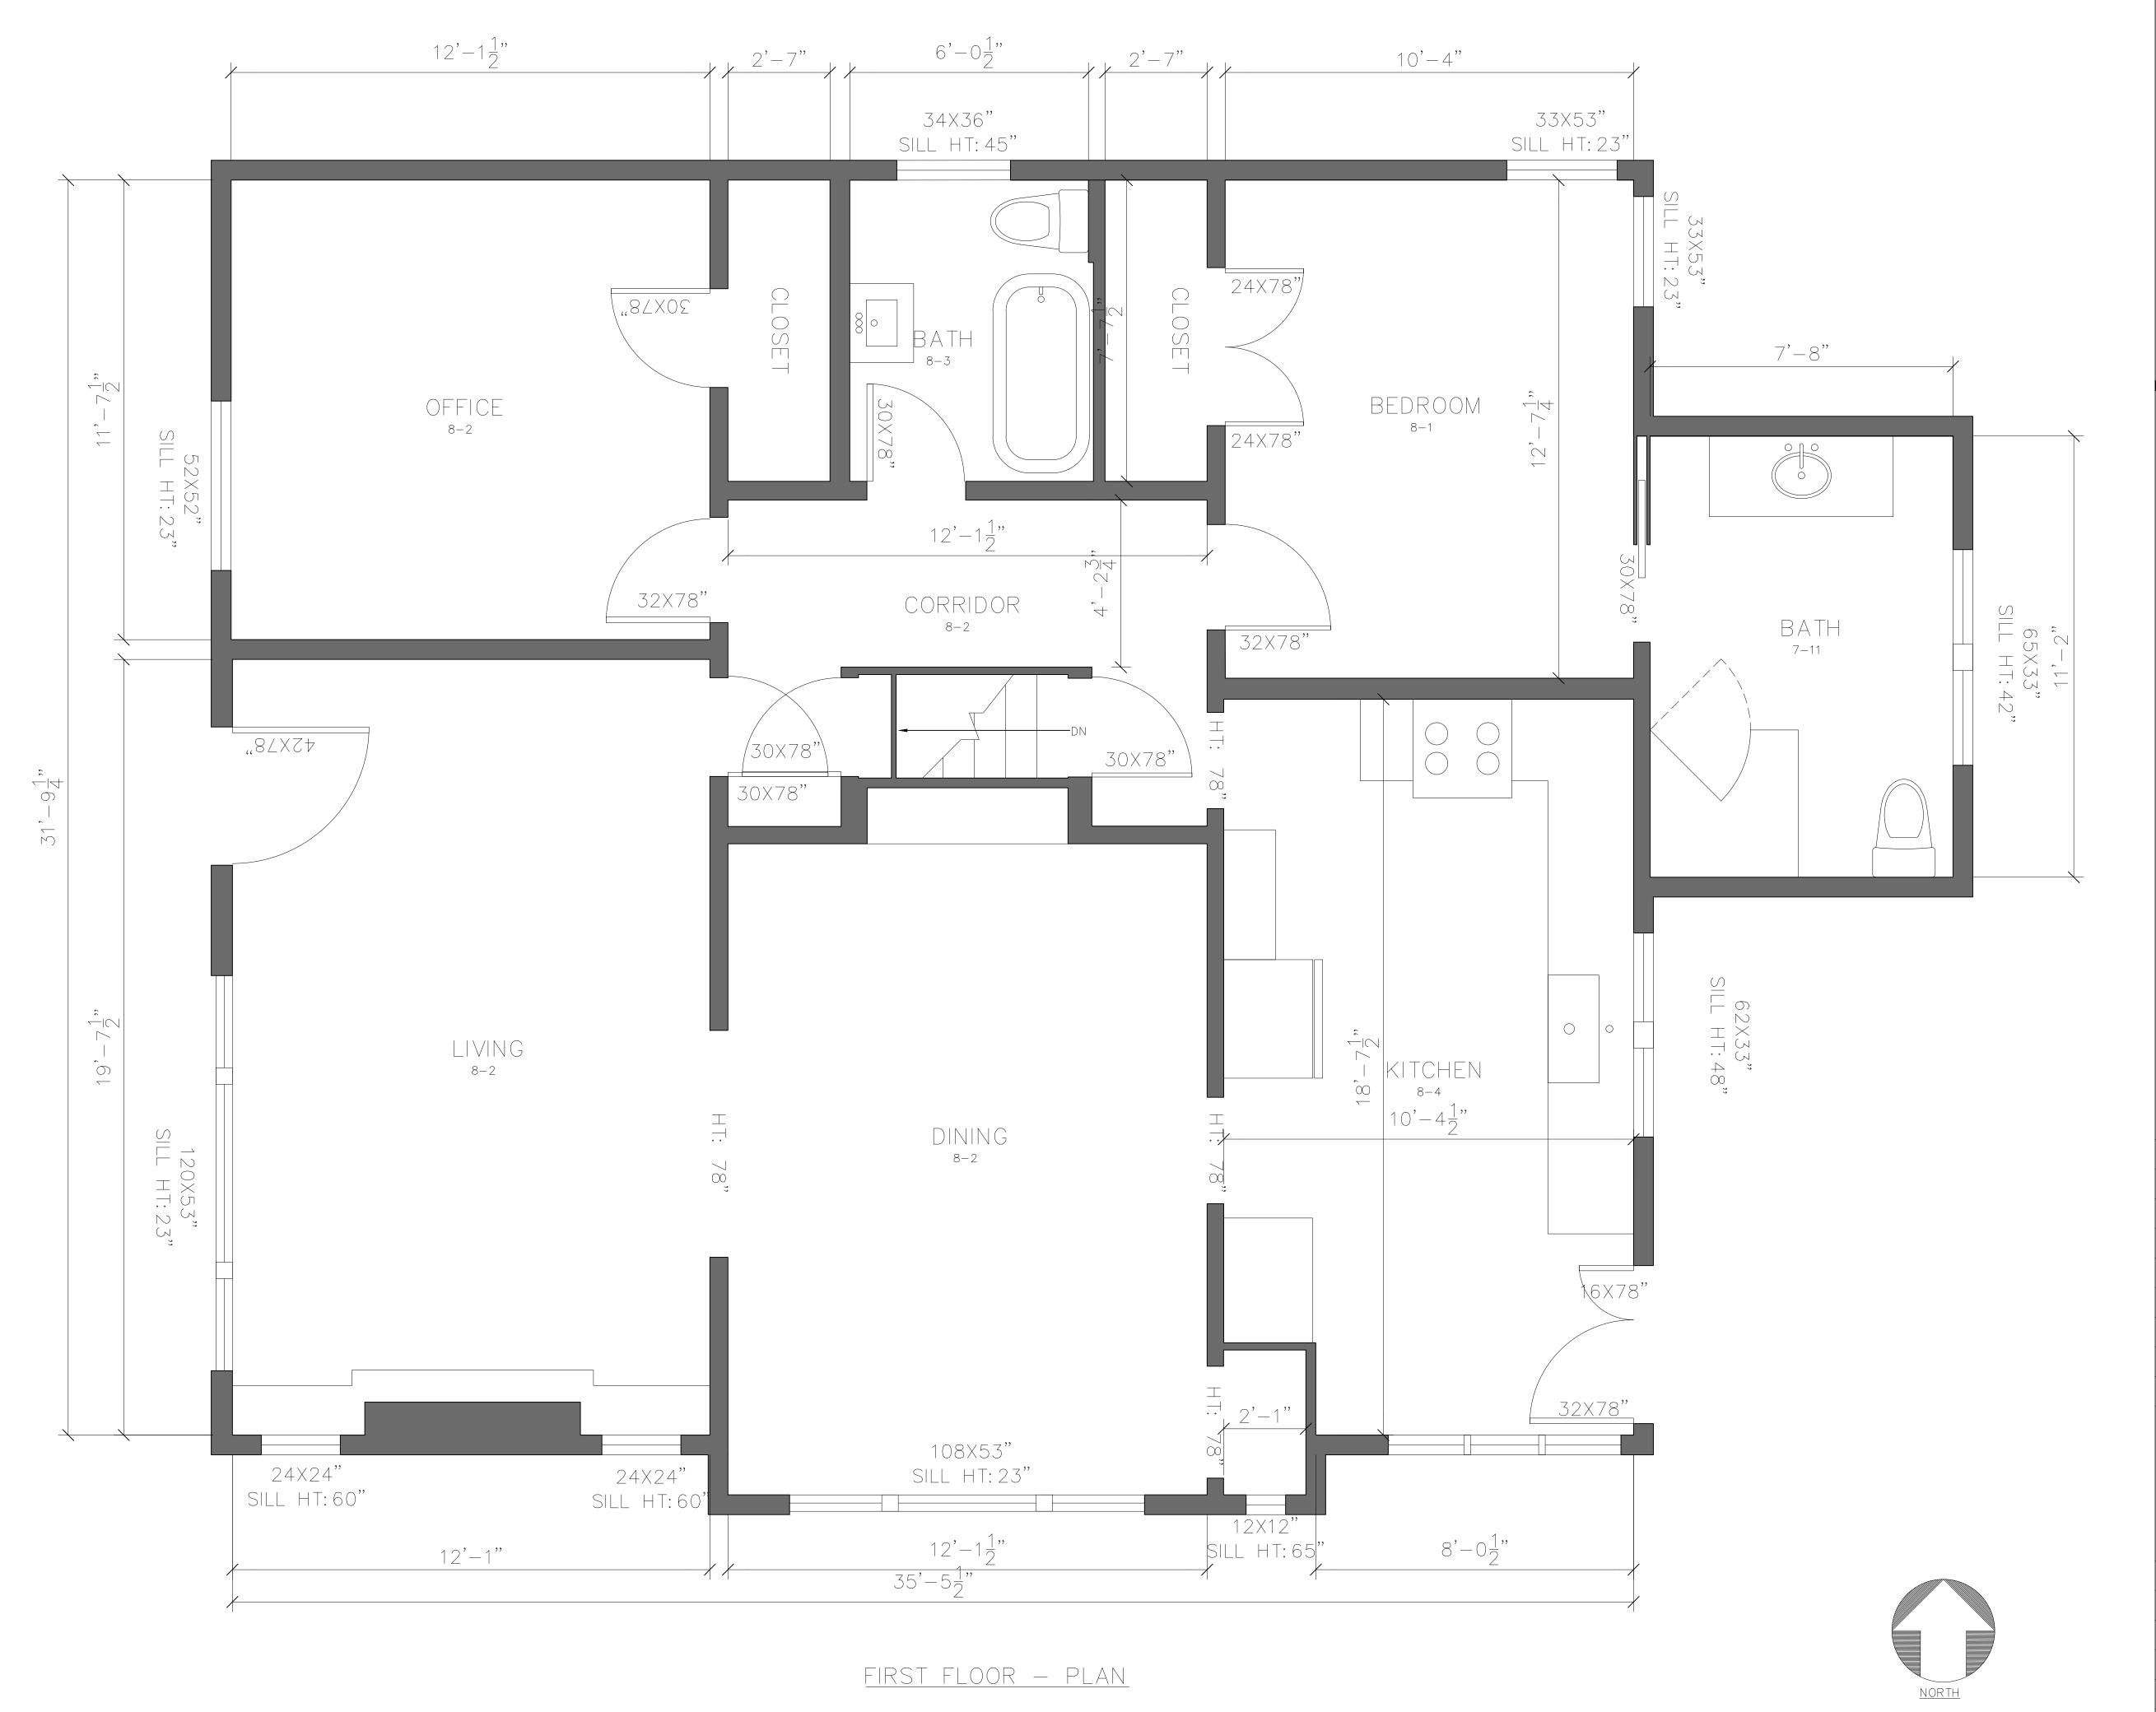

### DRAWING INDEX

C-1 COVER SHEET | DRAWING INDEX

SL SYMBOLS LEGEND

AB-1 FIRST FLOOR PLAN AND RCP

| AREA DATA   |              |
|-------------|--------------|
| FIRST FLOOR | 1,317 S.F. ± |
| GRAND TOTAL | 1,317 S.F. ± |

## FIRST FLOOR PLAN & RCP

|            | DDAWN DV         |
|------------|------------------|
| 1/2"=1'-0" | SCALE            |
| ?          | PROJECT NUMBER   |
| HL         | PROJECT DIRECTOR |
| HL         | PROJECT MANAGER  |
|            |                  |

**AB-1**