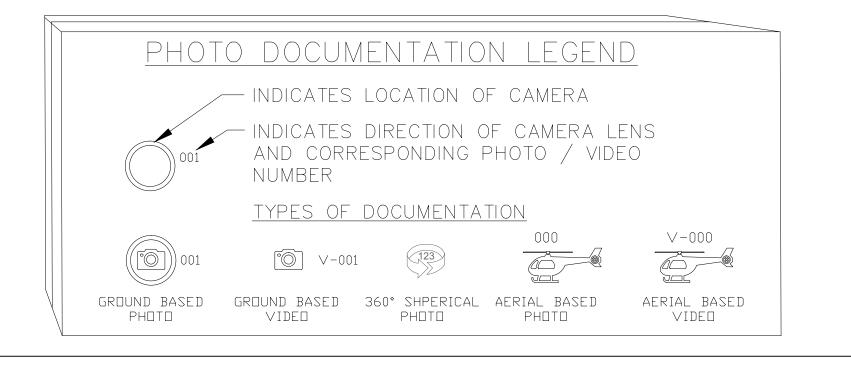

## SYMBOLS LEGEND

EXHAUST VENT

CEILING MOUNTED LIGHT FIXTURE

CEILING MOUNTED DIRECTIONAL LIGHT

RECESSED CAN LIGHT EYEBALL OR SMALL CAN LIGHT

PENDANT LIGHT INDIVIDUAL FLUOR.

LAY-IN FIXTURE 4 BULB INDIVIDUAL FLUOR.

FIXTURE 2 BULB INDIVIDUAL FLUOR. FLUSH MOUNT FIXTURE

CAMERA

HANGING

MOTION DET.

SUPPLY VENT

SUPPLY VENT

RETURN VENT

RETURN VENT

SPEAKER

TRACK LIGHT OR VANITY LIGHT

LIGHT FIXTURE

EMERGENCY EXIT SIGN

EMERGENCY EXIT LIGHT

EMERGENCY EXIT LIGHT W/ SIGN

STAIR SIGN

FLOOD LIGHT

PHOTO CELL

CEILING FAN

W/ LIGHT KIT

JUNCTION BOX

CEILING FAN

CEILING HEIGHT AND TRIM 7'-2" ABOVE FLOOR BELOW WITH 6" CROWN MOULDING. NOTE: ALL CEILINGS NOT LABELED ARE PLASTER. CEILINGS SHOWN WITH A GRID ARE LAY IN ACOUSTICAL

DATA OUTLET

ELECTRIC SWITCH

TELEPHONE JACK

CABLE TELEVISION OUTLET

DUPLEX RECEPTACLE OUTLET

SPECIAL PURPOSE CONNECTION OR OUTLET

QUADRUPLEX RECEPTACLE OUTLET

RECEPTACLE OUTLET

ELECTRIC METER

BUTTON SWITCH

DISCONNECT SWITCH

GROUND/FLOOR LIGHT

KEY PAD

## FIRE PROTECTION

FIRE EXTINGUISHER

FP FIRE PULL

FIRE ALARM (HORN/SRTOBE)

SMOKE DETECTOR

SMOKE ALARM SPEAKER

SPRINKLER HEAD CEILING MOUNT

SPRINKLER HEAD WALL MOUNT

THERMOSTAT

FLOOR DRAIN

VALVE

HOSE BIB WATER SUPPLY

SUSPENDED GAS HEATER

BOLLARD

11-4-11/16 SPOT ELEVATION

**BUILDING SECTION** 