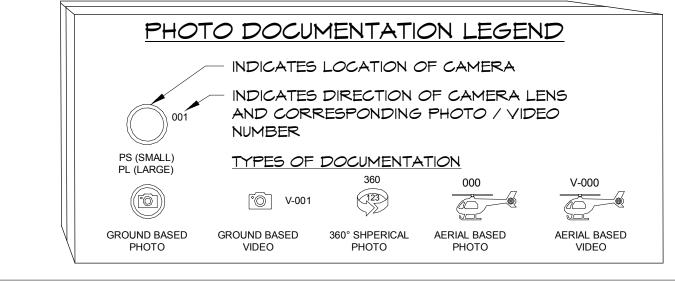

SYMBOL LEGEND

**BASEMENT PLAN** 

FIRST FLOOR PLAN

SECOND FLOOR PLAN

**EXTERIOR ELEVATIONS** 

VICINITY MAP SCALE: NTS

**COVER** 

100% SUBMITTAL

### SYMBOLS LEGEND