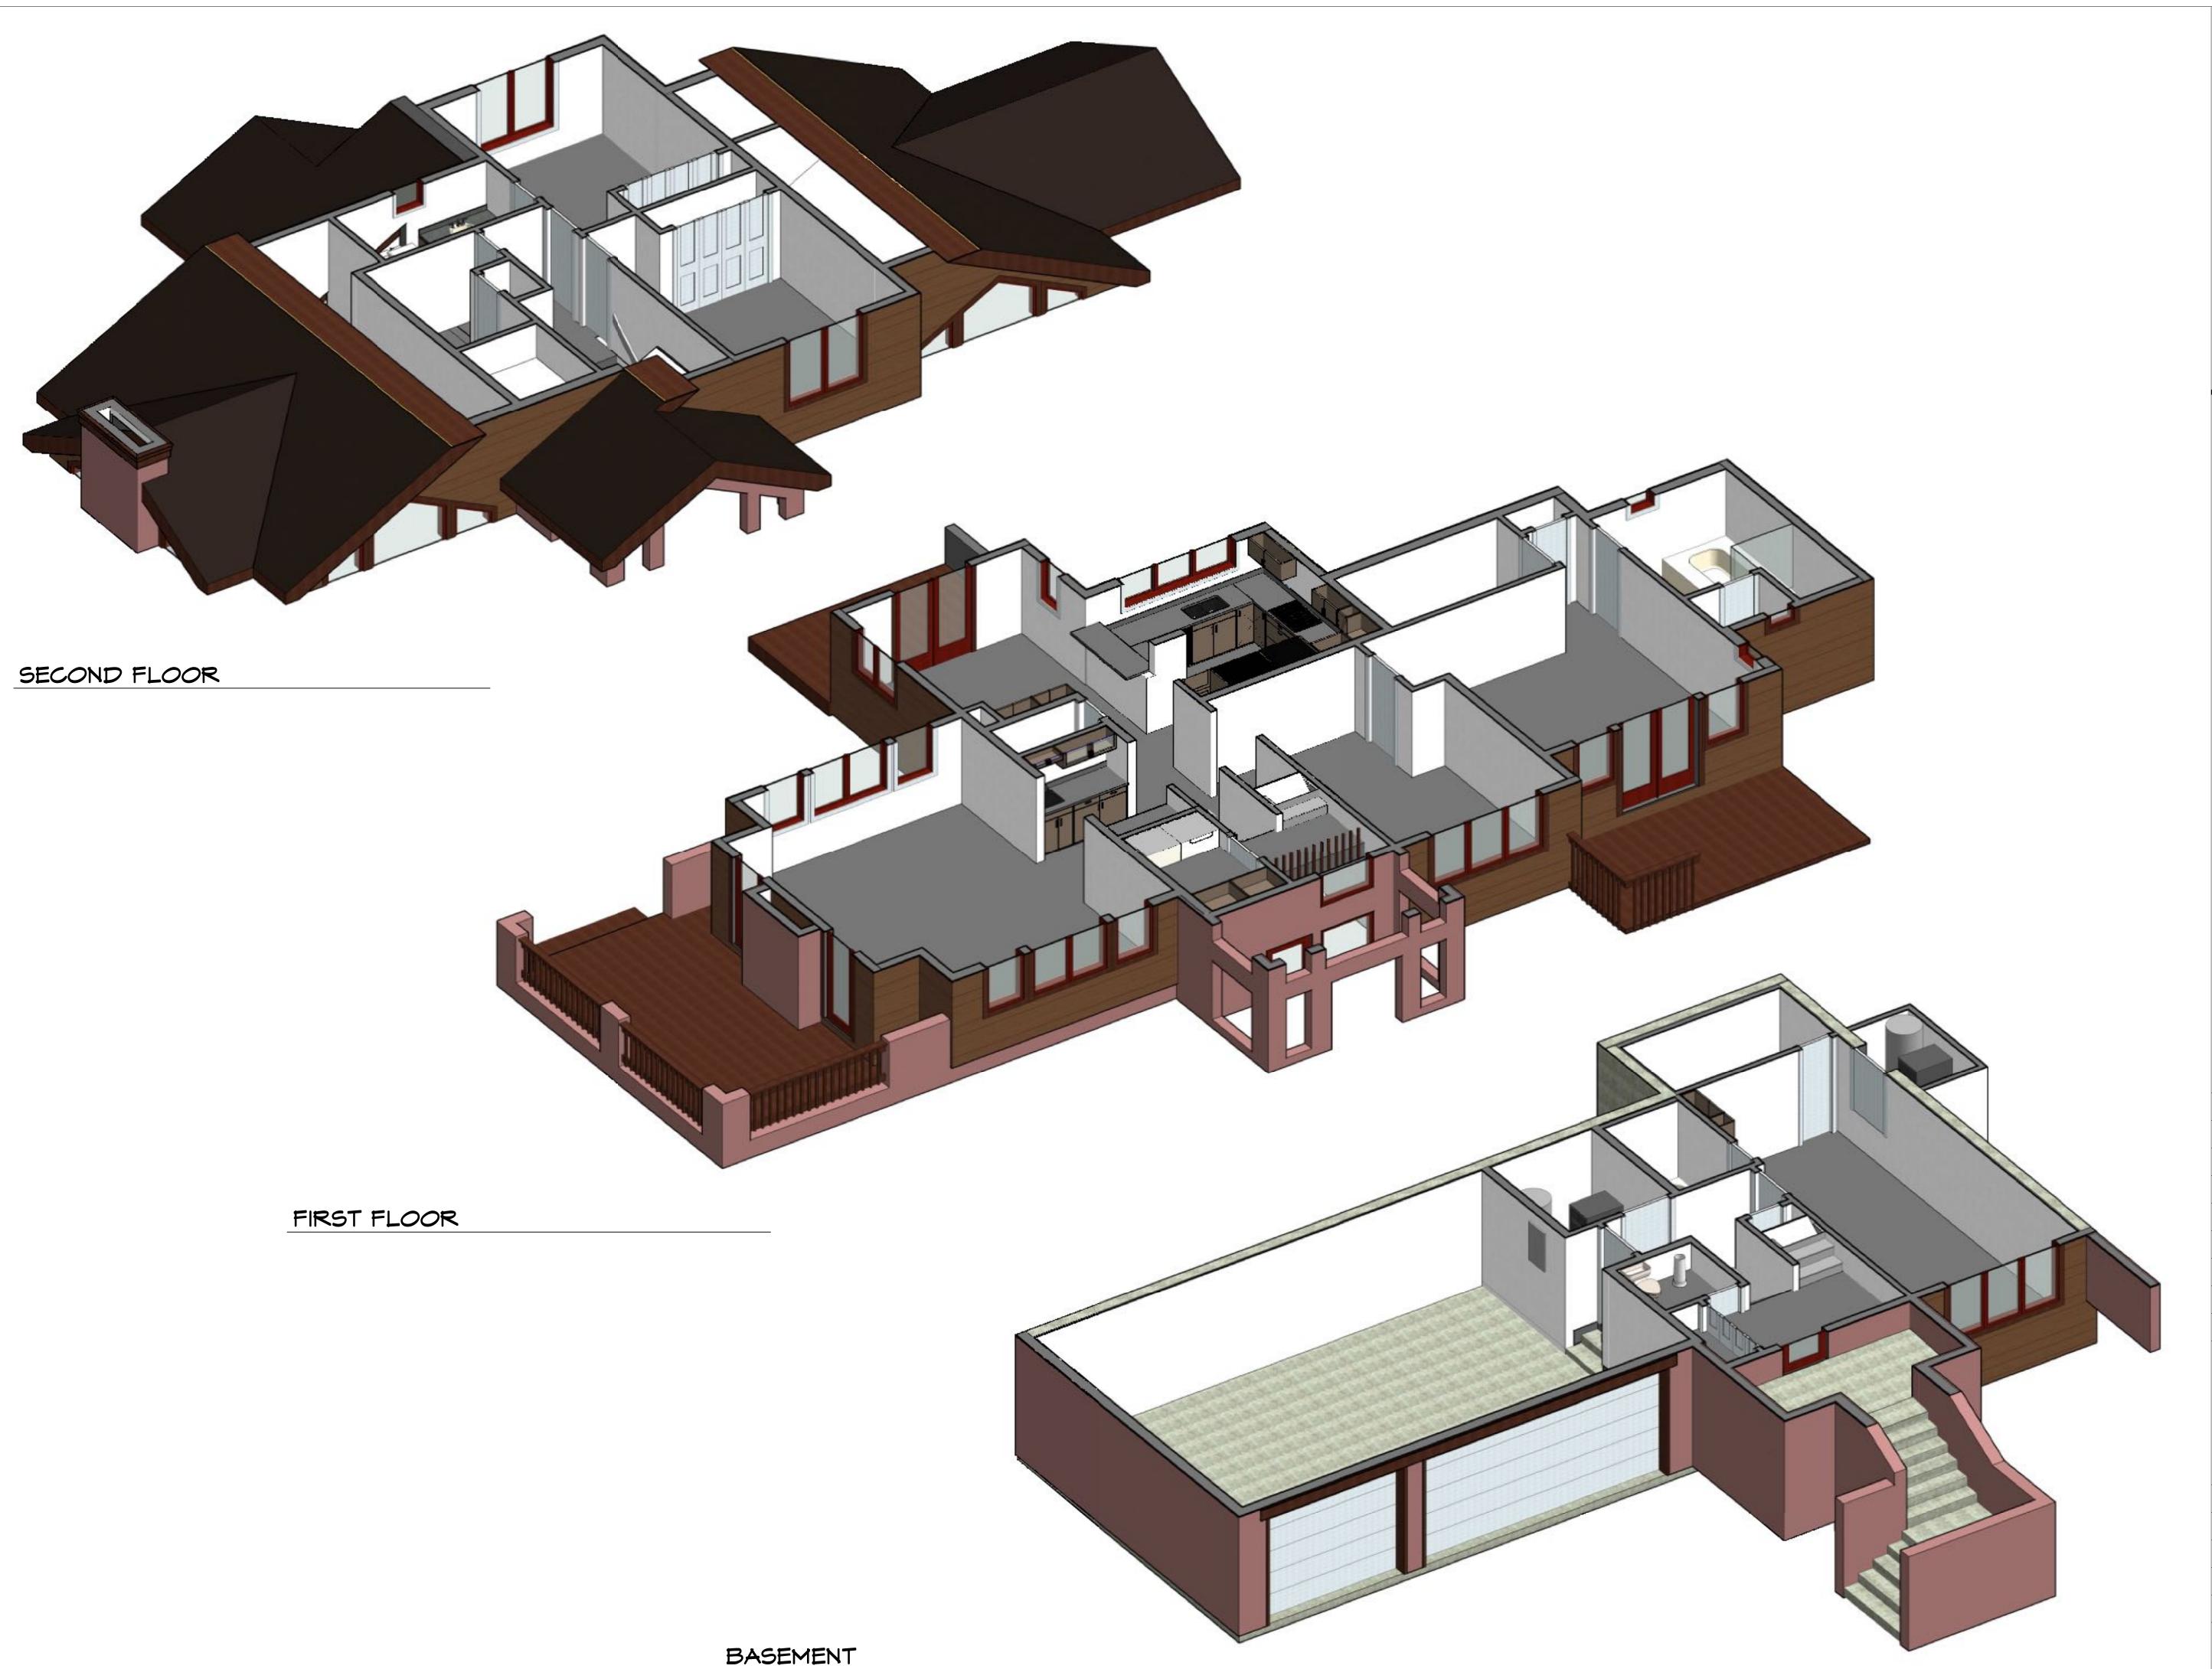

### ARCHITECTURAL AS BUILT Edwards, CO 81632

O1 100% SUBMISSION SEE COVER SHEET

NO. ISSUES / REVISIONS DATE

BASEMENT PLAN

Designer

Designer

PROJECT MANAGER

PROJECT DIRECTOR

### FIRST FLOOR PLAN

| HL      | PROJECT MANAGER  |
|---------|------------------|
| HL      | PROJECT DIRECTOR |
| 12317-1 | PROJECT NUMBER   |
|         | SC ALE           |
| RJH     | DRAWN BY         |

**AB-2** 

FIRST FLOOR

SCALE: 1/4" = 1'-0"

N

Ed

SECOND FLOOR PLAN

NO. ISSUES / REVISIONS

Designer