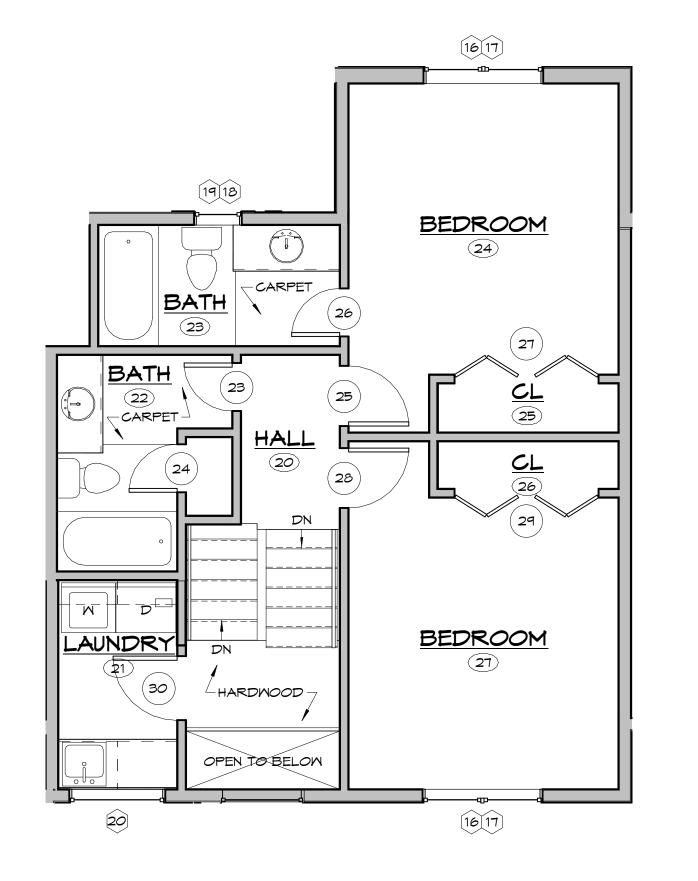

### FIRST FLOOR PLAN

| HL      | PROJECT MANAGER  |
|---------|------------------|
| HL      | PROJECT DIRECTOR |
| 12317-1 | PROJECT NUMBER   |
|         | SC ALE           |
| RJH     | DRAWN BY         |

**AB-2** 

FIRST FLOOR

SCALE: 1/4" = 1'-0"

N

Ed

SECOND FLOOR PLAN

NO. ISSUES / REVISIONS

Designer