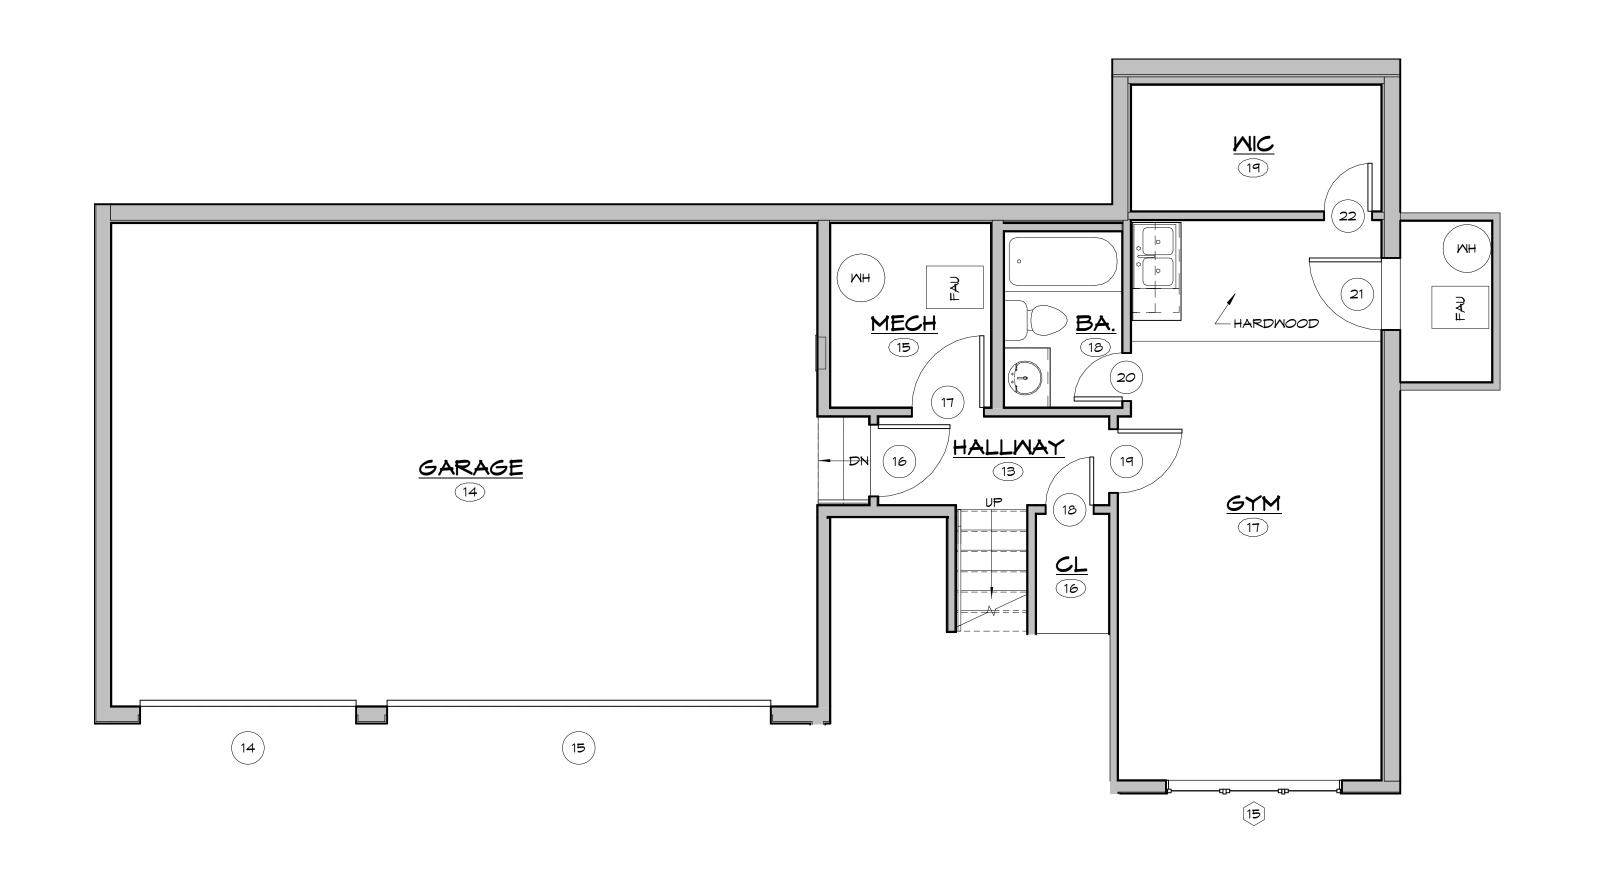

### ARCHITECTURAL AS BUILT Edwards, CO 81632

O1 100% SUBMISSION SEE COVER SHEET

NO. ISSUES / REVISIONS DATE

BASEMENT PLAN

Designer

Designer

PROJECT MANAGER

PROJECT DIRECTOR

PROJECT NUMBER

SCALE

N

632

 $\infty$ 

wards,

Ed

| 1001150 / 05111010110 | 5.175         |     |
|-----------------------|---------------|-----|
| 100% SUBMISSION       | SEE COVER SHI | EET |
|                       |               |     |
|                       |               |     |
|                       |               |     |
|                       |               |     |
|                       |               |     |
|                       |               |     |
|                       |               |     |
|                       |               |     |
|                       |               |     |