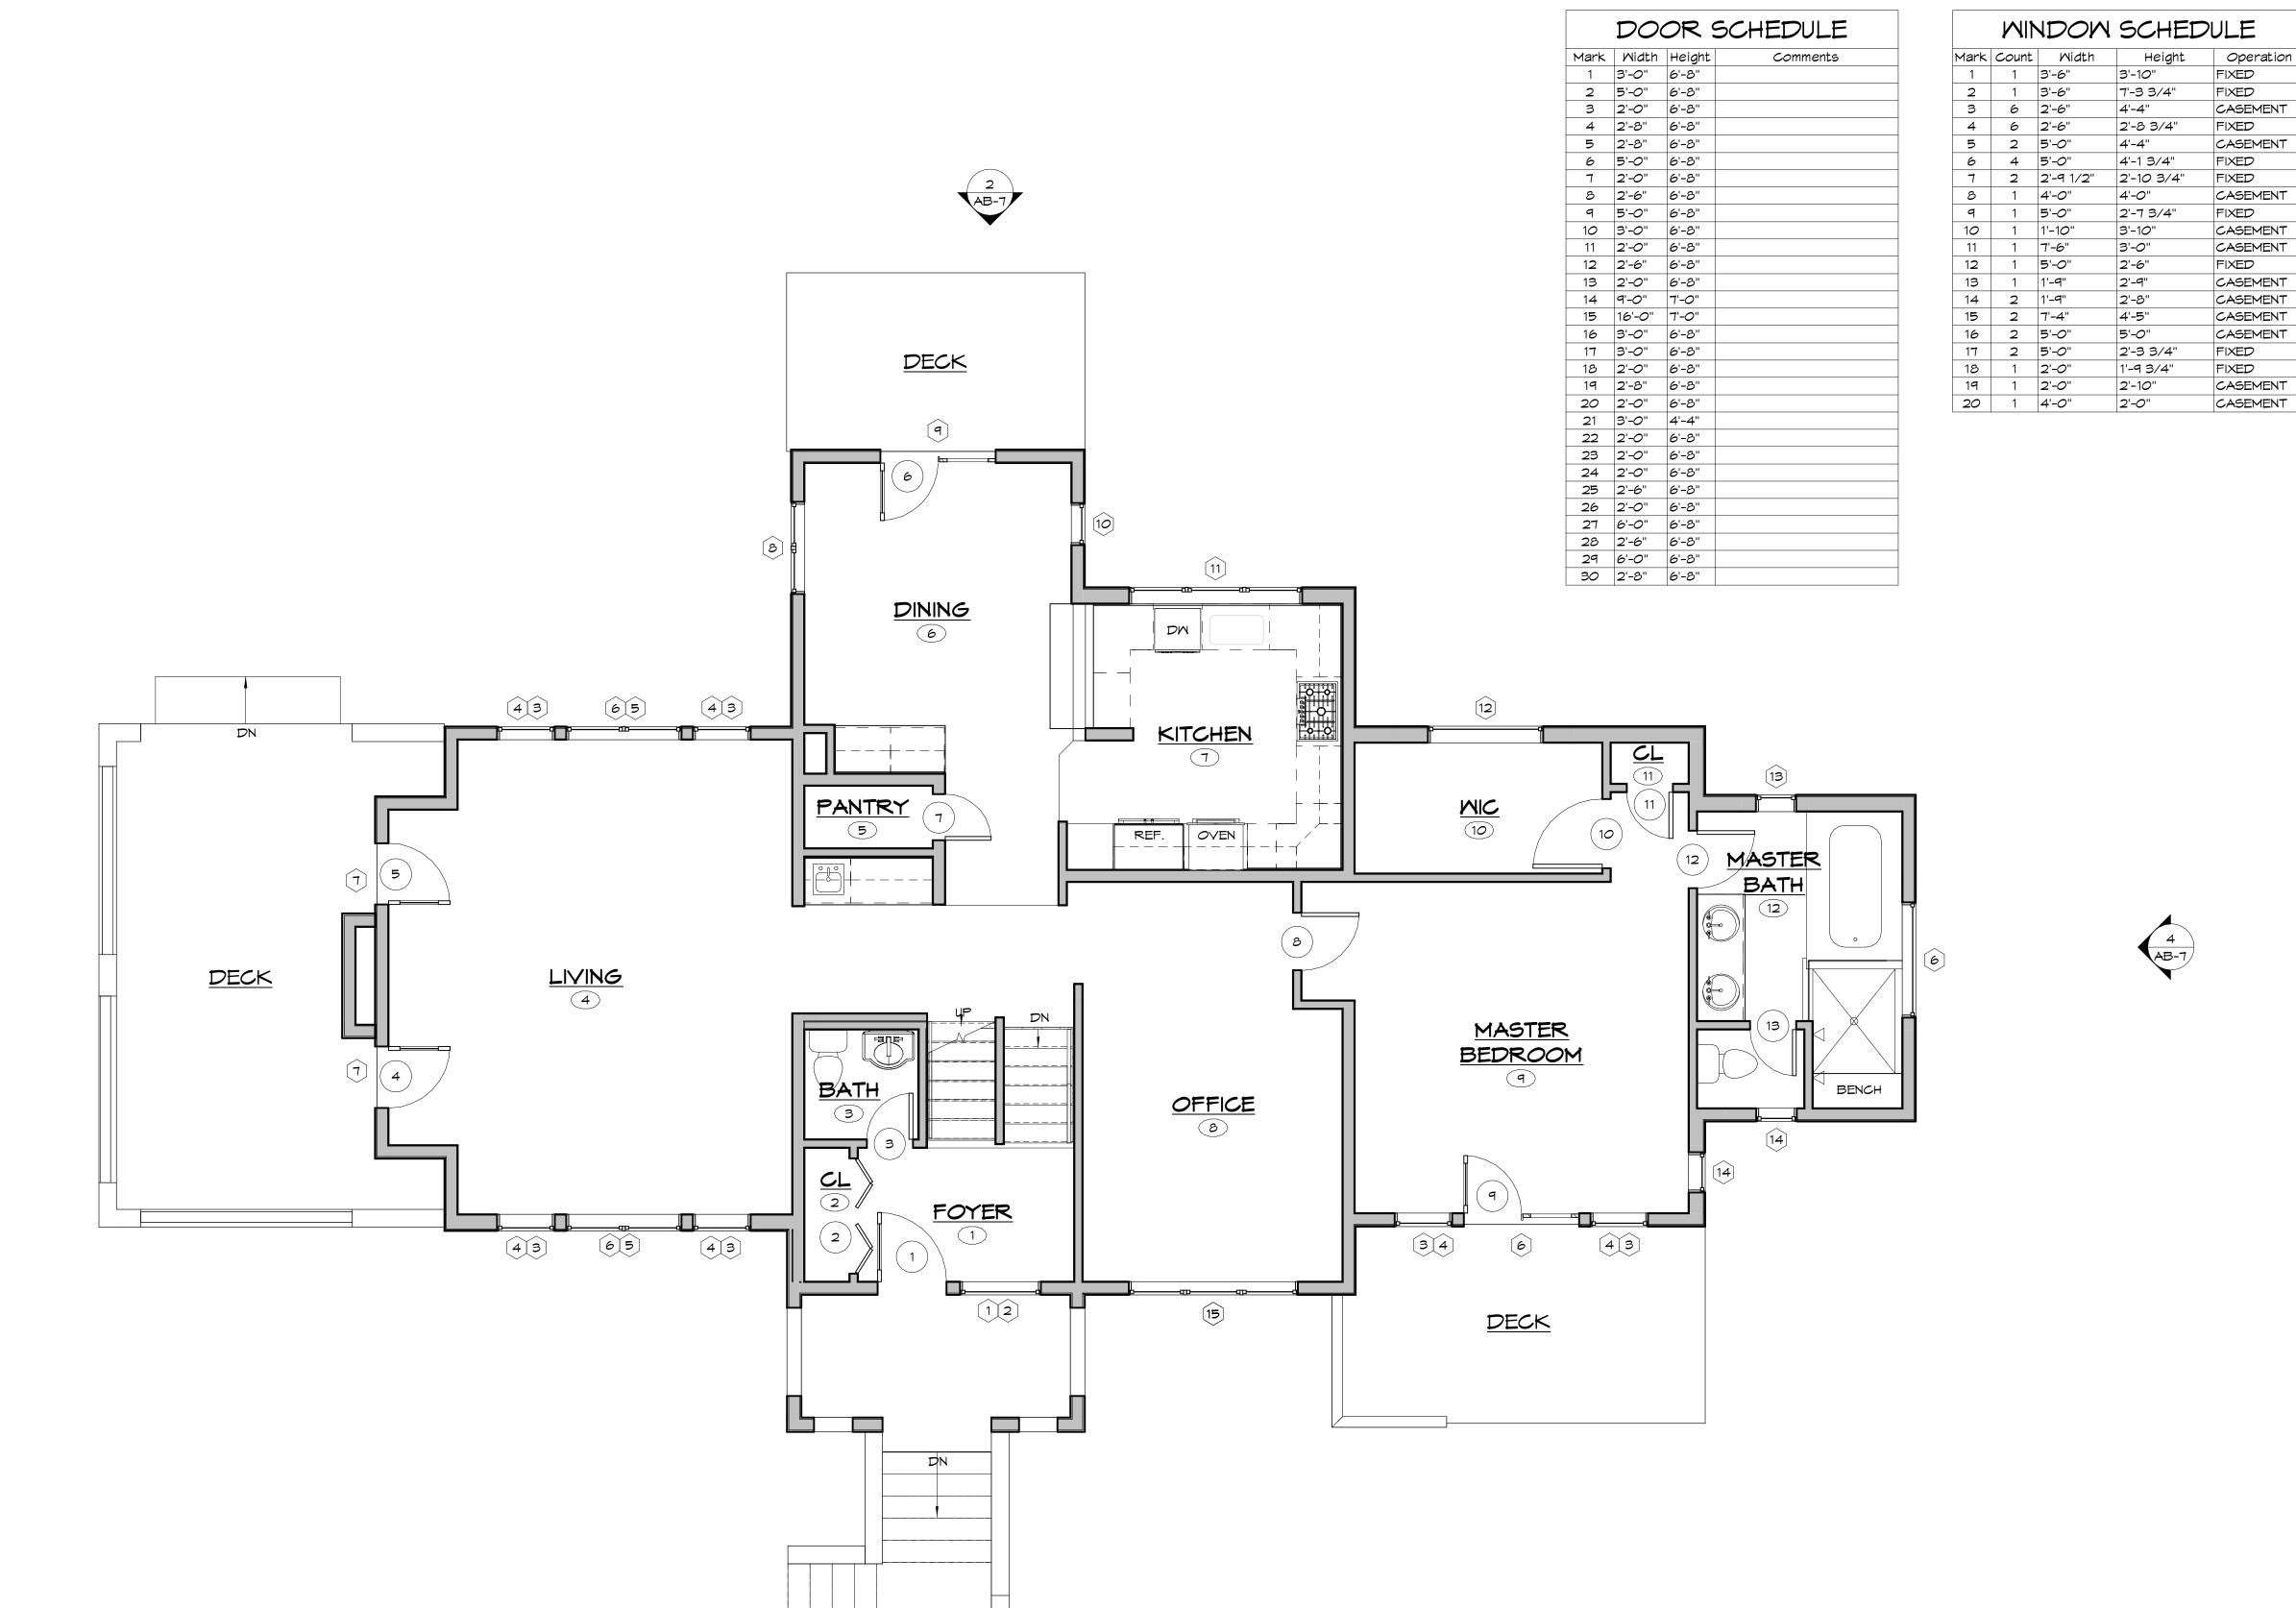

### FIRST FLOOR PLAN

| HL      | PROJECT MANAGER  |
|---------|------------------|
| HL      | PROJECT DIRECTOR |
| 12317-1 | PROJECT NUMBER   |
|         | SC ALE           |
| RJH     | DRAWN BY         |

**AB-2** 

FIRST FLOOR

SCALE: 1/4" = 1'-0"

N

Ed

SECOND FLOOR PLAN

NO. ISSUES / REVISIONS

Designer