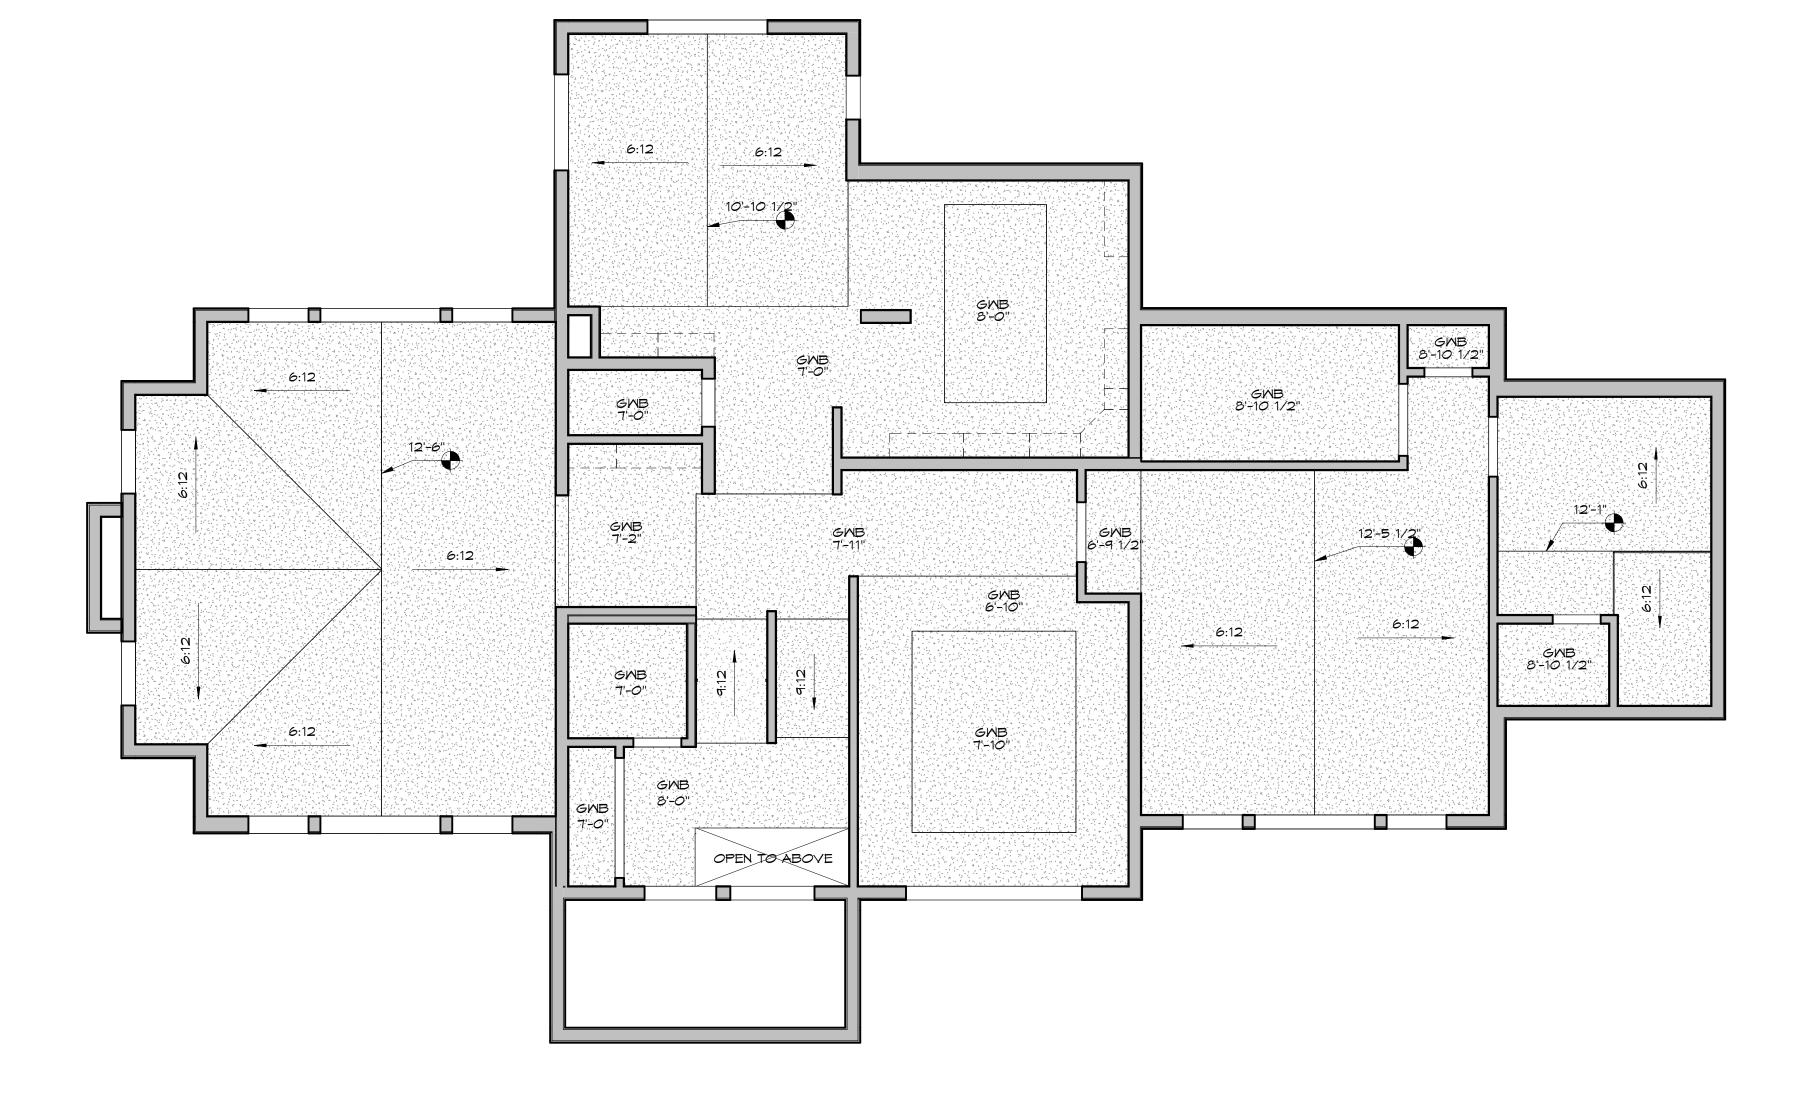

### ARCHITECTURAL AS BUILT Edwards, CO 81632

O1 100% SUBMISSION SEE COVER SHEE

NO. ISSUES / REVISIONS DATE

FIRST FLOOR REFLECTED CEILING PLAN

|          | SHEET NUMBER     |
|----------|------------------|
| Author   | DRAWN BY         |
|          | SC ALE           |
| 12317-1  | PROJECT NUMBER   |
| Designer | PROJECT DIRECTOR |
| Designer | PROJECT MANAGER  |