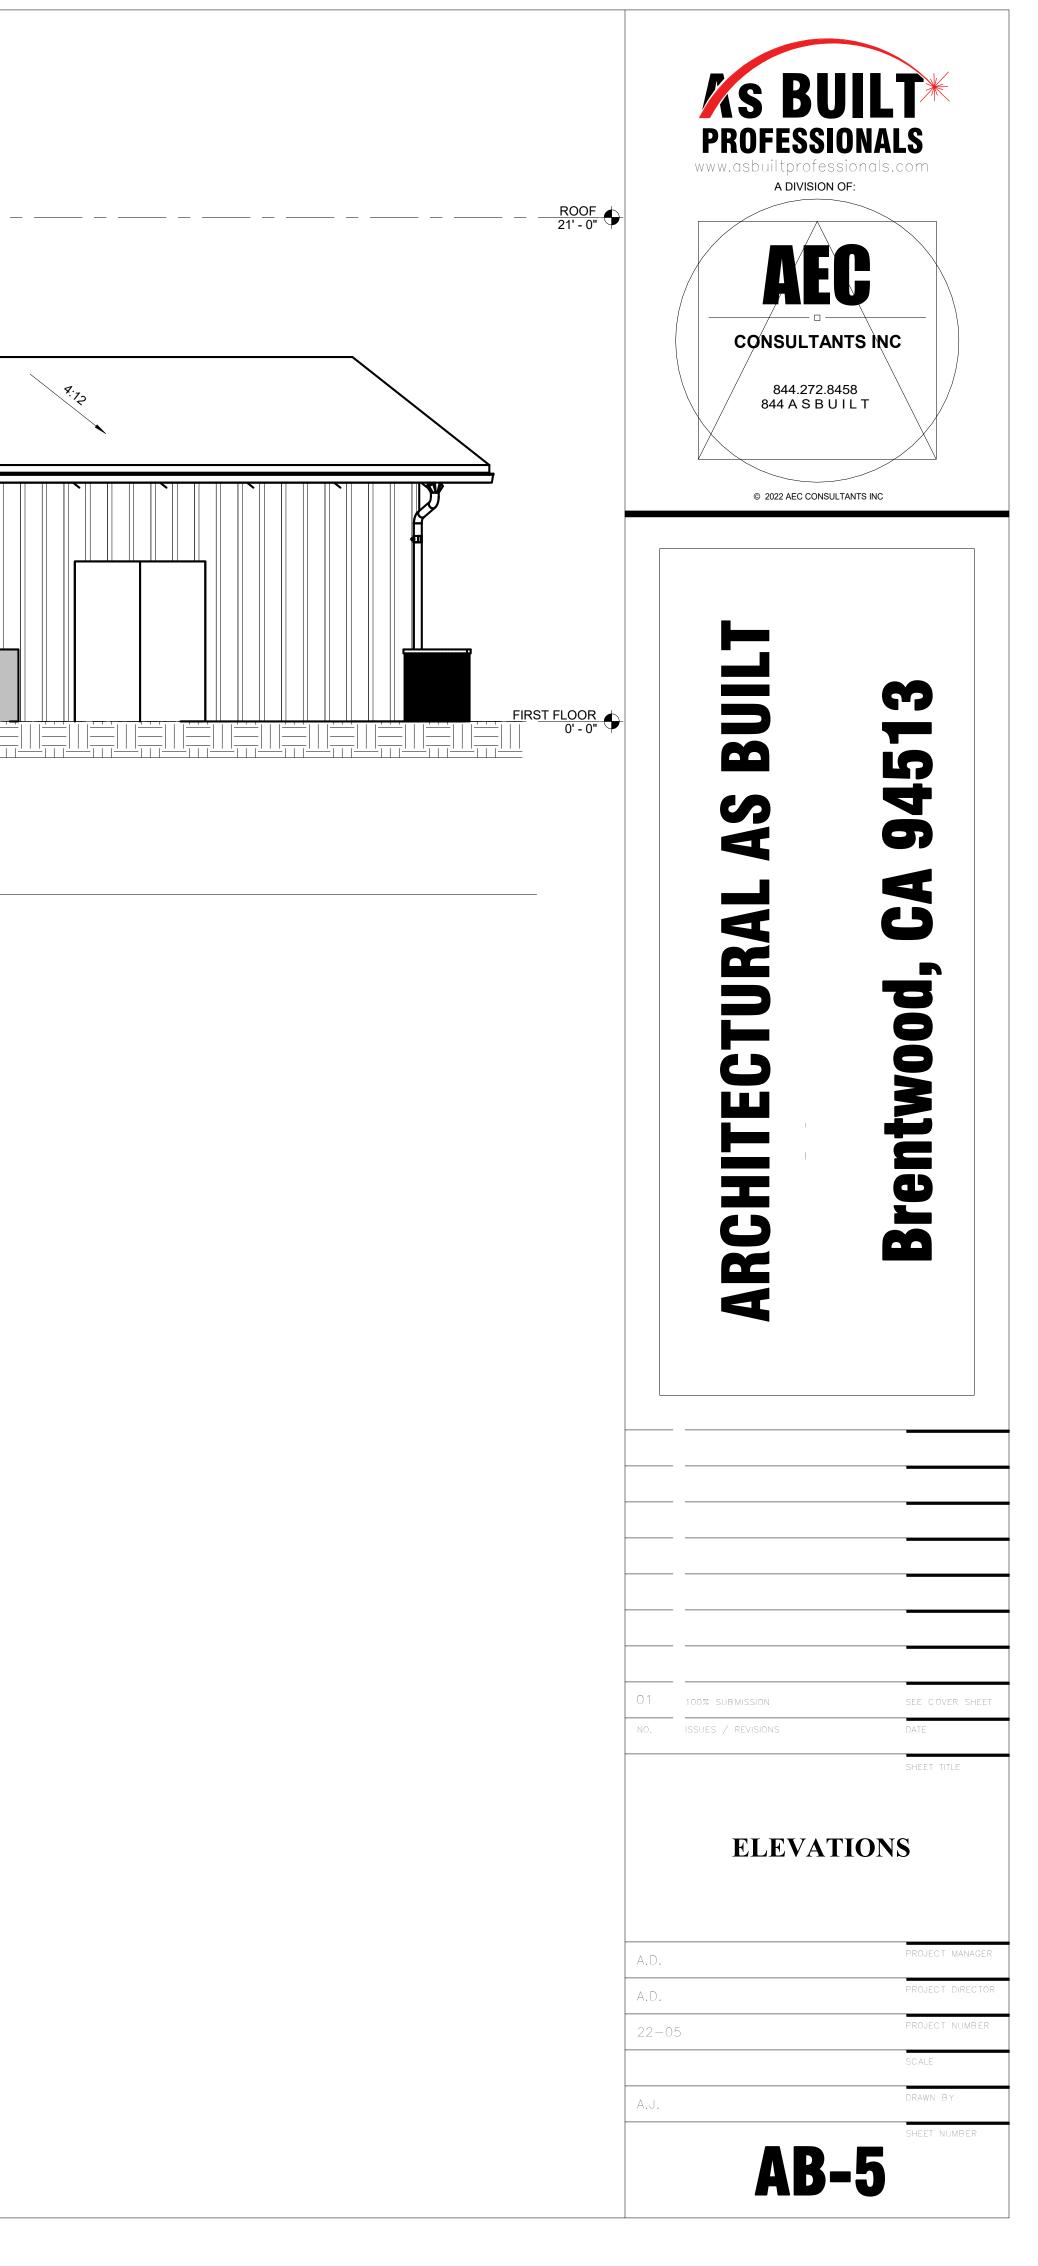

| Floor Finish |  |  |  |
| 1              | EXHIBITION             | CARPET       |  |  |  |
| 2              | EXHIBITION             | TILE         |  |  |  |
| 3              | EXHIBITION             | CARPET       |  |  |  |
| 4              | LOBBY                  | TILE         |  |  |  |
| 5              | STORAGE                | TILE         |  |  |  |
| 6              | OFFICE                 | TILE         |  |  |  |
| 7              | MECH.ROOM              | TILE         |  |  |  |
| 8 CORRIDOR     |                        | TILE         |  |  |  |
| 9 MEN BATHROOM |                        | TILE         |  |  |  |
| 10             | 10 WOMEN BATHROOM TILE |              |  |  |  |
| 11             | EXHIBITION             |              |  |  |  |









































### 1 NORTH WEST 3D SECTION VIEW MEP SCALE: