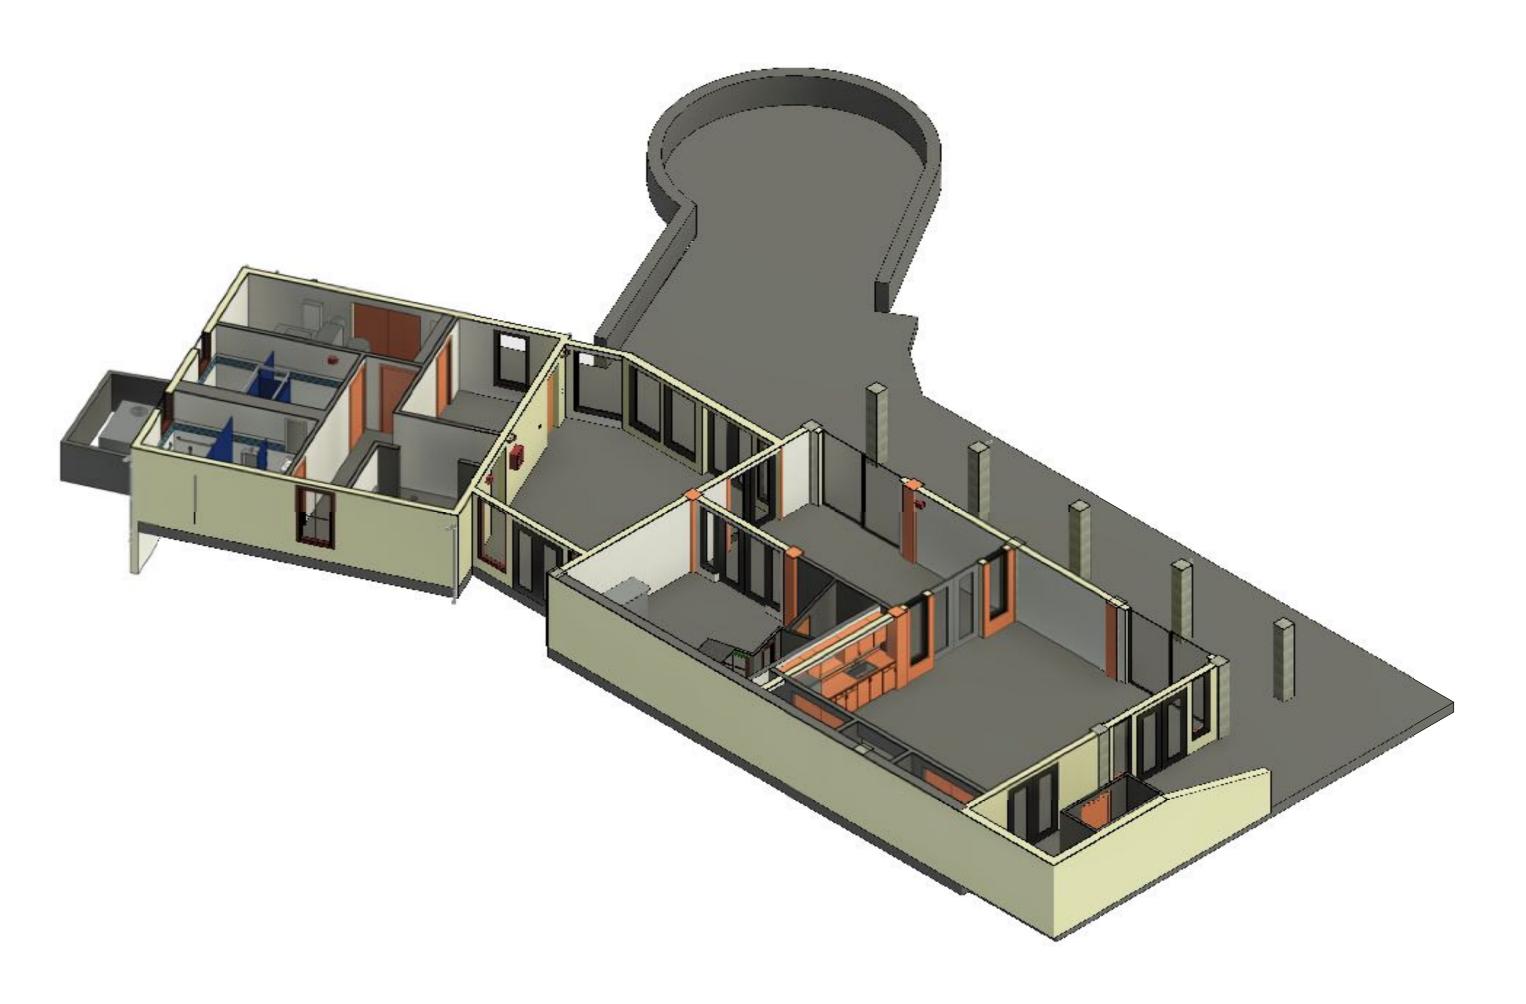

loor Finish |  |  |  |
| 1              | EXHIBITION             | CARPET       |  |  |  |
| 2              | EXHIBITION             | TILE         |  |  |  |
| 3              | EXHIBITION             | CARPET       |  |  |  |
| 4              | LOBBY                  | TILE         |  |  |  |
| 5              | STORAGE                | TILE         |  |  |  |
| 6              | OFFICE                 | TILE         |  |  |  |
| 7              | MECH.ROOM              | TILE         |  |  |  |
| 8 CORRIDOR     |                        | TILE         |  |  |  |
| 9 MEN BATHROOM |                        | TILE         |  |  |  |
| 10             | 10 WOMEN BATHROOM TILE |              |  |  |  |
| 11             | EXHIBITION             |              |  |  |  |









































### 1 NORTH WEST 3D SECTION VIEW MEP SCALE: