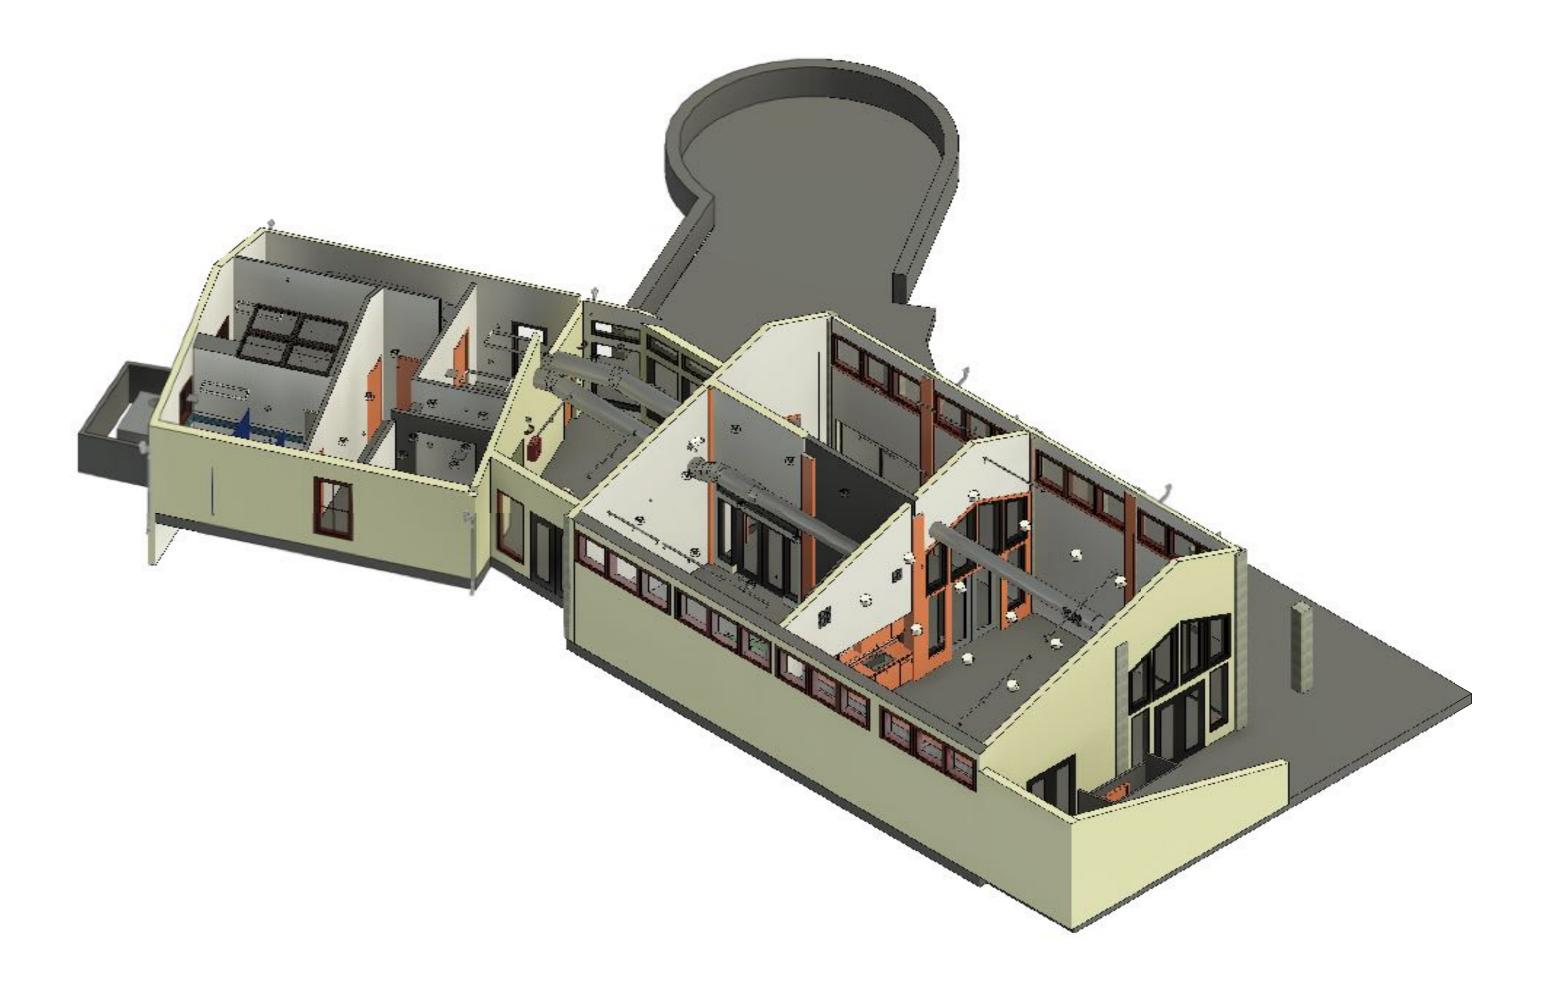

h |  |  |  |
| 1              | EXHIBITION             | CARPET       |  |  |  |
| 2              | EXHIBITION             | TILE         |  |  |  |
| 3              | EXHIBITION             | CARPET       |  |  |  |
| 4              | LOBBY                  | TILE         |  |  |  |
| 5              | STORAGE                | TILE         |  |  |  |
| 6              | OFFICE                 | TILE         |  |  |  |
| 7              | MECH.ROOM              | TILE         |  |  |  |
| 8 CORRIDOR     |                        | TILE         |  |  |  |
| 9 MEN BATHROOM |                        | TILE         |  |  |  |
| 10             | 10 WOMEN BATHROOM TILE |              |  |  |  |
| 11             | EXHIBITION             |              |  |  |  |









































### 1 NORTH WEST 3D SECTION VIEW MEP SCALE: