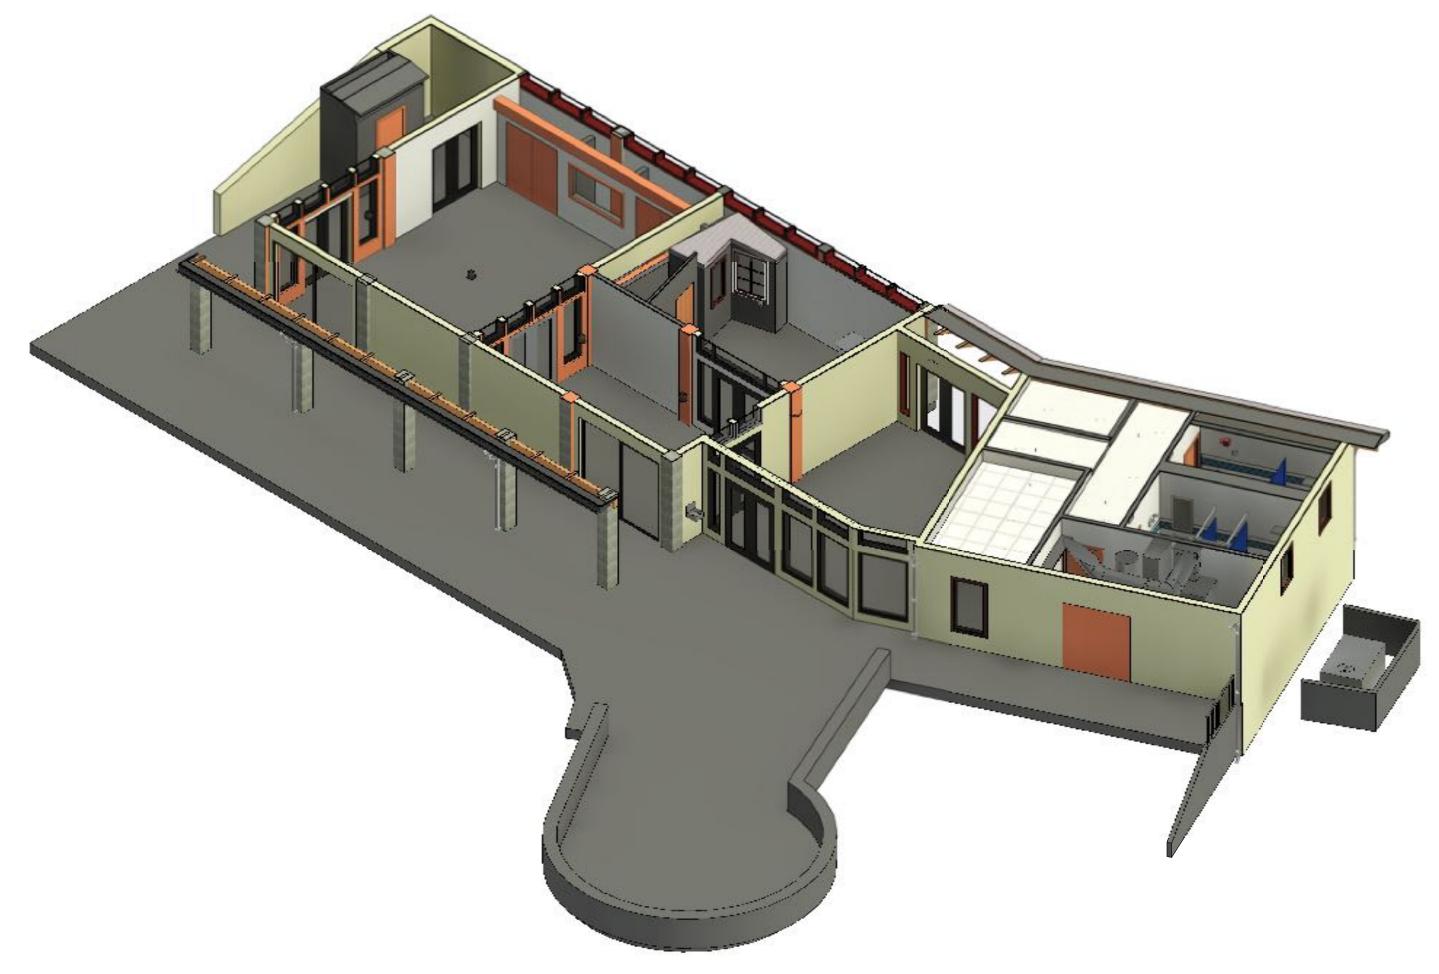

Finish |  |  |  |
| 1              | EXHIBITION             | CARPET       |  |  |  |
| 2              | EXHIBITION             | TILE         |  |  |  |
| 3              | EXHIBITION             | CARPET       |  |  |  |
| 4              | LOBBY                  | TILE         |  |  |  |
| 5              | STORAGE                | TILE         |  |  |  |
| 6              | OFFICE                 | TILE         |  |  |  |
| 7              | MECH.ROOM              | TILE         |  |  |  |
| 8 CORRIDOR     |                        | TILE         |  |  |  |
| 9 MEN BATHROOM |                        | TILE         |  |  |  |
| 10             | 10 WOMEN BATHROOM TILE |              |  |  |  |
| 11             | EXHIBITION             |              |  |  |  |









































### 1 NORTH WEST 3D SECTION VIEW MEP SCALE: