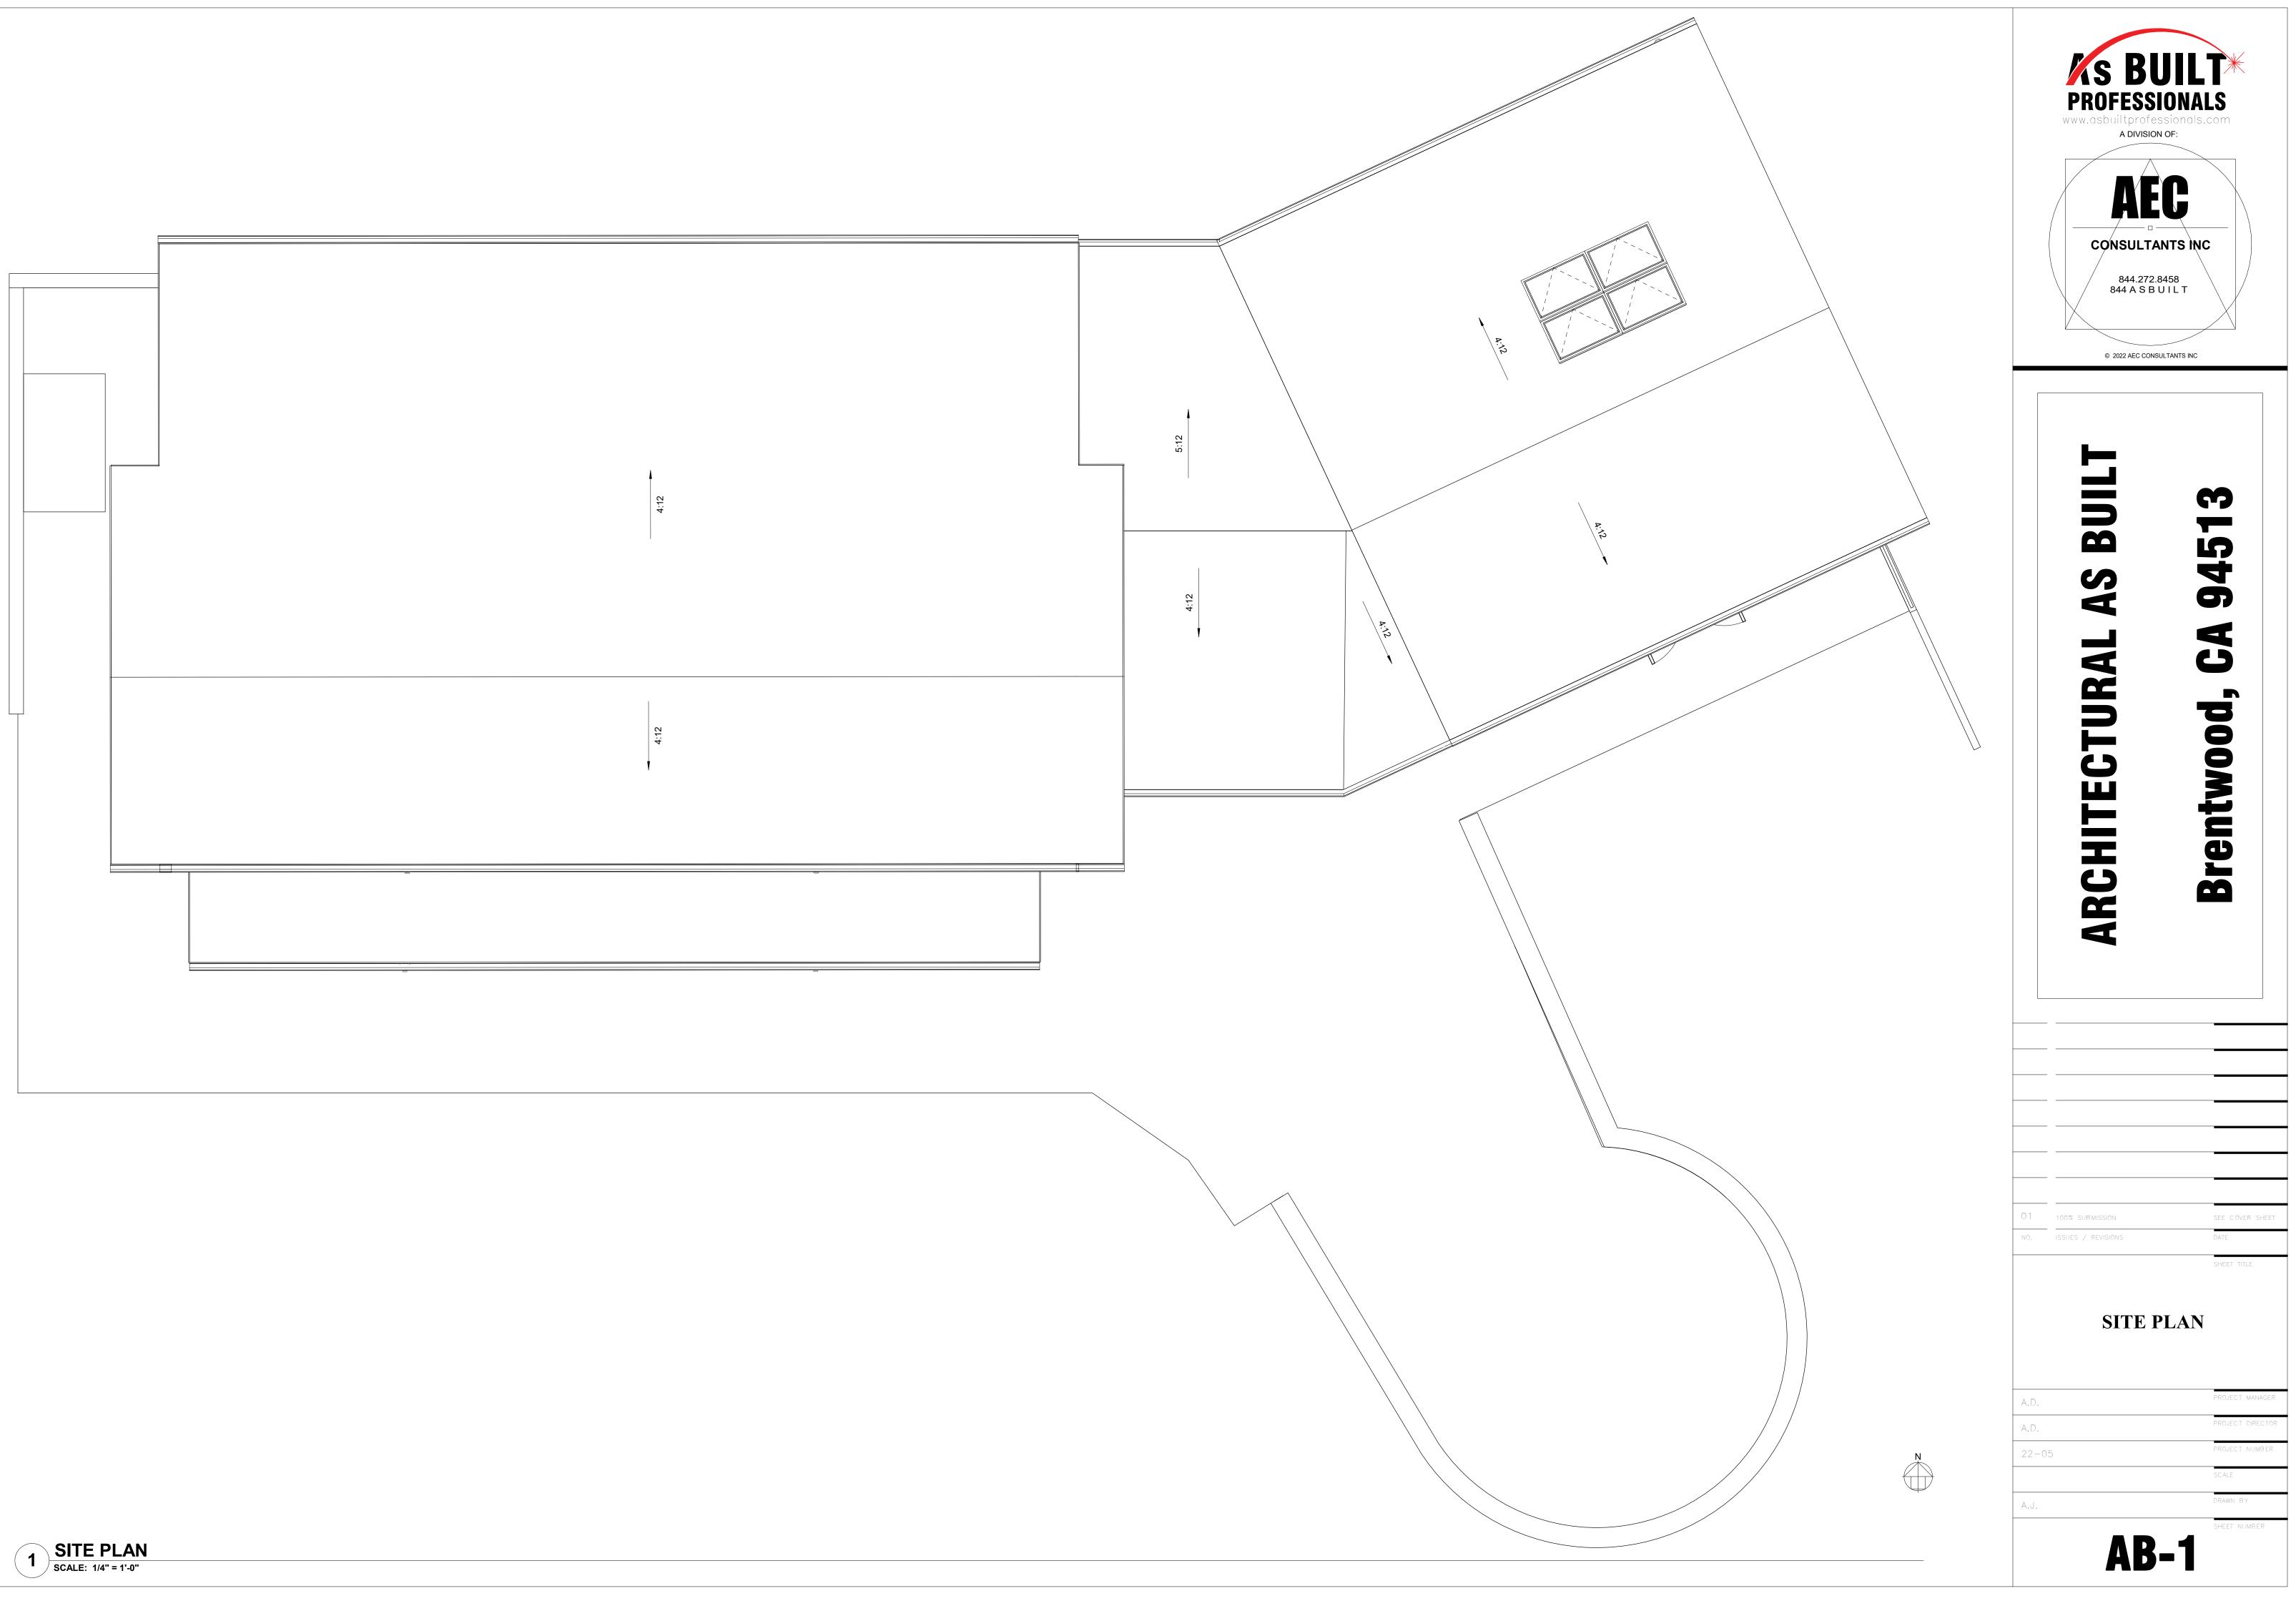

|                         | SHEET NUMBER DETAIL IS LOCATED ON       |                            | YPES OF DOCUMEN           360           V-001                   |
| after 30 days or after the commencement of any office<br>or fieldwork is the full responsibility of the client to<br>remedy.                                                                                                                                                     |                                                                               |             | INTERIOR<br>LEVATIONS                                                              |                         | SUILDING<br>SECTION                     | GROUND BASED GROU          | UND BASED 360° SHPERIC<br>VIDEO PHOTO                           |







| Mark | Width    | Operation         |                   |
|------|----------|-------------------|-------------------|
| 1    | 5' - 10" | Height<br>7' - 6" | SWING DOUBLE DOOR |
| 2    | 6' - 0"  | 7' - 0"           | SWING DOUBLE DOOR |
| 3    | 6' - 0"  | 6' - 8"           | SWING DOUBLE DOOR |
| 4    | 6' - 0"  | 6' - 8"           | SWING DOUBLE DOOR |
| 5    | 5' - 10" | 7' - 0"           | SWING DOUBLE DOOR |
| 6    | 5' - 10" | 7' - 0"           | SWING DOUBLE DOOR |
| 7    | 9' - 6"  | 8' - 0"           | SLIDING DOOR      |
| 8    | 6' - 0"  | 7' - 0"           | SWING DOUBLE DOOR |
| 9    | 9' - 6"  | 8' - 0"           | SLIDING DOOR      |
| 10   | 3' - 6"  | 6' - 8"           | OPENING           |
| 11   | 5' - 10" | 7' - 0"           | SWING DOUBLE DOOR |
| 12   | 3' - 0"