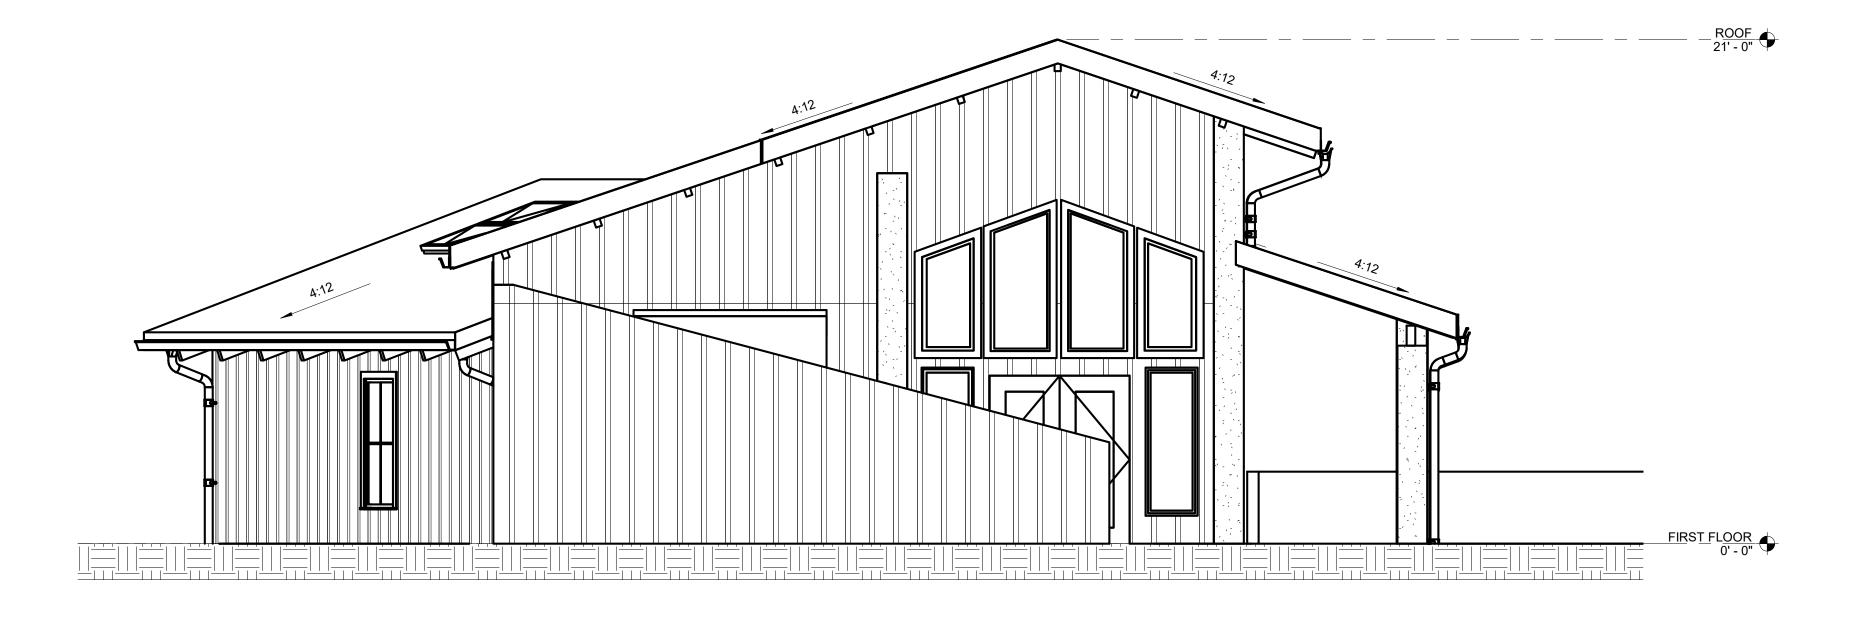

| Floor Finish |  |  |  |
| 1              | EXHIBITION             | CARPET       |  |  |  |
| 2              | EXHIBITION             | TILE         |  |  |  |
| 3              | EXHIBITION             | CARPET       |  |  |  |
| 4              | LOBBY                  | TILE         |  |  |  |
| 5              | STORAGE                | TILE         |  |  |  |
| 6              | OFFICE                 | TILE         |  |  |  |
| 7              | MECH.ROOM              | TILE         |  |  |  |
| 8 CORRIDOR     |                        | TILE         |  |  |  |
| 9 MEN BATHROOM |                        | TILE         |  |  |  |
| 10             | 10 WOMEN BATHROOM TILE |              |  |  |  |
| 11             | EXHIBITION             |              |  |  |  |









































### 1 NORTH WEST 3D SECTION VIEW MEP SCALE: