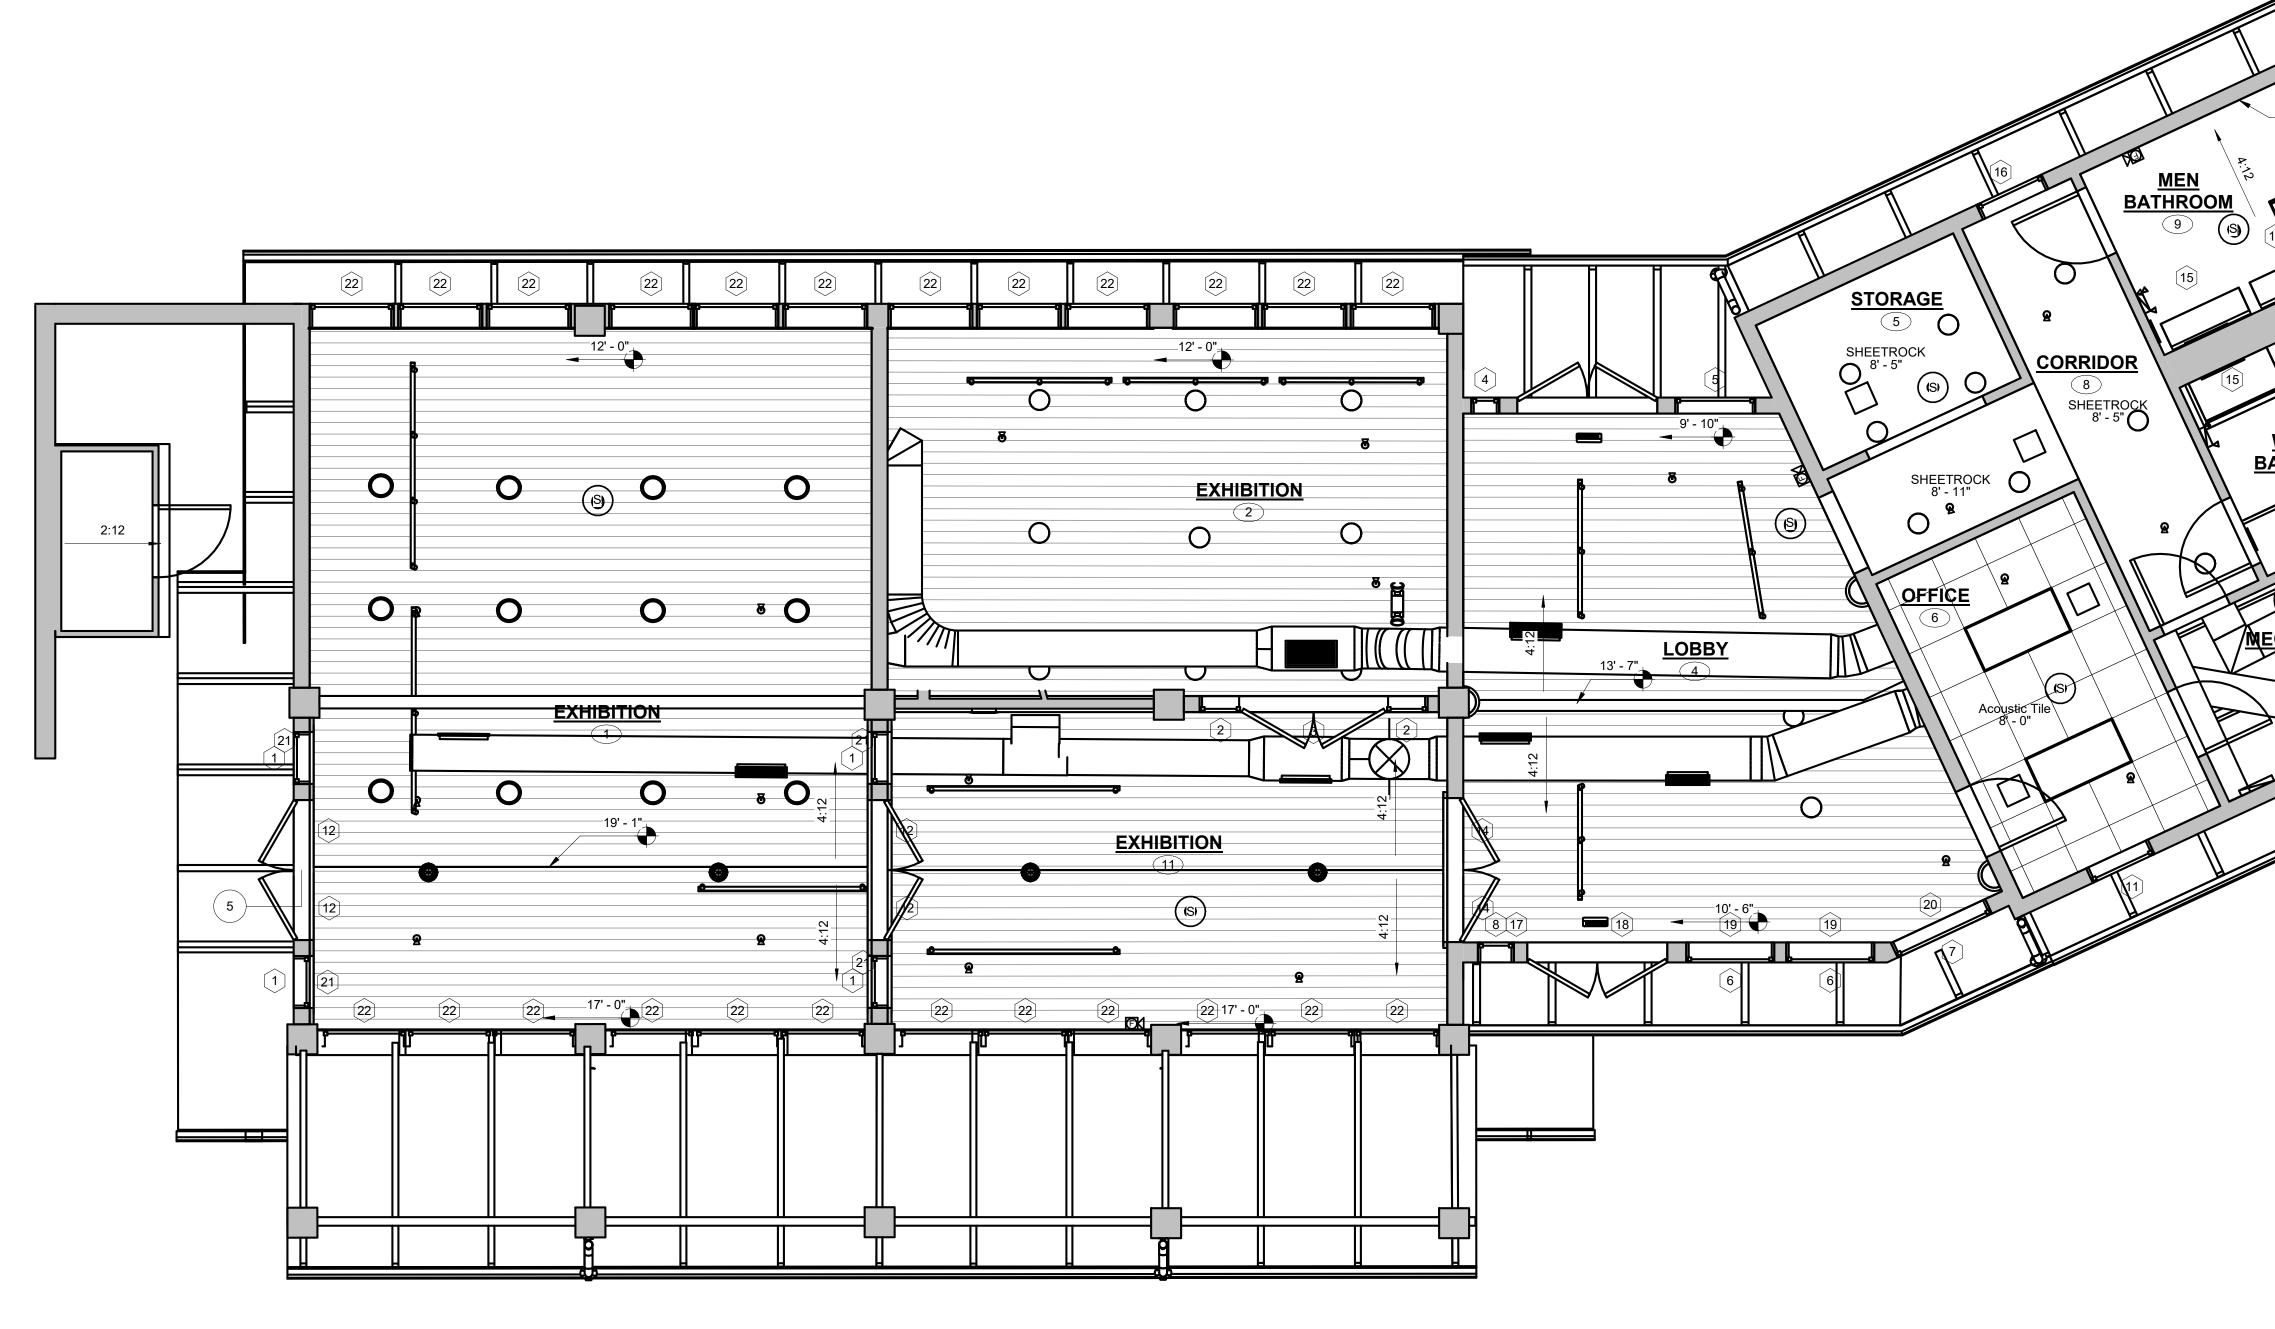

|                | FINISH SCHEDULE        |              |  |  |  |
|----------------|------------------------|--------------|--|--|--|
| Number         | Room                   | Floor Finish |  |  |  |
| 1              | EXHIBITION             | CARPET       |  |  |  |
| 2              | EXHIBITION             | TILE         |  |  |  |
| 3              | EXHIBITION             | CARPET       |  |  |  |
| 4              | LOBBY                  | TILE         |  |  |  |
| 5              | STORAGE                | TILE         |  |  |  |
| 6              | OFFICE                 | TILE         |  |  |  |
| 7              | MECH.ROOM              | TILE         |  |  |  |
| 8 CORRIDOR     |                        | TILE         |  |  |  |
| 9 MEN BATHROOM |                        | TILE         |  |  |  |
| 10             | 10 WOMEN BATHROOM TILE |              |  |  |  |
| 11             | EXHIBITION             |              |  |  |  |