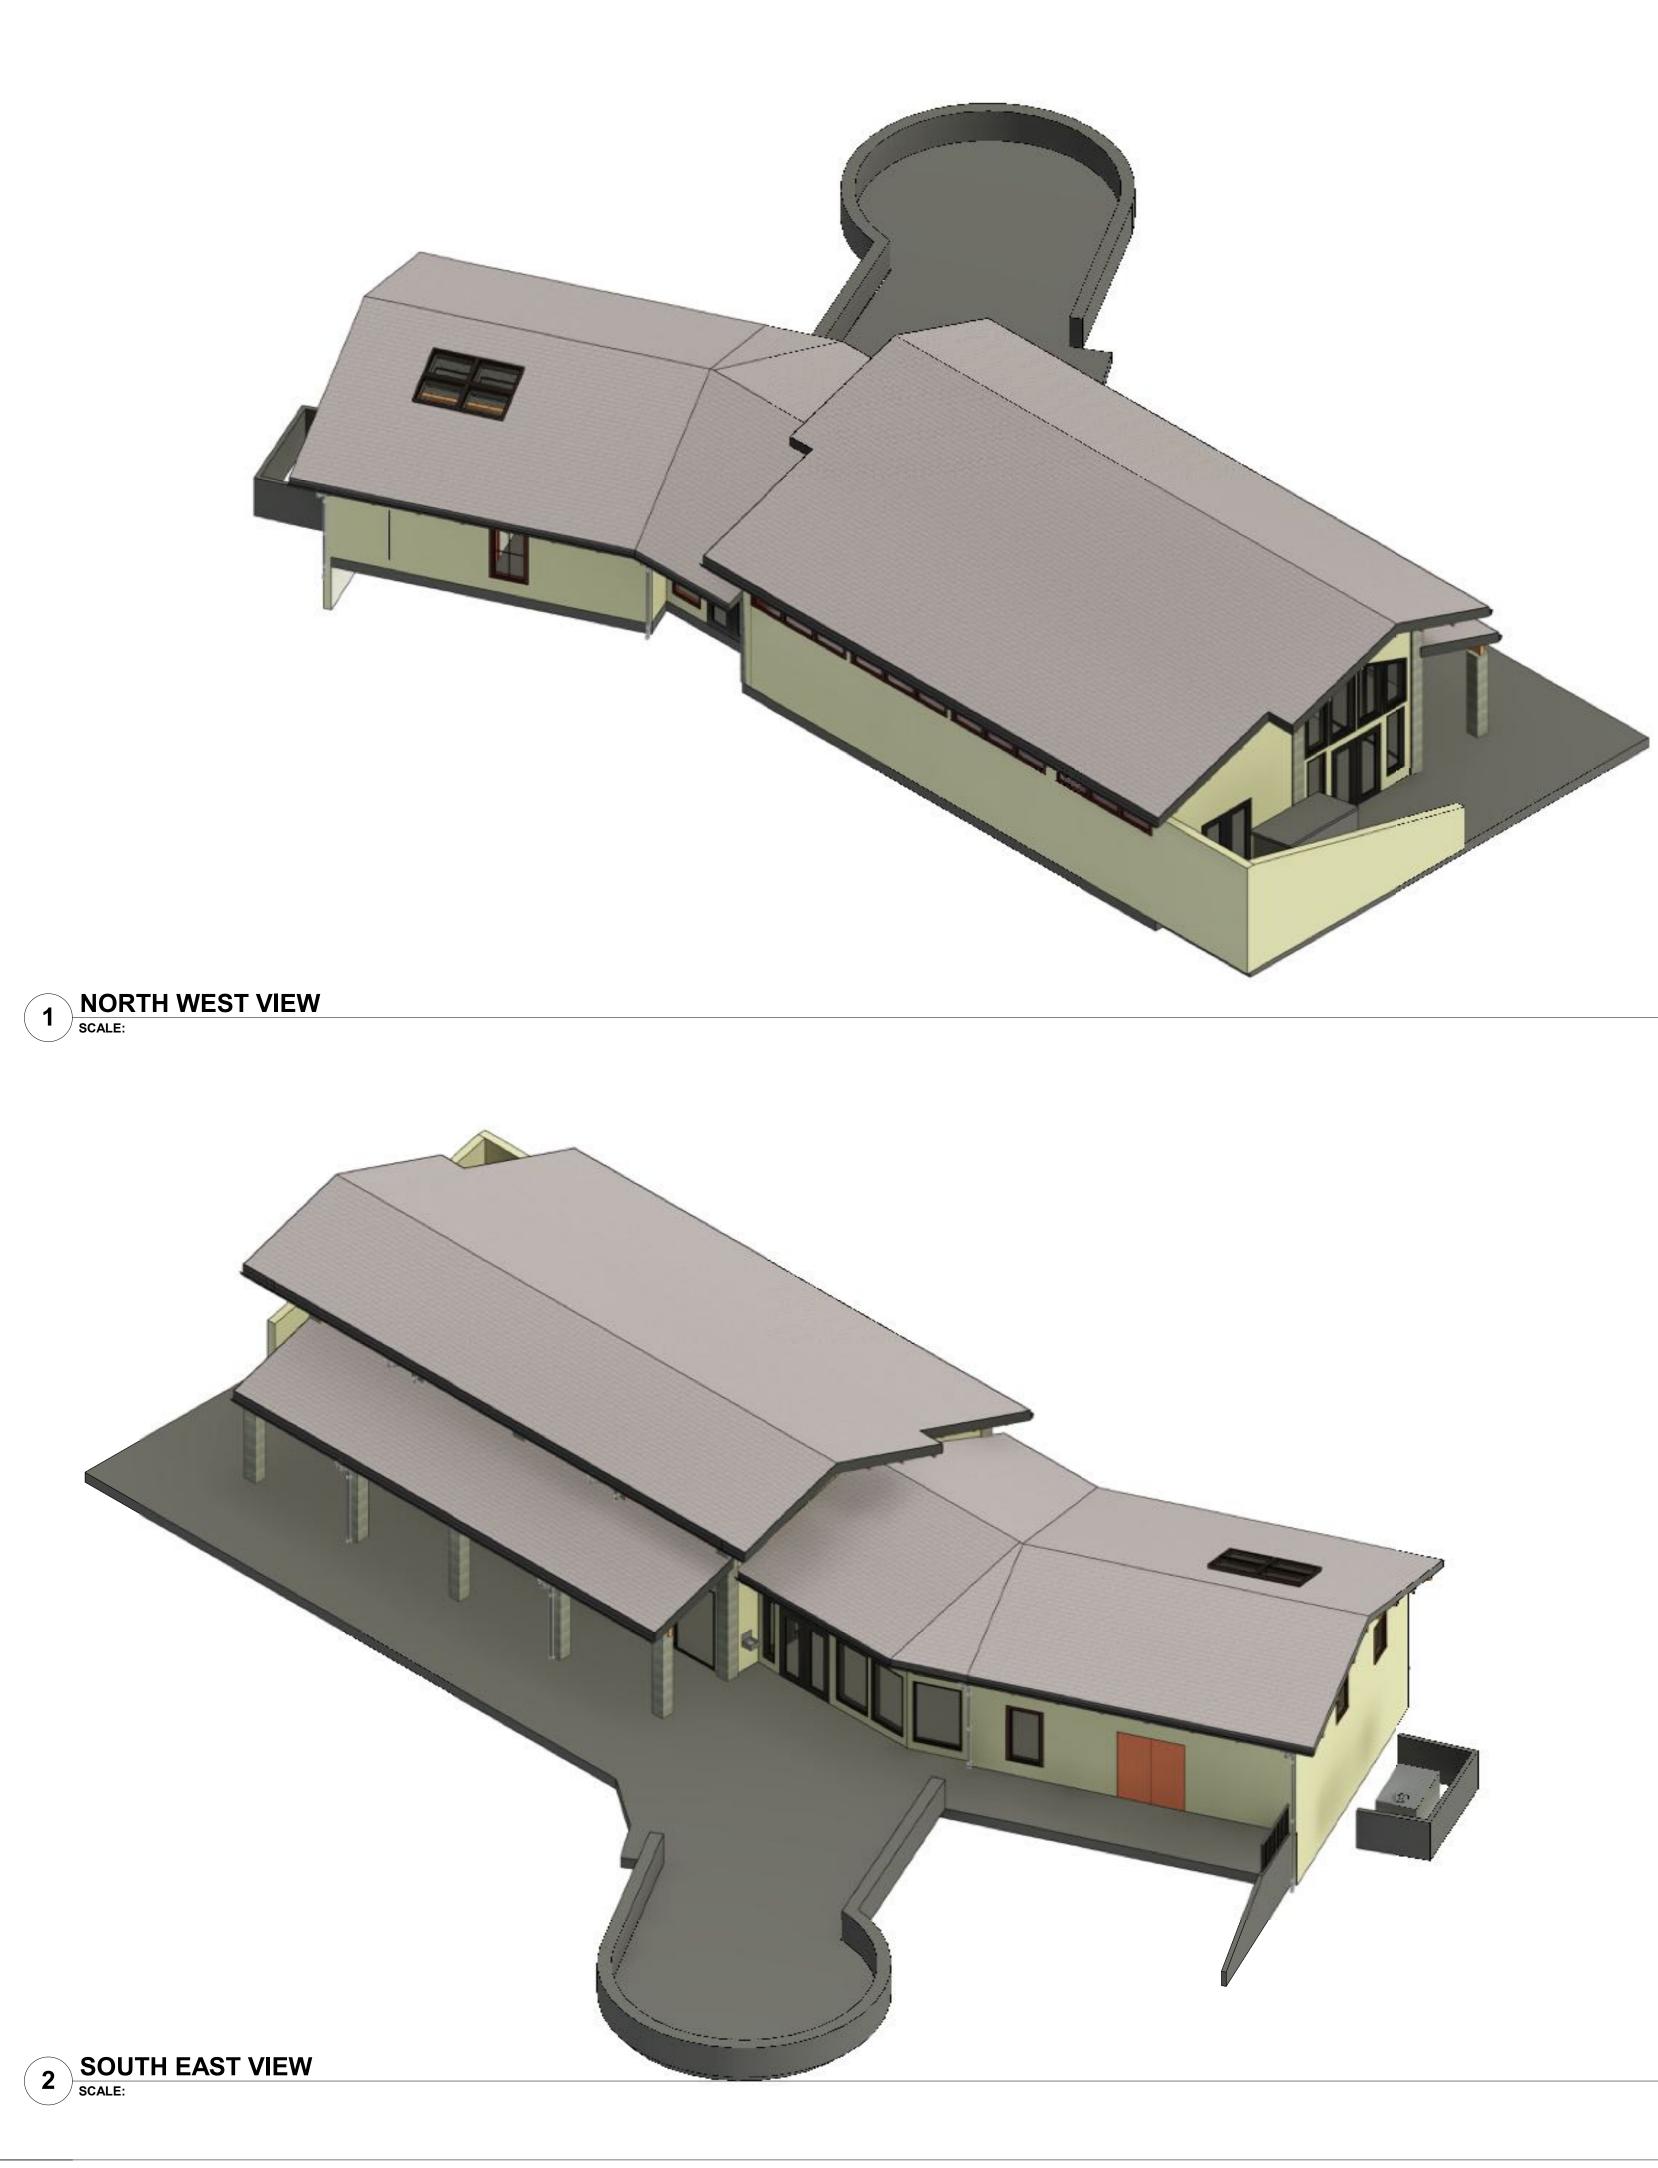

| Floor Finish |  |  |  |
| 1              | EXHIBITION             | CARPET       |  |  |  |
| 2              | EXHIBITION             | TILE         |  |  |  |
| 3              | EXHIBITION             | CARPET       |  |  |  |
| 4              | LOBBY                  | TILE         |  |  |  |
| 5              | STORAGE                | TILE         |  |  |  |
| 6              | OFFICE                 | TILE         |  |  |  |
| 7              | MECH.ROOM              | TILE         |  |  |  |
| 8 CORRIDOR     |                        | TILE         |  |  |  |
| 9 MEN BATHROOM |                        | TILE         |  |  |  |
| 10             | 10 WOMEN BATHROOM TILE |              |  |  |  |
| 11             | EXHIBITION             |              |  |  |  |









































### 1 NORTH WEST 3D SECTION VIEW MEP SCALE: