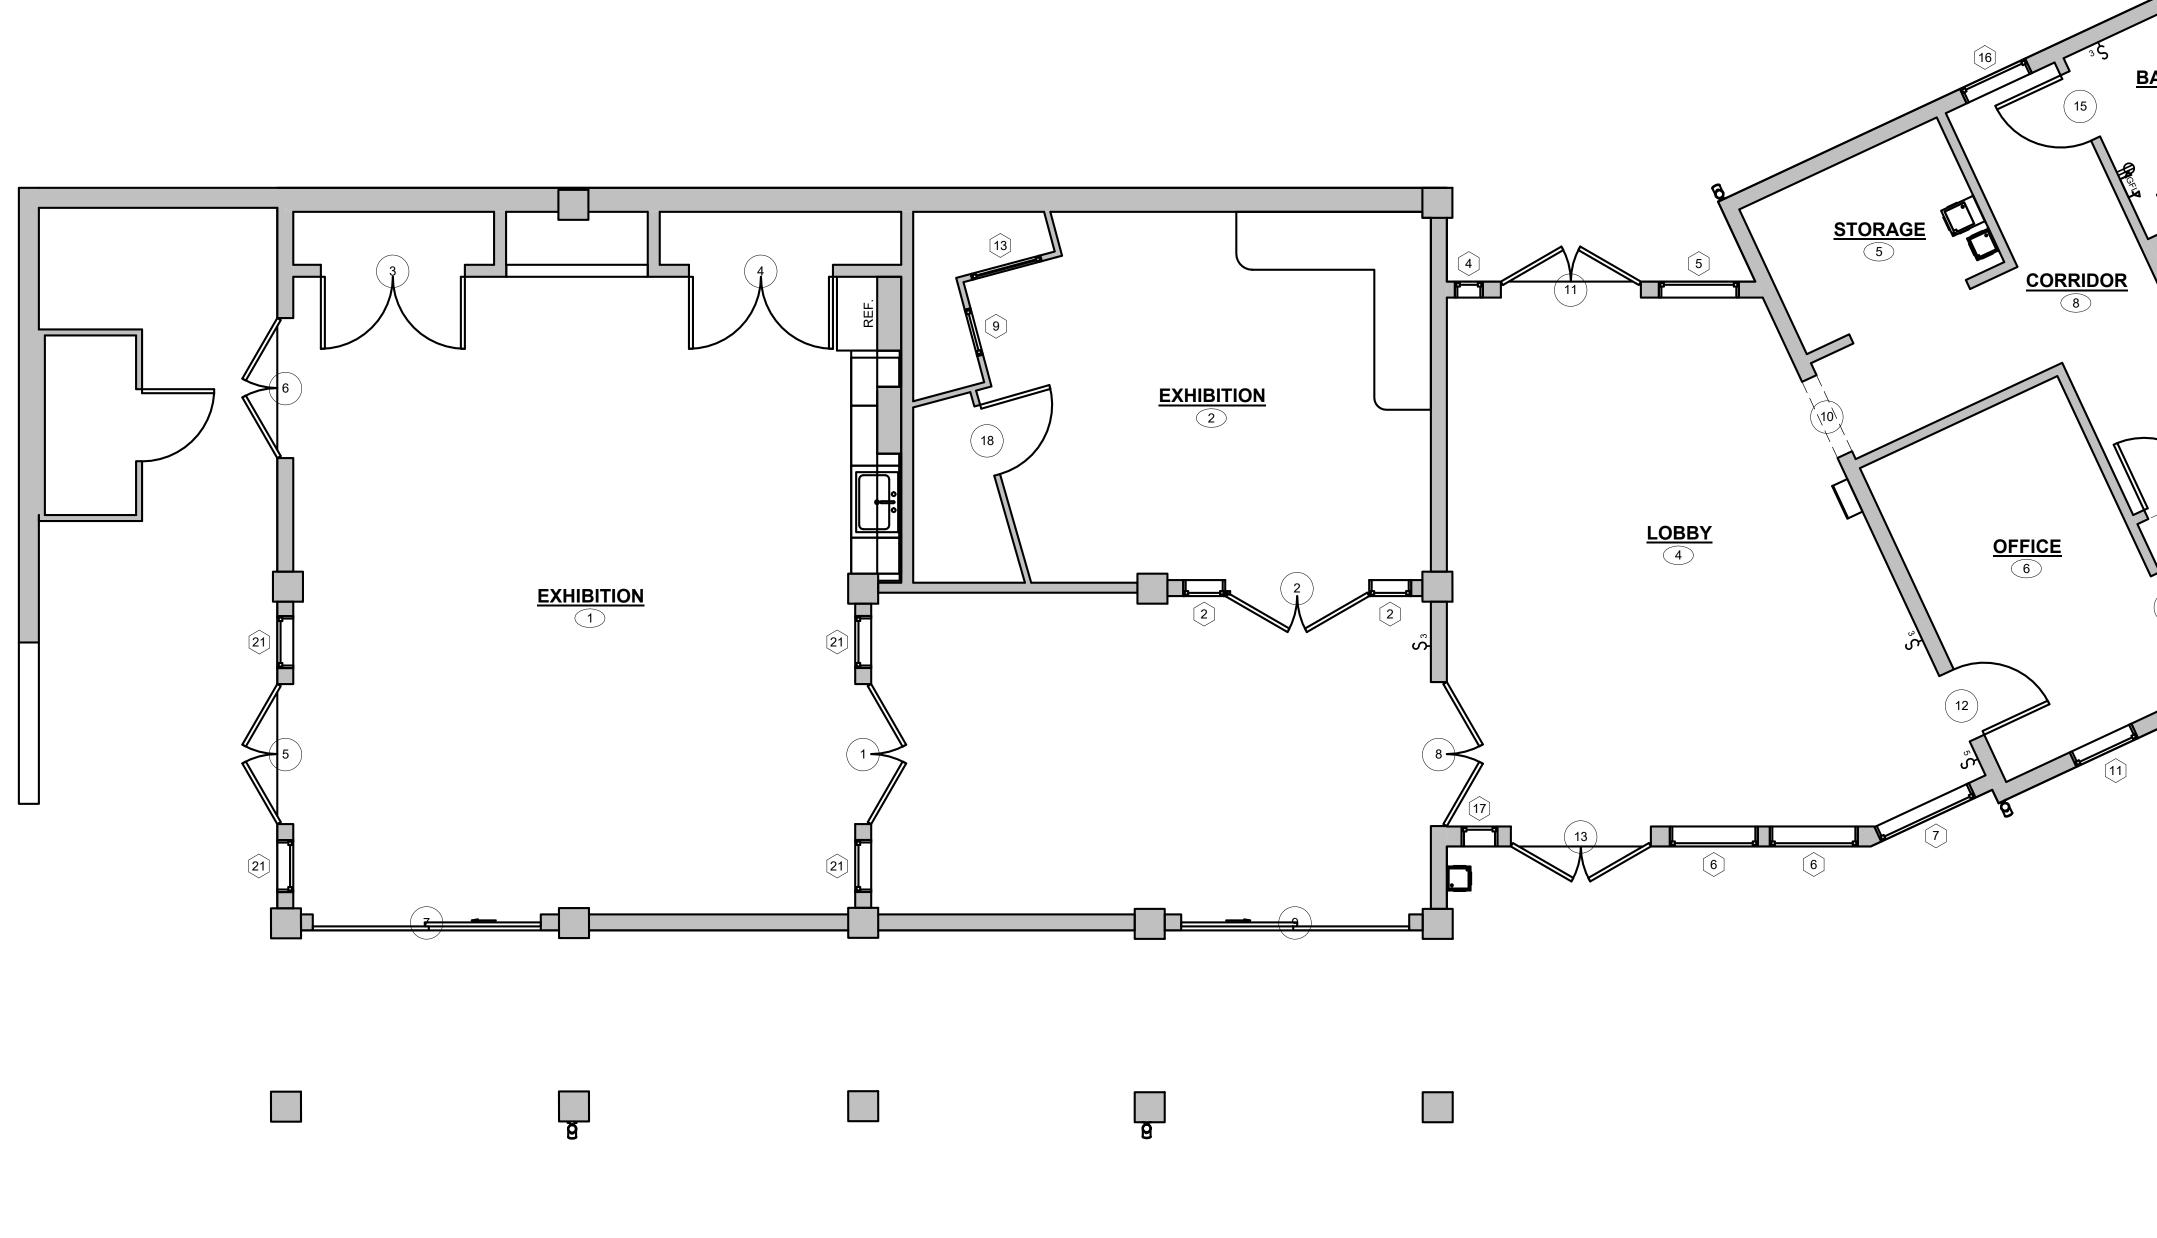

|                | FINISH SCHEDULE        |              |  |  |  |
|----------------|------------------------|--------------|--|--|--|
| Number         | Room                   | Floor Finish |  |  |  |
| 1              | EXHIBITION             | CARPET       |  |  |  |
| 2              | EXHIBITION             | TILE         |  |  |  |
| 3              | EXHIBITION             | CARPET       |  |  |  |
| 4              | LOBBY                  | TILE         |  |  |  |
| 5              | STORAGE                | TILE         |  |  |  |
| 6              | OFFICE                 | TILE         |  |  |  |
| 7              | MECH.ROOM              | TILE         |  |  |  |
| 8 CORRIDOR     |                        | TILE         |  |  |  |
| 9 MEN BATHROOM |                        | TILE         |  |  |  |
| 10             | 10 WOMEN BATHROOM TILE |              |  |  |  |
| 11             | EXHIBITION             |              |  |  |  |