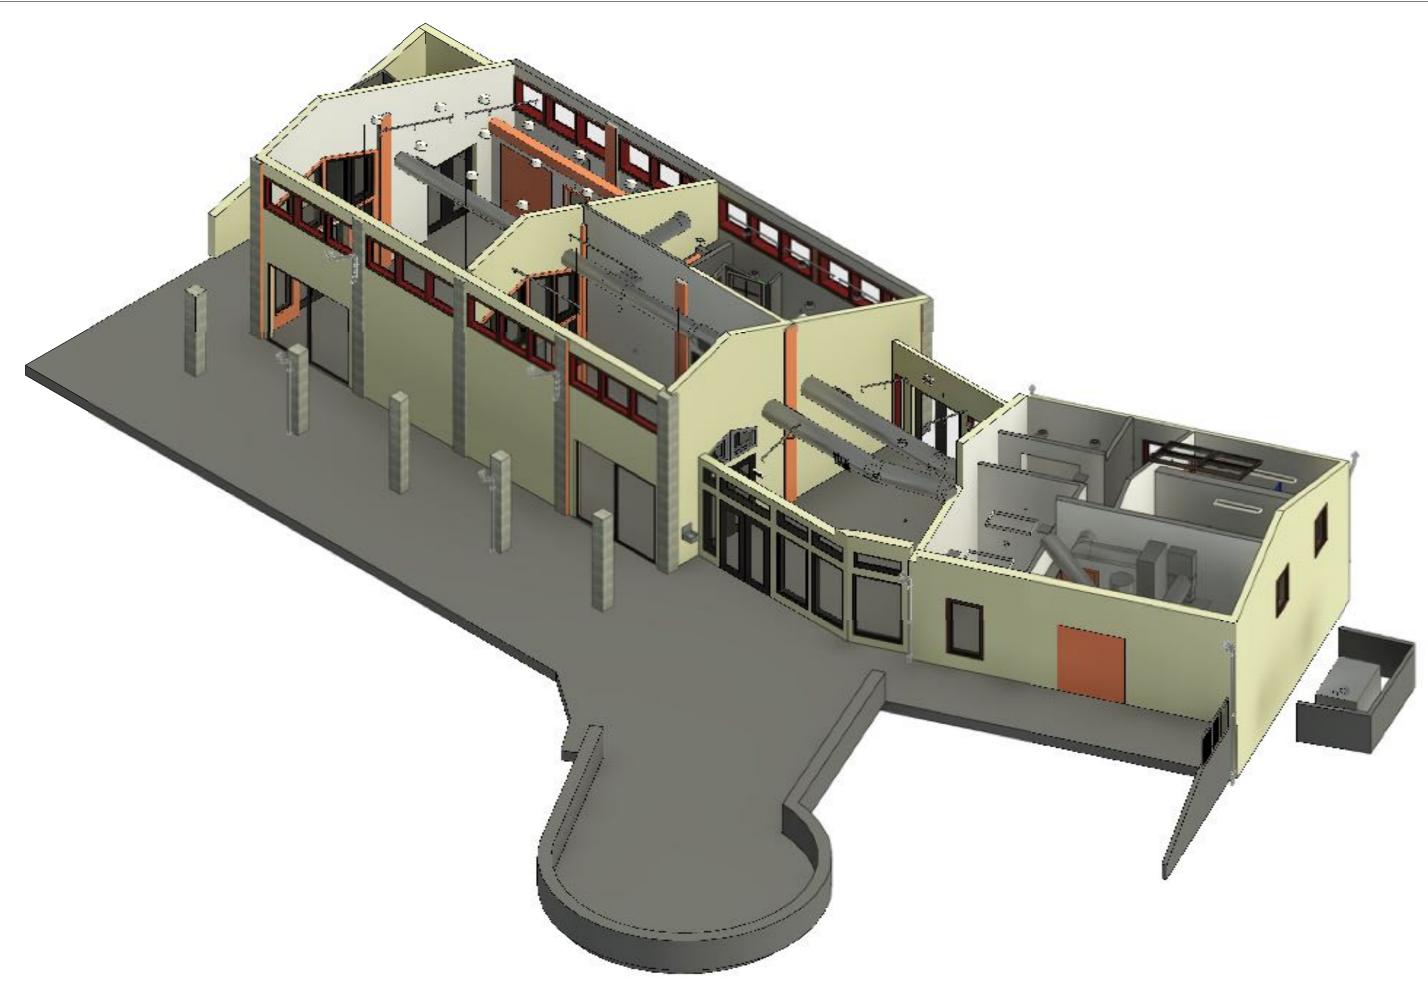

| CARPET       |  |  |  |
| 2              | EXHIBITION             | TILE         |  |  |  |
| 3              | EXHIBITION             | CARPET       |  |  |  |
| 4              | LOBBY                  | TILE         |  |  |  |
| 5              | STORAGE                | TILE         |  |  |  |
| 6              | OFFICE                 | TILE         |  |  |  |
| 7              | MECH.ROOM              | TILE         |  |  |  |
| 8 CORRIDOR     |                        | TILE         |  |  |  |
| 9 MEN BATHROOM |                        | TILE         |  |  |  |
| 10             | 10 WOMEN BATHROOM TILE |              |  |  |  |
| 11             | EXHIBITION             |              |  |  |  |









































### 1 NORTH WEST 3D SECTION VIEW MEP SCALE: