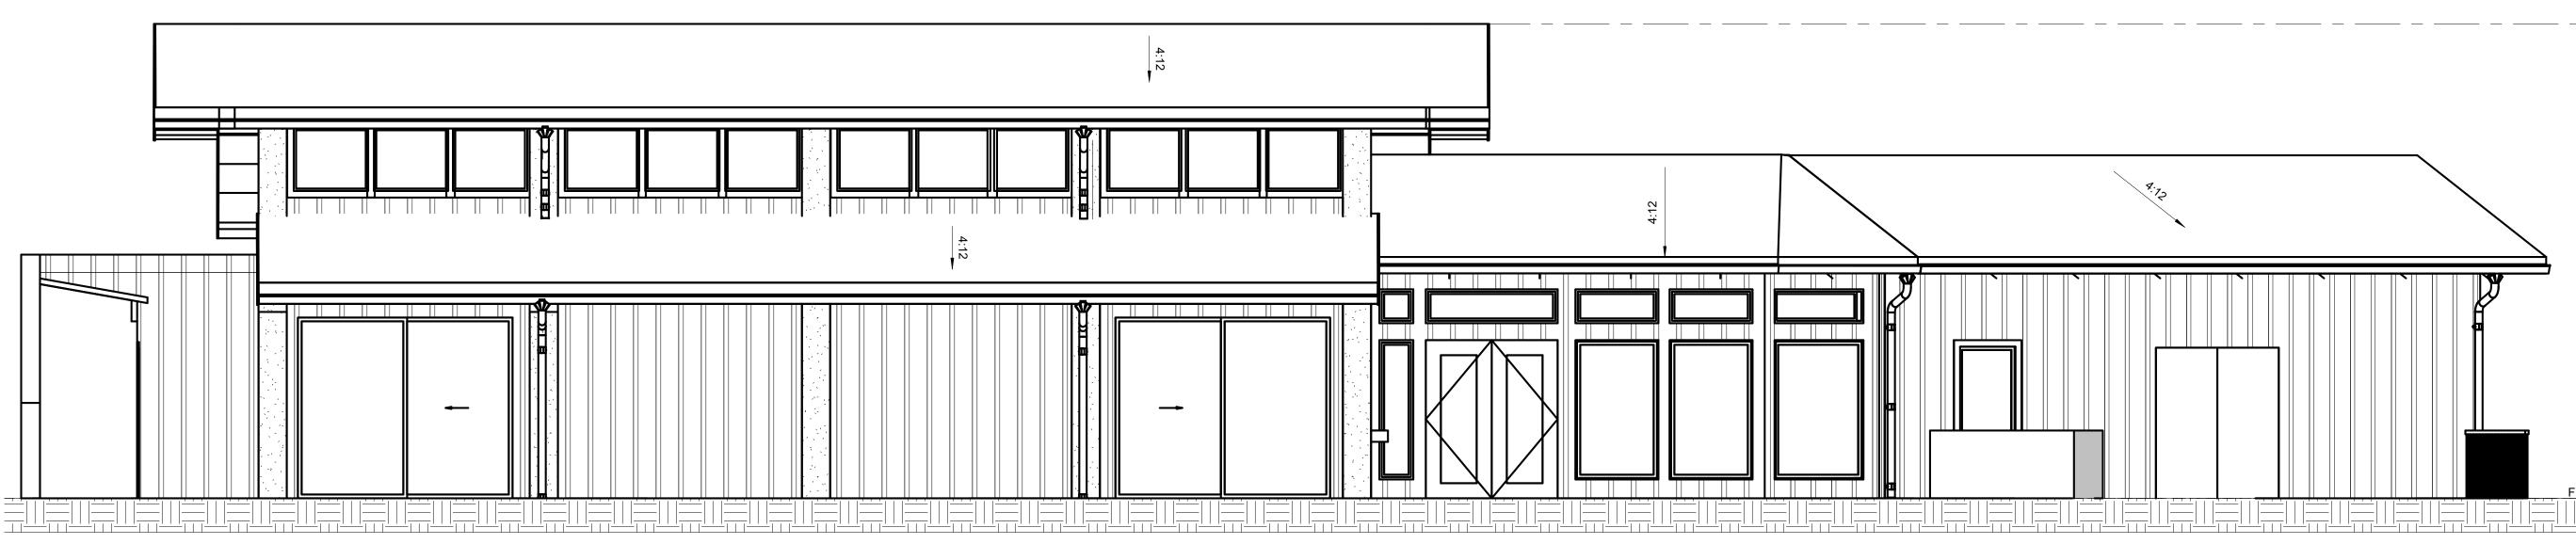

| Floor Finish |  |  |  |
| 1              | EXHIBITION             | CARPET       |  |  |  |
| 2              | EXHIBITION             | TILE         |  |  |  |
| 3              | EXHIBITION             | CARPET       |  |  |  |
| 4              | LOBBY                  | TILE         |  |  |  |
| 5              | STORAGE                | TILE         |  |  |  |
| 6              | OFFICE                 | TILE         |  |  |  |
| 7              | MECH.ROOM              | TILE         |  |  |  |
| 8 CORRIDOR     |                        | TILE         |  |  |  |
| 9 MEN BATHROOM |                        | TILE         |  |  |  |
| 10             | 10 WOMEN BATHROOM TILE |              |  |  |  |
| 11             | EXHIBITION             |              |  |  |  |









































### 1 NORTH WEST 3D SECTION VIEW MEP SCALE: