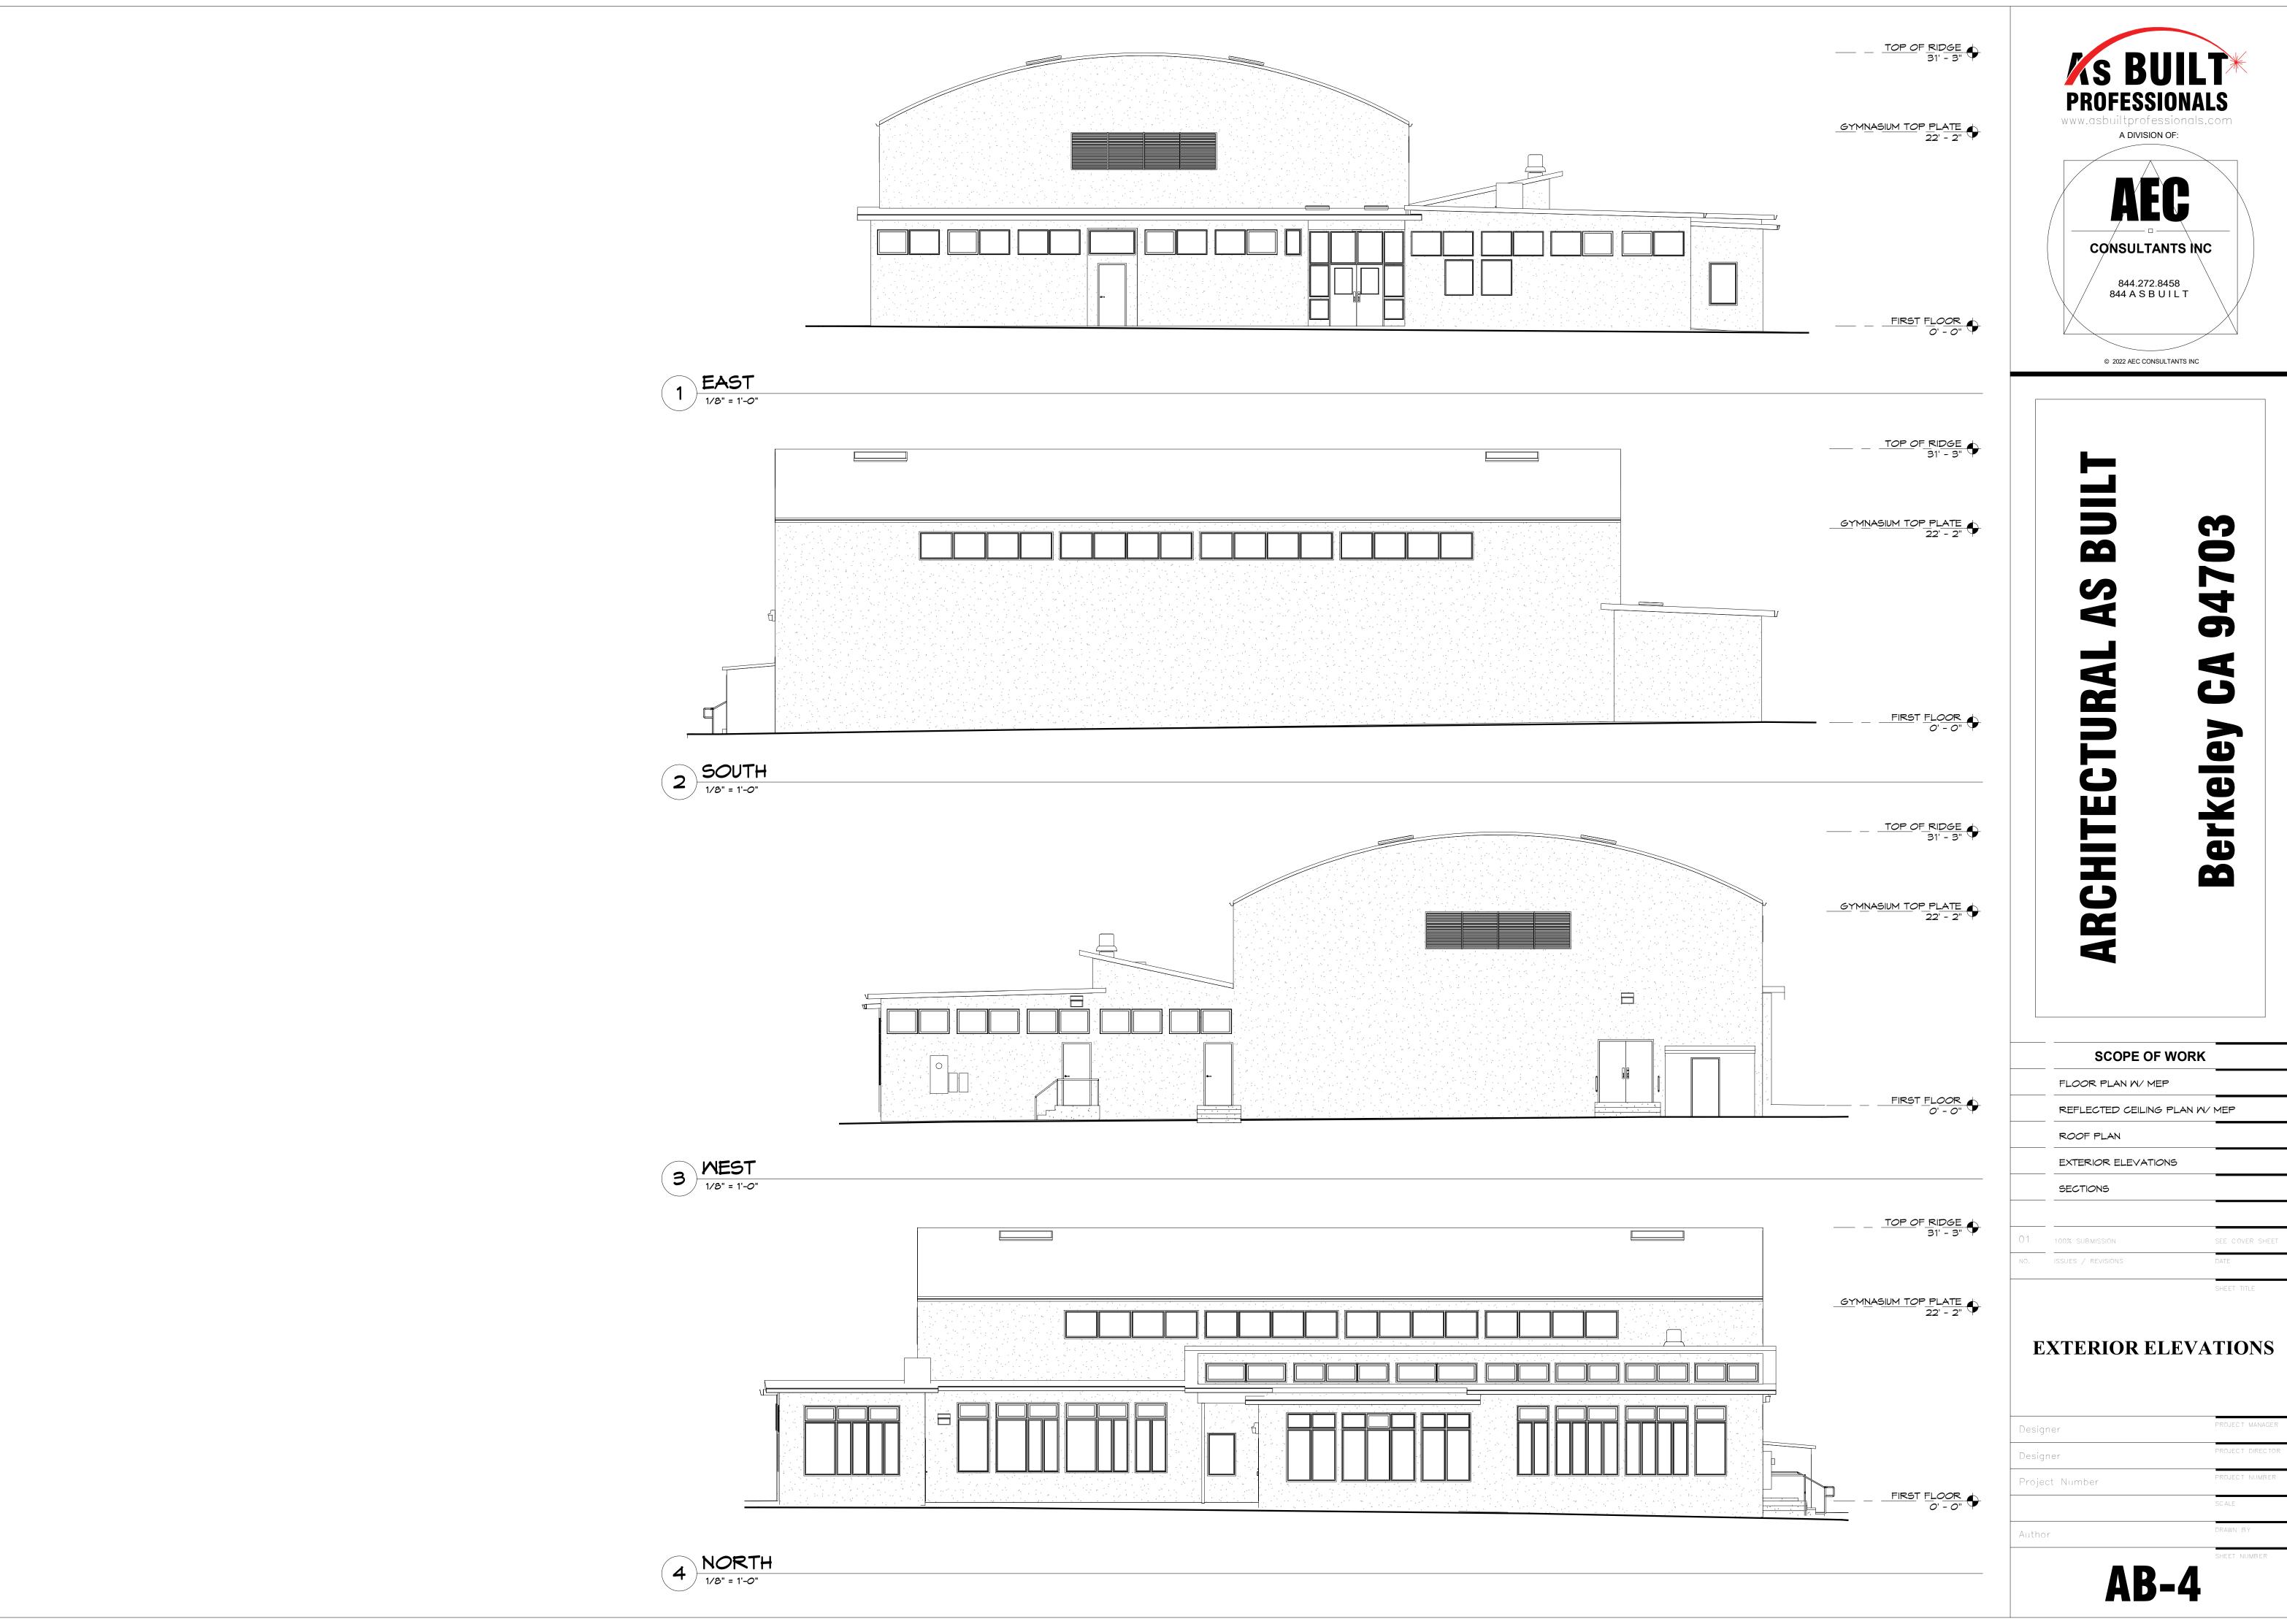

### **DRAWING INDEX**

COVER

SYMBOL LEGEND

FIRST FLOOR

REFLECTED CEILING PLAN

**ROOF PLAN** 

**EXTERIOR ELEVATIONS** 

**BUILDING SECTIONS** 

### ARCHITECTURAL AS BUILT Berkeley CA 94703

|     | SCOPE OF WORK             |                 |
|-----|---------------------------|-----------------|
|     | FLOOR PLAN W/ MEP         |                 |
|     | REFLECTED CEILING PLAN W/ | MEP             |
|     | ROOF PLAN                 |                 |
|     | EXTERIOR ELEVATIONS       |                 |
|     | SECTIONS                  |                 |
|     |                           |                 |
| 01  | 100% SUBMISSION           | SEE COVER SHEET |
| NO. | ISSUES / REVISIONS        | DATE            |

# ARCHITECTURAL AS BUILT

Berkeley

SCOPE OF WORK

FLOOR PLAN W/ MEP

REFLECTED CEILING PLAN W/ MEP

ROOF PLAN

EXTERIOR ELEVATIONS

SECTIONS