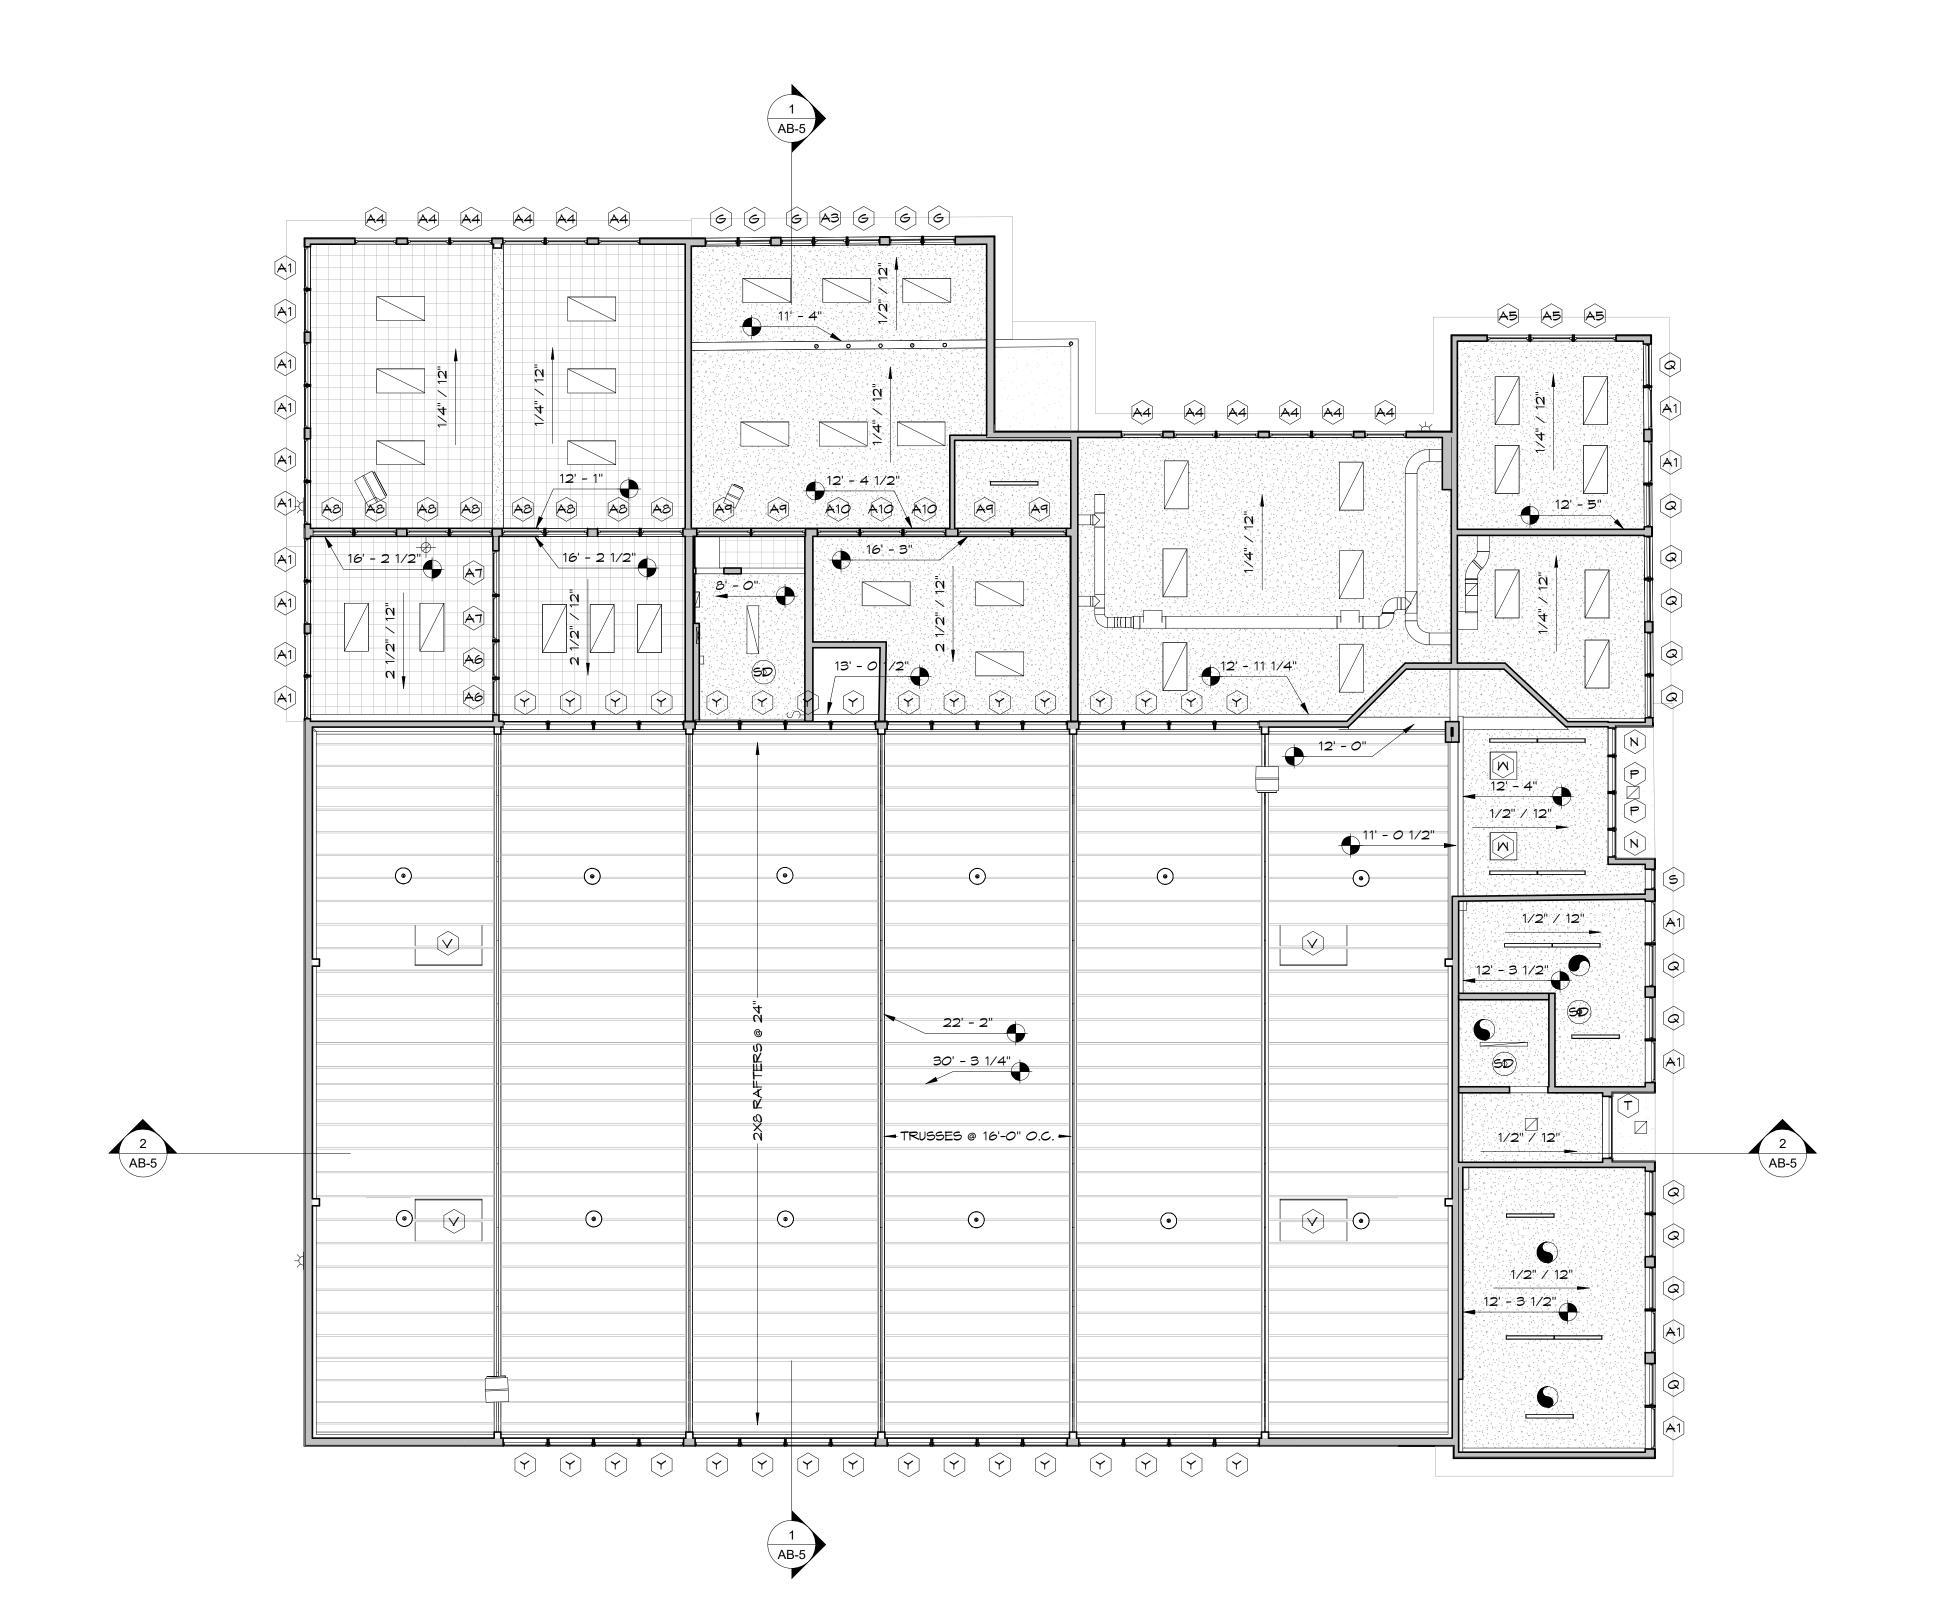

# ARCHITECTURAL AS BUILT Berkeley CA 94703

|    | FLOOR PLAN W/ MEP         |                |
|----|---------------------------|----------------|
|    | REFLECTED CEILING PLAN W/ | MEP            |
|    | ROOF PLAN                 |                |
|    | EXTERIOR ELEVATIONS       | •              |
|    | SECTIONS                  | •              |
|    |                           |                |
| 1  | 100% SUBMISSION           | SEE COVER SHEE |
| 0. | ISSUES / REVISIONS        | DATE           |
|    |                           | SHEET TITLE    |

SCOPE OF WORK

| esigner      | PROJECT MANAGER  |
|--------------|------------------|
| esigner      | PROJECT DIRECTOR |
| oject Number | PROJECT NUMBER   |
|              | SC ALE           |

AB-3

N

| SCOPE OF WORI          | K               |
|------------------------|-----------------|
| FLOOR PLAN W/ MEP      |                 |
| REFLECTED CEILING PLAN | N/ MEP          |
| ROOF PLAN              |                 |
| EXTERIOR ELEVATIONS    |                 |
| SECTIONS               |                 |
|                        |                 |
| 100% SUBMISSION        | SEE COVER SHEET |
| ISSUES / REVISIONS     | DATE            |
|                        | SHEET TITLE     |