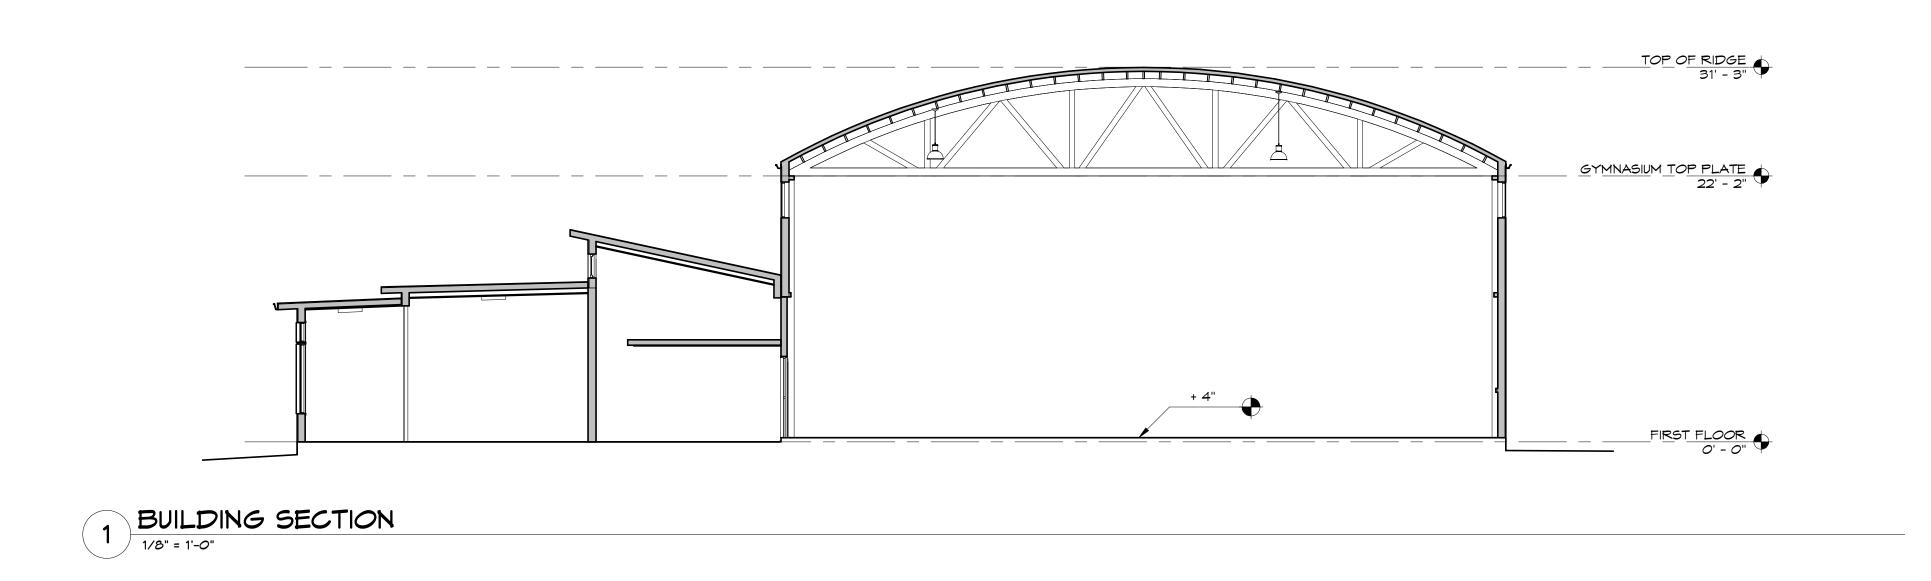

### **BUILDING SECTIONS**

| Designer       | PROJECT MANAGER  |
|----------------|------------------|
| Designer       | PROJECT DIRECTOR |
| Project Number | PROJECT NUMBER   |
|                | SC ALE           |
| Author         | DRAWN BY         |
| <u> </u>       | SHEET NUMBER     |

2 LONGITUDINAL BUILDING SECTION

1/8" = 1'-0"