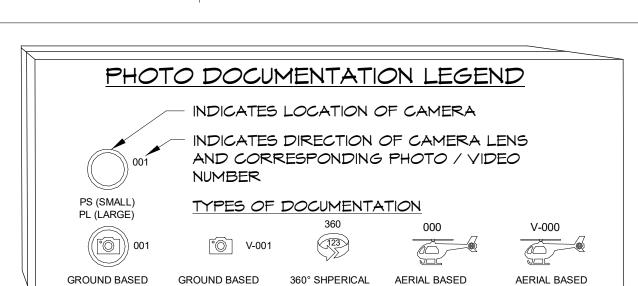

Y

SUSPENDED GAS HEATER

FIRE PROTECTION

FIRE EXTINGUISHER

SMOKE DETECTOR

FIRE ALARM (HORN/SRTOBE)

SPRINKLER HEAD CEILING MOUNT

SPRINKLER HEAD WALL MOUNT

SMOKE ALARM SPEAKER

BOLLARD BOLLARD @ ELEVATION SYMBOL + 11-4-11/16 SPOT ELEVATION

### Note:

Although every attempt has been made to ensure the quality and accuracy of these asbuilt drawings, prior to the commencement of any office or fieldwork these as built drawings must be field verified for any discrepancies. Asbuilt Professionals must be notified within 30 days of the date of delivery in writing as to any discrepancies. The discovery of any discrepancies after 30 days or after the commencement of any office or fieldwork is the full responsibility of the client to remedy.



**INTERIOR ELEVATIONS** 



**BUILDING SECTION** 





### $\triangleleft$ **TECTURAL**

47

9

rkele

Be

SCOPE OF WORK FLOOR PLAN W/ MEP REFLECTED CEILING PLAN W/ MEP

ROOF PLAN EXTERIOR ELEVATIONS

ARCH

SECTIONS

1 100% SUBMISSION NO. ISSUES / REVISIONS

**SYMBOL LEGEND** 

Designer Designer Project Number

Author

OSL

|      | DOOR SCHEDULE |          |         |          |  |  |
|------|---------------|----------|---------|----------|--|--|
| Туре | Count         | Midth    | Height  | Comments |  |  |
| 1    | 1             | 6' - 0"  | 7' - 0" |          |  |  |
| 2    | 3             | 6' - 0"  | 7' - 0" |          |  |  |
| 3    | 1             | 6' - 0"  | 6' - 8" |          |  |  |
| 4    | 3             | 3' - O"  | 7' - 0" |          |  |  |
| 5    | 9             | 3' - 0"  | 7' - 0" |          |  |  |
| 6    | 2