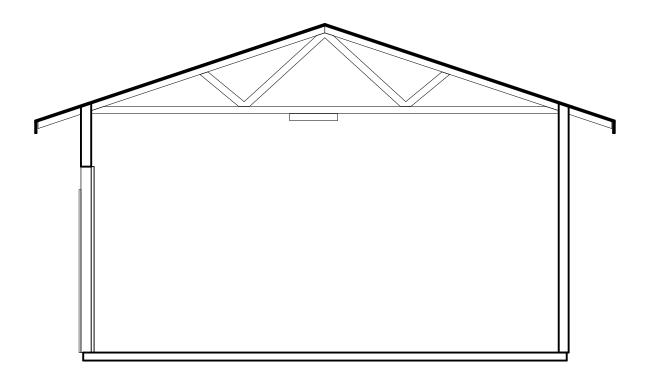

Station,

Reyes

Point

BUILDING 1 SECTION

1/4" = 1'-0"

2 BUILDING 2 SECTION

1/4" = 1'-0"

BUILDING 3 SECTION

1/4" = 1'-0"

ARCHITECTURAL AS BUILT Point Reyes Station, CA

| 0. | ISSUES / REVISIONS   | DATE        |
|----|----------------------|-------------|
|    |                      | SHEET TITLE |
|    |                      |             |
|    | <b>BUILDING SECT</b> | IONS        |
|    |                      |             |