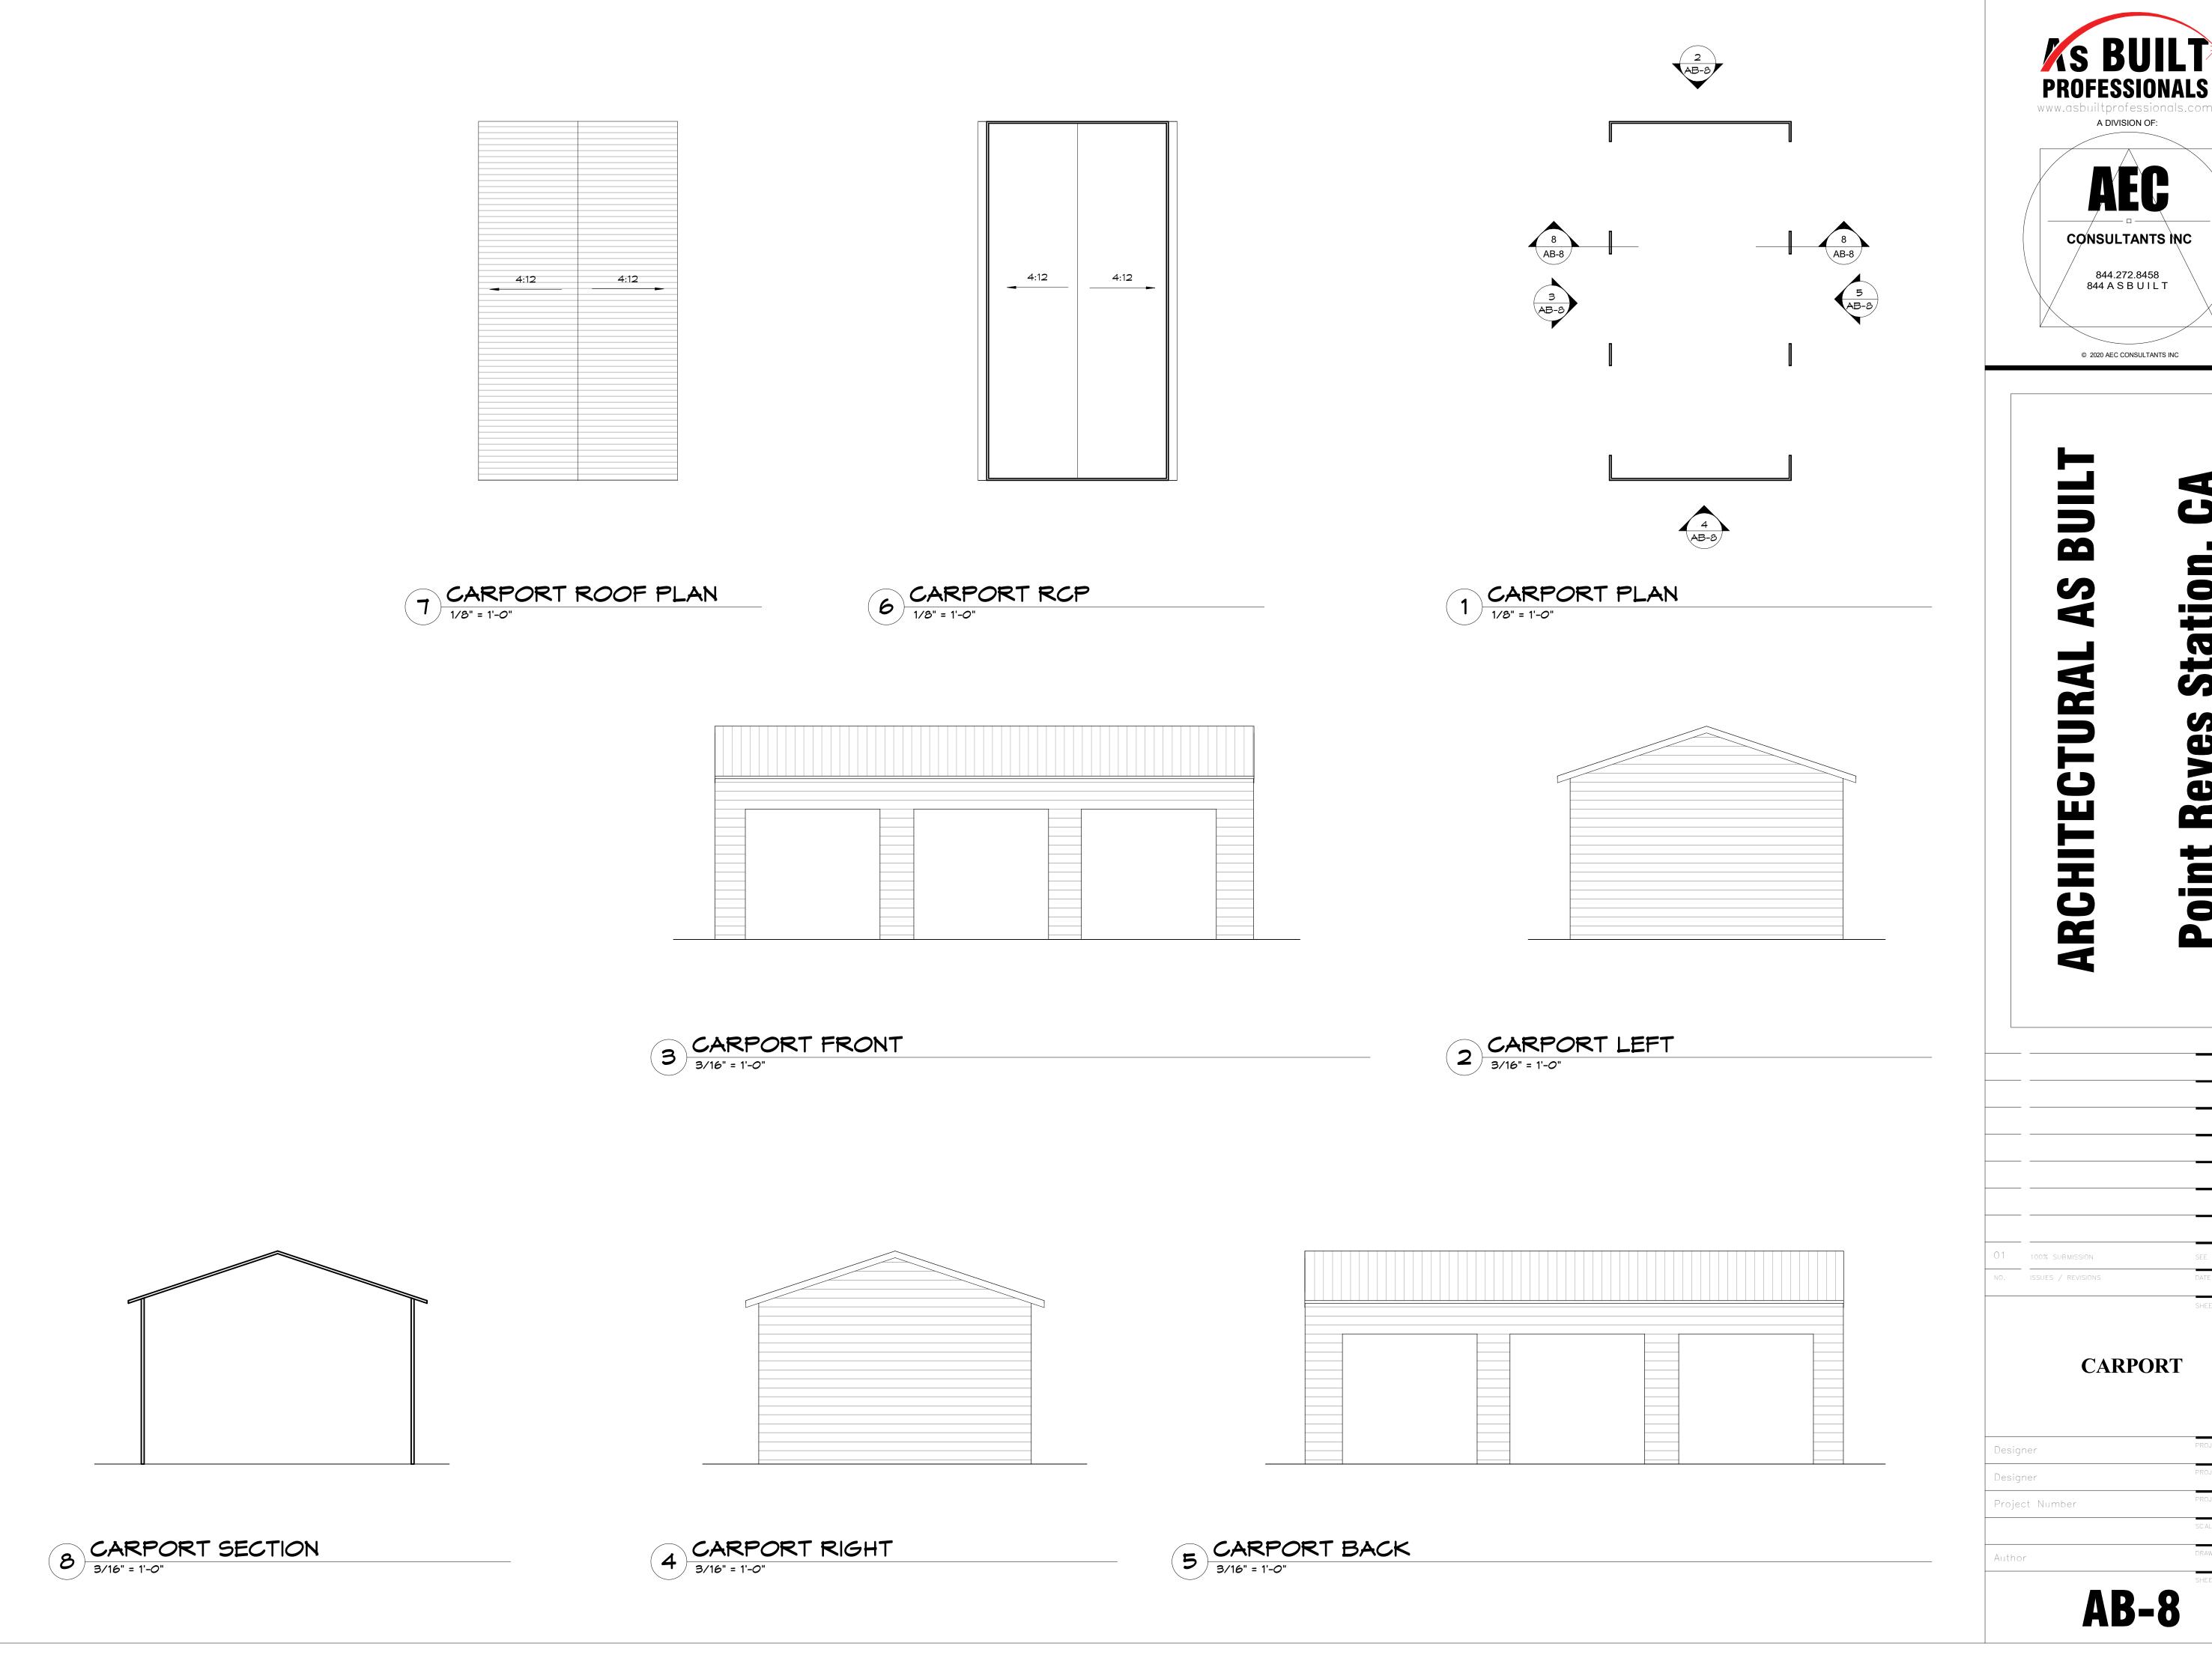

AB-8 CARPORT

AB-9 BUILDING SECTIONS

AB-10 INTERIOR ELEVATIONS

AB-11 3D PLAN SECTION

AB-12 3D ELEVATIONS

AB-13 3D SECTIONS

VICINITY MAP

AREA DATA

NO. ISSUES / REVISIONS DATE

ROOF PLAN

Designer PROJECT MANA

PROJECT DIRECT

Project Number

SCALE

**AB-5** 

3 AB-6 AB-7 2 AB-7 4:12 4:12 4:12

1 ROOF PLAN
1/8" = 1'-0"

Asphalt Shingle

Lap Siding
Siding - Metal
Stucco

3 BUILDING 3 BACK

2 BUILDING 2\$3 RIGHT

4 BUILDING 2 LEFT
3/16" = 1'-0"

AS BUILT ARCHI

Station,