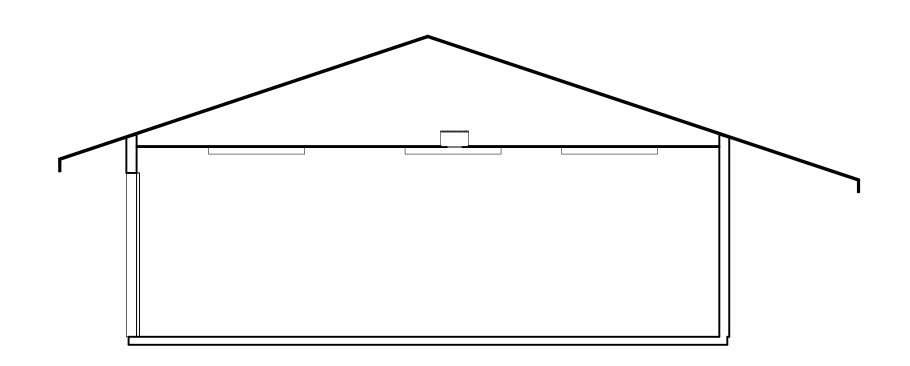

Station,

Reyes

Point

BUILDING 1 SECTION

1/4" = 1'-0"

2 BUILDING 2 SECTION

1/4" = 1'-0"

BUILDING 3 SECTION

1/4" = 1'-0"

ARCHITECTURAL AS BUILT Point Reyes Station, CA

| 0. | ISSUES / REVISIONS   | DATE        |
|----|----------------------|-------------|
|    |                      | SHEET TITLE |
|    |                      |             |
|    | <b>BUILDING SECT</b> | IONS        |
|    |                      |             |