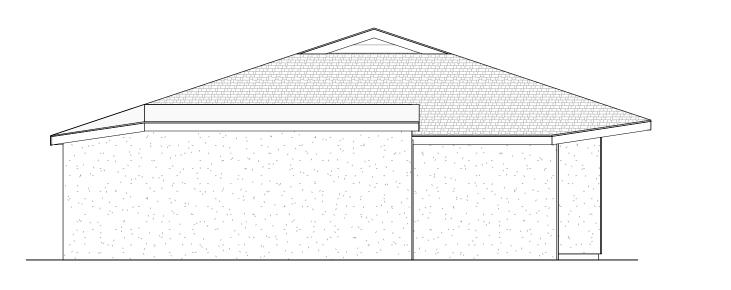

NO. ISSUES / REVISIONS DATE

ROOF PLAN

Designer PROJECT MANA

PROJECT DIRECT

Project Number

SCALE

**AB-5** 

3 AB-6 AB-7 2 AB-7 4:12 4:12 4:12

1 ROOF PLAN
1/8" = 1'-0"

Asphalt Shingle

Lap Siding
Siding - Metal
Stucco

3 BUILDING 3 BACK

2 BUILDING 2\$3 RIGHT

4 BUILDING 2 LEFT
3/16" = 1'-0"

AS BUILT ARCHI

Station,