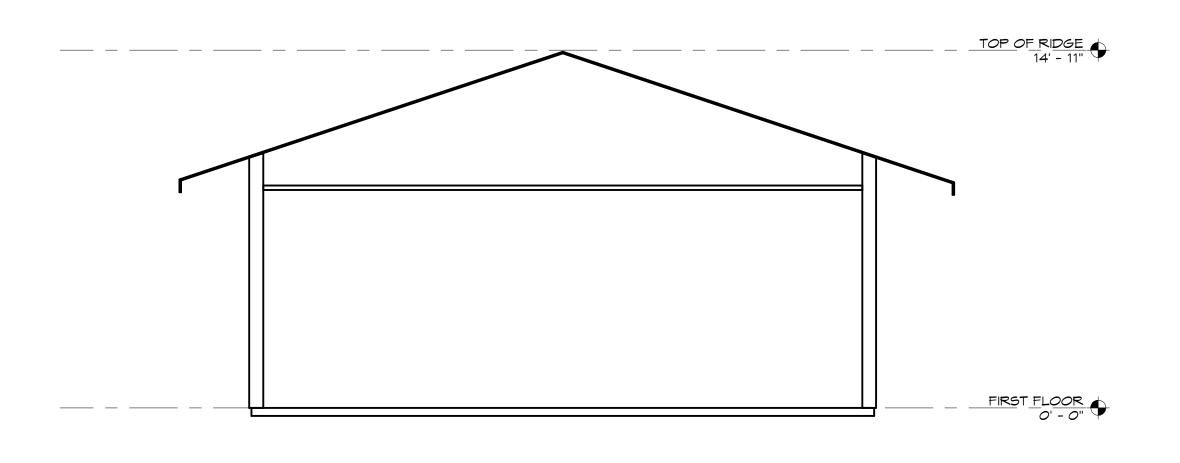

Station,

Reyes

Point

BUILDING 1 SECTION

1/4" = 1'-0"

2 BUILDING 2 SECTION

1/4" = 1'-0"

BUILDING 3 SECTION

1/4" = 1'-0"

ARCHITECTURAL AS BUILT Point Reyes Station, CA

| 0. | ISSUES / REVISIONS   | DATE        |
|----|----------------------|-------------|
|    |                      | SHEET TITLE |
|    |                      |             |
|    | <b>BUILDING SECT</b> | IONS        |
|    |                      |             |