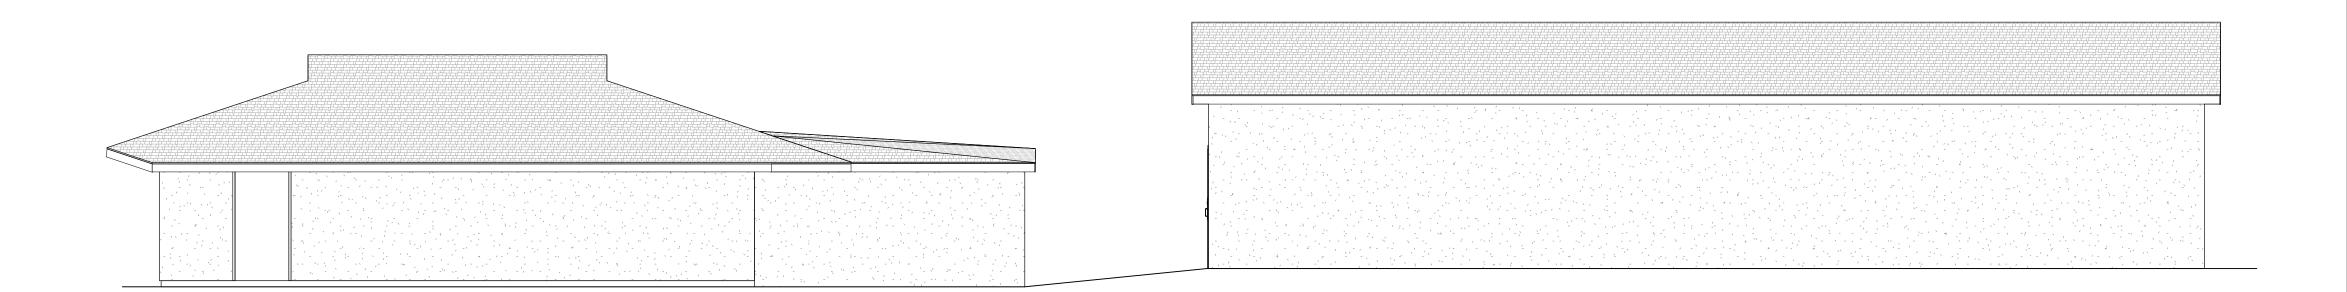

NO. ISSUES / REVISIONS DATE

ROOF PLAN

Designer PROJECT MANA

PROJECT DIRECT

Project Number

SCALE

**AB-5** 

3 AB-6 AB-7 2 AB-7 4:12 4:12 4:12

1 ROOF PLAN
1/8" = 1'-0"

Asphalt Shingle

Lap Siding
Siding - Metal
Stucco

3 BUILDING 3 BACK

2 BUILDING 2\$3 RIGHT

4 BUILDING 2 LEFT
3/16" = 1'-0"

AS BUILT ARCHI

Station,

Point

| 100% SUBMISSION    | SEE COVER |
|--------------------|-----------|
| ISSUES / REVISIONS | DATE      |
|                    |           |

**EXTERIOR ELEVATIONS** 

Designer Designer Project Number