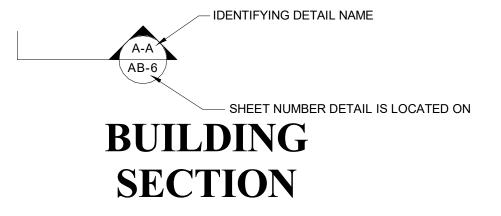

1/4" = 1'-0"

ARCHITECTURAL AS BUILT Point Reyes Station, CA

| 0. | ISSUES / REVISIONS   | DATE        |
|----|----------------------|-------------|
|    |                      | SHEET TITLE |
|    |                      |             |
|    | <b>BUILDING SECT</b> | IONS        |
|    |                      |             |