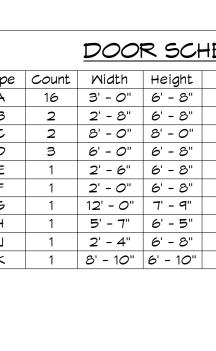

Height Operation

| DOOR SCHEDULE |       |          |         |          |  |  |
|---------------|-------|----------|---------|----------|--|--|
| Туре          | Count | Midth    | Height  | Comments |  |  |
| A             | 16    | 3' - 0"  | 6' - 8" |          |  |  |
| В             | 2     | 2' - 8"  | 6' - 8" |          |  |  |
| C             | 2     | 8' - 0"  | 8' - 0" |          |  |  |
| D             | 3     | 6' - 0"  | 6' - 8" |          |  |  |
| E             | 1     | 2' - 6"  | 6' - 8" |          |  |  |
| F             | 1     | 2' - 0"  | 6' - 8" |          |  |  |
| G             | 1     | 12' - 0" | 7' - 9" |          |  |  |
| Н             | 1     | 5' - 7"  | 6' - 5" |          |  |  |
| L             | 1     | 2' - 4"  | 6' - 8" |          |  |  |
|               |       |          |         |          |  |  |

| DOOR SCHEDULE |       |          |          |          |  |  |
|---------------|-------|----------|----------|----------|--|--|
| Туре          | Count | Midth    | Height   | Comments |  |  |
| A             | 16    | 3' - O"  | 6' - 8"  |          |  |  |
| В             | 2     | 2' - 8"  | 6' - 8"  |          |  |  |
| C             | 2     | 8' - 0"  | 8' - 0"  |          |  |  |
| D             | 3     | 6' - 0"  | 6' - 8"  |          |  |  |
| E             | 1     | 2' - 6"  | 6' - 8"  |          |  |  |
| F             | 1     | 2' - 0"  | 6' - 8"  |          |  |  |
| G             | 1     | 12' - 0" | 7' - 9"  |          |  |  |
| Н             | 1     | 5' - 7"  | 6' - 5"  |          |  |  |
| L             | 1     | 2' - 4"  | 6' - 8"  |          |  |  |
| K             | 1     | 8' - 10" | 6' - 10" |          |  |  |

| DOOR SCHEDULE |                 |                 |          |  |  |
|---------------|-----------------|-----------------|----------|--|--|
| Count         | Midth           | Height          | Comments |  |  |
| 16            | 3' - O"         | 6' - 8"         |          |  |  |
| 2             | 2' - 8"         | 6' - 8"         |          |  |  |
| 2             | ව' <i>- 0</i> " | ව' <i>- 0</i> " |          |  |  |
| 3             | 6' - 0"         | 6' - 8"         |          |  |  |
| 1             | 2' - 6"         | 6' - 8"         |          |  |  |
| 1             | 2' - 0"         | 6' - 8"         |          |  |  |
| 1             | 12' - 0"        | 7' - 9"         |          |  |  |
| 1             | 5' - 7"         | 6' - 5"         |          |  |  |
| 1             | 2' - 4"         | 6' - 8"         |          |  |  |
| 1             | ව' - 10"        | 6' - 10"        |          |  |  |
| •             |                 |                 | <u> </u> |  |  |