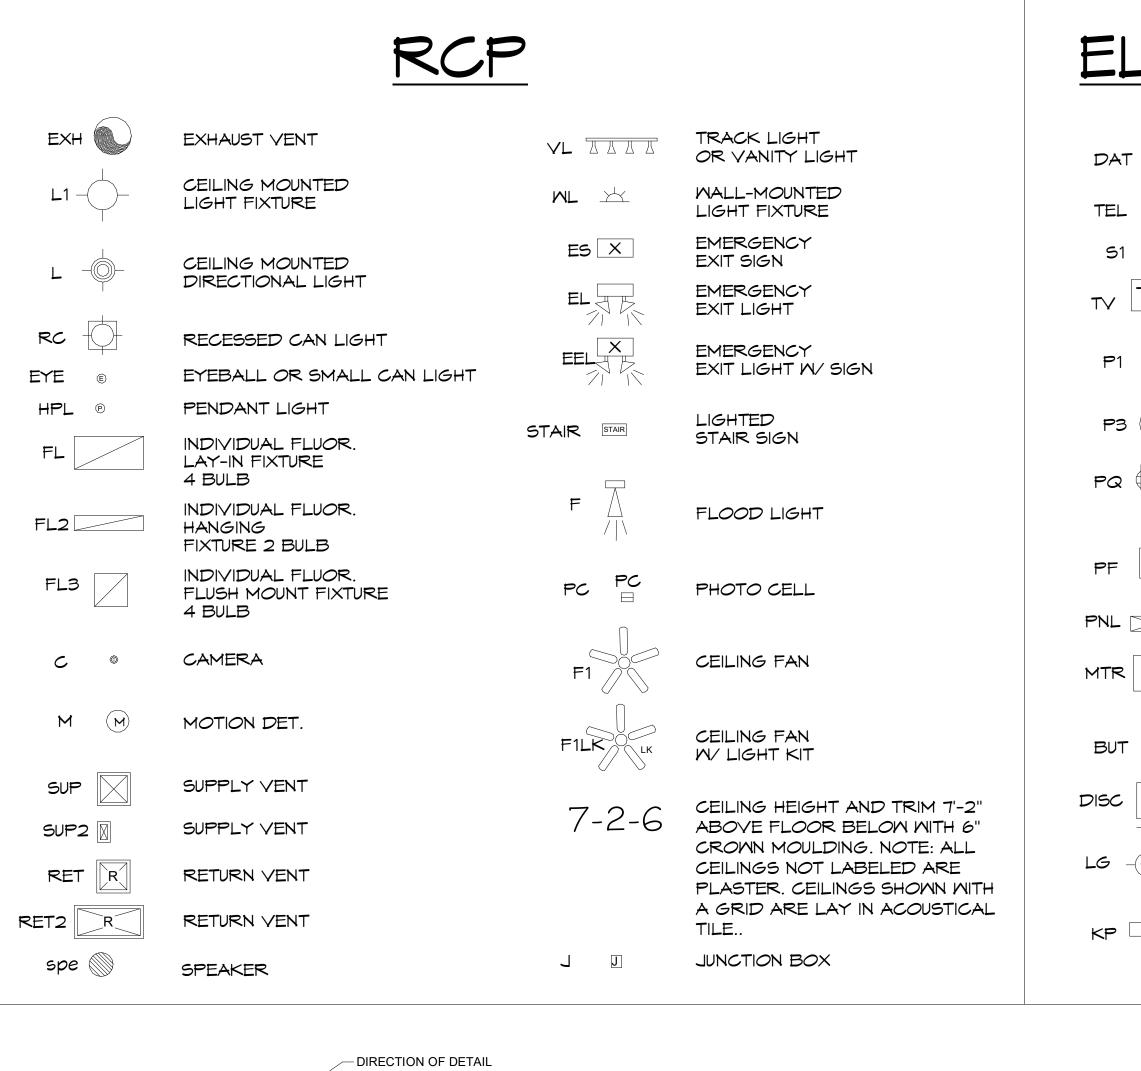

# SYMBOLS LEGEND

# ELECTRIC

| DAT               | DATA OUTLET                             |
|-------------------|-----------------------------------------|
| TEL V             | TELEPHONE JACK                          |
| s <sub>1</sub> \$ | ELECTRIC SMITCH                         |
| TV TV             | CABLE TELEVISION<br>OUTLET              |
| ₽1 ⊕              | DUPLEX RECEPTACLE<br>OUTLET             |
| P3 ()             | SPECIAL PURPOSE<br>CONNECTION OR OUTLET |
| PQ $\oplus$       | QUADRUPLEX<br>RECEPTACLE<br>OUTLET      |
| PF                | FLOOR DUPLEX<br>RECEPTACLE OUTLET       |
| PNL               | ELECTRIC PANEL                          |
| MTR DE            | ELECTRIC METER                          |
| BUT O             | BUTTON SMITCH                           |
| DISC              | DISCONNECT<br>SMITCH                    |
| LG G              | GROUND/FLOOR LIGHT                      |
|                   |                                         |

## FIRE PROTECTION

| FE  |    | FIRE EXTINGUISHER            |
|-----|----|------------------------------|
| FP  | FP | FIRE PULL                    |
| AS  | A  | FIRE ALARM (HORN/SRTOBE)     |
| SD  | SD | SMOKE DETECTOR               |
| 55  | SS | SMOKE ALARM SPEAKER          |
| SP  | *  | SPRINKLER HEAD CEILING MOUNT |
| SPM |    | SPRINKLER HEAD WALL MOUNT    |
|     |    |                              |
|     |    |                              |

# MEP

| TH T                  | THERMOSTAT           |
|-----------------------|----------------------|
| FD ■ ⊕                | FLOOR DRAIN          |
| ∨ v<br>HB T           | VALVE<br>HOSE BIB    |
| MS †                  | MATER SUPPLY         |
| HEAT HEATER BOT-12.10 | SUSPENDED GAS HEATER |