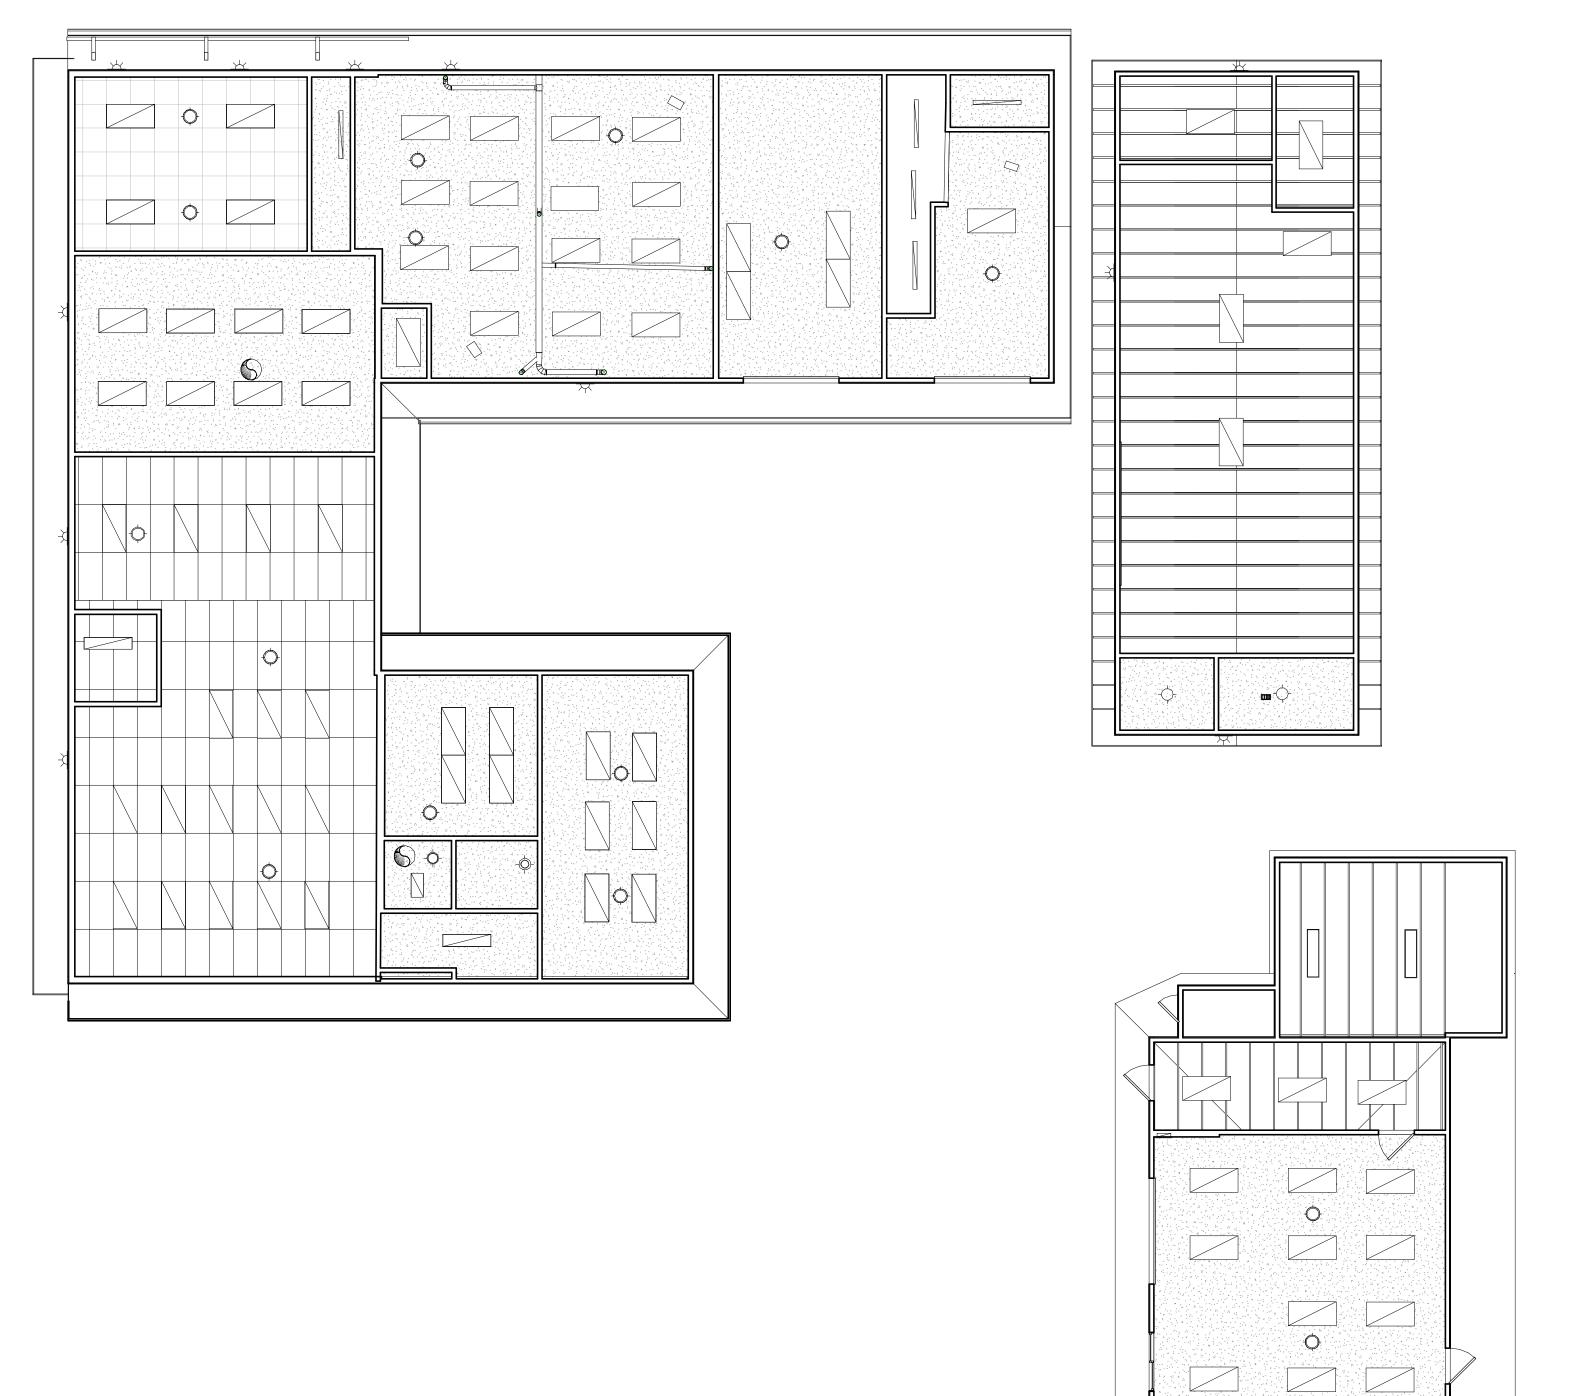

**AB-1** 

| STORAGE STORAGE  STORAGE  OFFICE 1                                                                                                             | OFFICE 2  CLASSROOM 2  A  CLASSROOM 1  A  CLASSROOM 1 | STORAGE STORAGE  AB-9               | STORAGE  STORAGE                                                                                  | (a) (b) (c) (c) (c) (c) (c) (c) (c) (c) (c) (c |
|------------------------------------------------------------------------------------------------------------------------------------------------|-------------------------------------------------------|-------------------------------------|---------------------------------------------------------------------------------------------------|------------------------------------------------|
| STORAGE  STORAGE | A A AB-10 2                                           | STORAGE  A OFFICE 1  HALLWAY  A A A | AB-6 AB-7  BTORAG  STORAG  STORAG  STORAG  STORAG  STORAG  STORAG  STORAG  STORAG  STORAG  STORAG | SE AB-7                                        |

INTERIOR FINISH SCHEDULE

TILE

CLASSROOM 1 CPT

CLASSROOM 2 CPT

CPT

GMB

CPT

CPT

TILE

HDND

HDND

DATA

HALLMAY

KITCHEN LAUNDRY

LIVING

OFFICE 1

OFFICE 2

PANTRY

STORAGE

STOR.

Room Floor Finish Wainscot Wall Finish Ceiling Finish

GMB

T-BAR

GMB