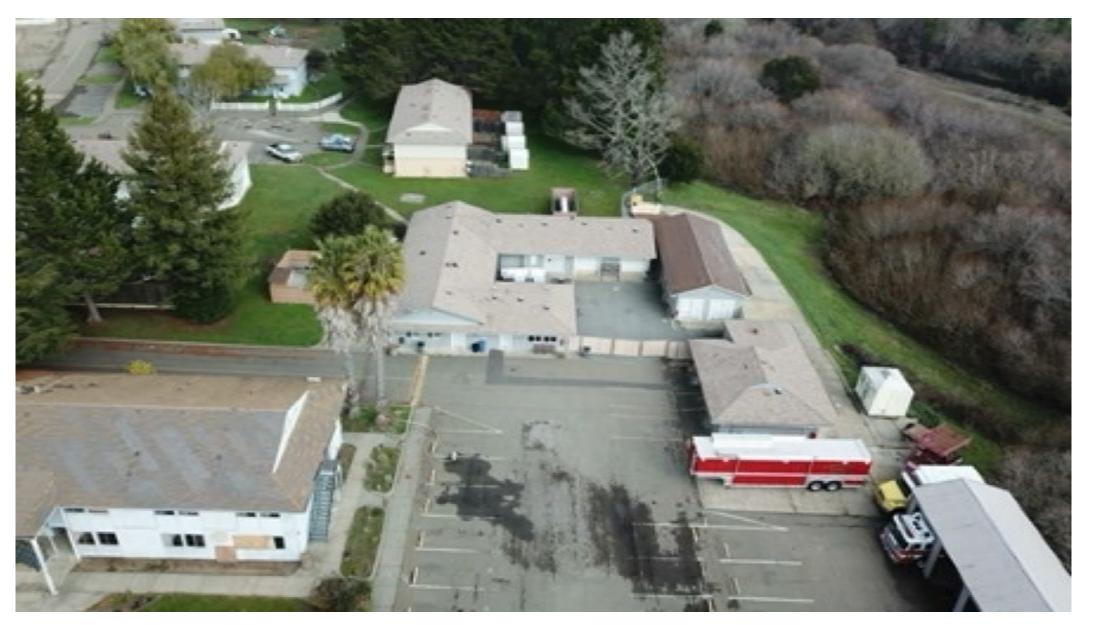

# AS-BUILT DOCUMENTATION

# Point Reyes Station, CA





100% SUBMITTAL

### **DRAWING INDEX**

0C1 COVER

SL SYMBOL LEGEND

B-1 FIRST FLOOR

AB-3 1ST FLR REFLECTED CEILING PLAN

AB-5 ROOF PLAN

AB-6 EXTERIOR ELEVATIONS

B-7 EXTERIOR ELEVATIONS

AB-8 CARPORT

AB-9 BUILDING SECTIONS

AB-10 INTERIOR ELEVATIONS

AB-11 3D PLAN SECTION

AB-12 3D ELEVATIONS

AB-13 3D SECTIONS



VICINITY MAP

AREA DATA

BUILDING 1 4136 SF

BUILDING 2 1126 SF

BUILDING 3 1158 SF



# RCHITECTURAL AS BUILT

|                    | •              |
|--------------------|----------------|
|                    |                |
|                    |                |
| 100% SUBMISSION    | SEE COVER SHEE |
| ISSUES / REVISIONS | DATE           |

COVER

| Designer       | PROJECT MANAGER  |
|----------------|------------------|
| Designer       | PROJECT DIRECTOR |
| P