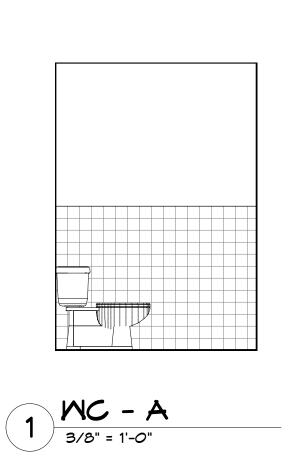

Or DRAWN SHEET

| MC -        | D |
|-------------|---|
| 3/8" = 1'-0 |   |

|                    | SEE COVER   |
|--------------------|-------------|
| ISSUES / REVISIONS | DATE        |
|                    | SHEET TITLE |

### INTERIOR ELEVATIONS

| Designer       | PROJECT MANAGER  |
|----------------|------------------|
| Designer       | PROJECT DIRECTOR |
| Project Number | PROJECT NUMBER   |
|                | SC ALE           |
| Author         | DRAWN BY         |