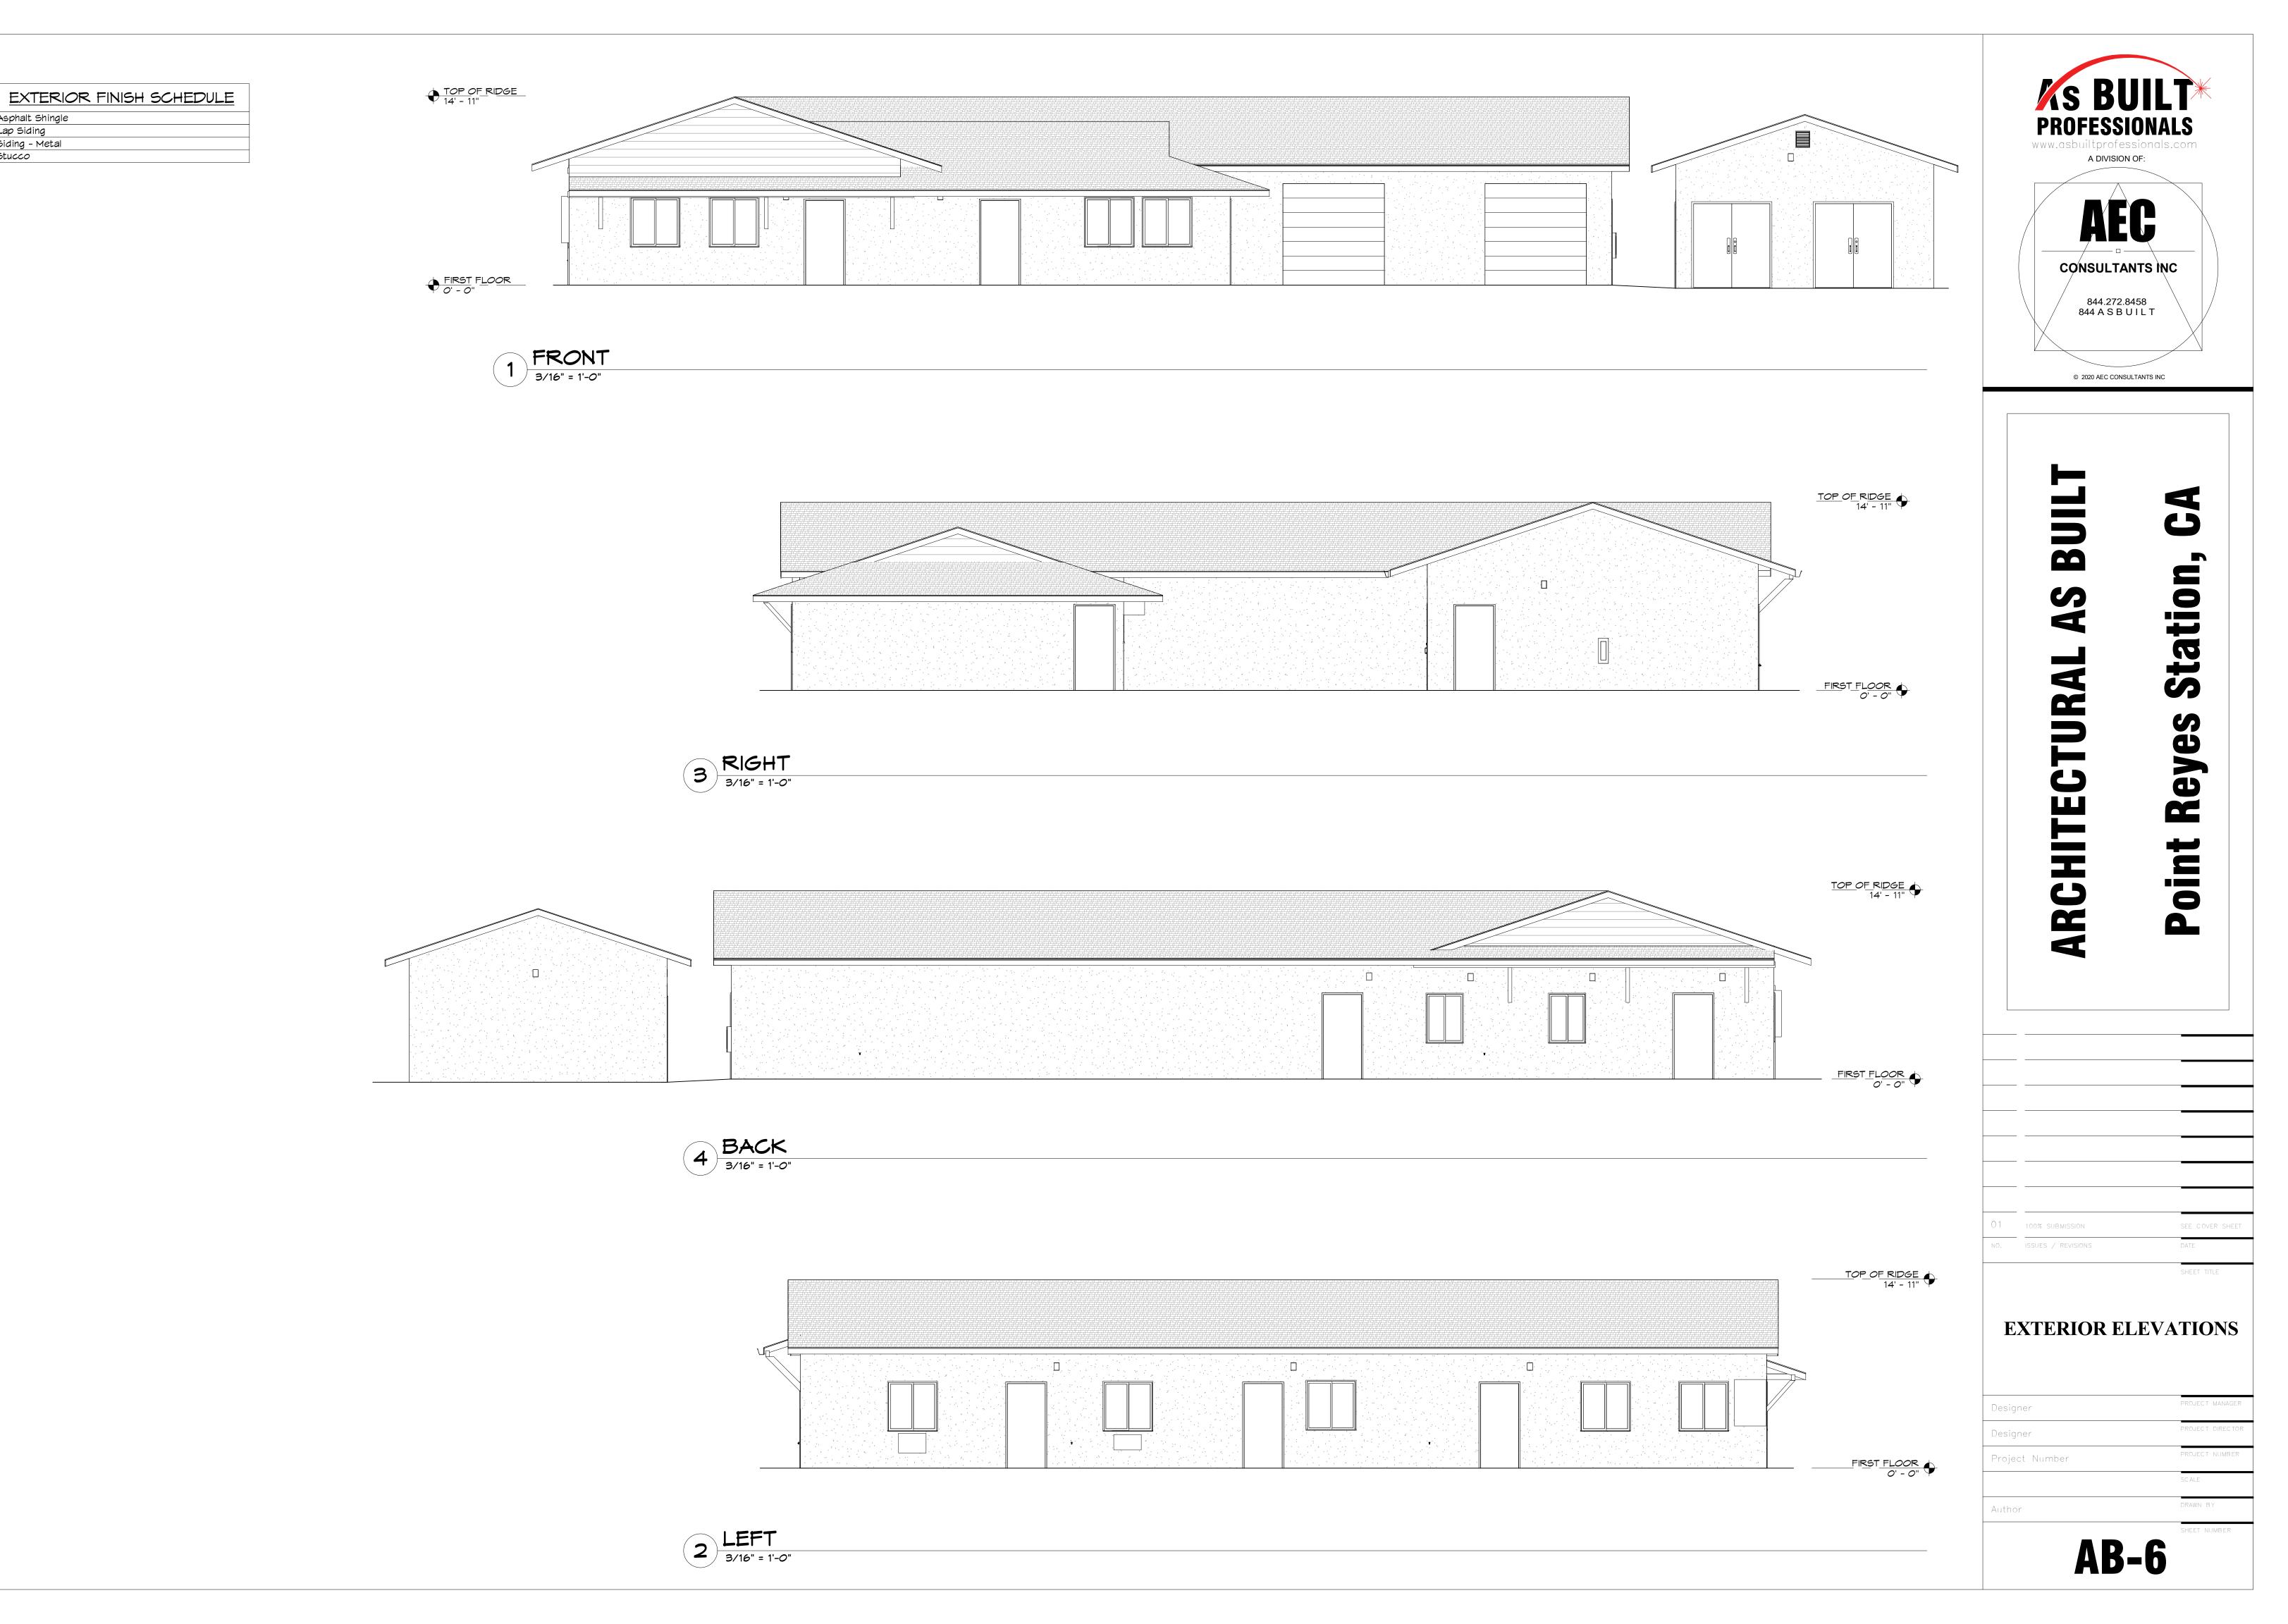

1 ROOF PLAN
1/8" = 1'-0"

Asphalt Shingle

Lap Siding
Siding - Metal
Stucco

3 BUILDING 3 BACK

2 BUILDING 2\$3 RIGHT

4 BUILDING 2 LEFT
3/16" = 1'-0"

AS BUILT ARCHI

Station,

Point

| 100% SUBMISSION    | SEE COVER |
|--------------------|-----------|
| ISSUES / REVISIONS | DATE      |
|                    |           |

**EXTERIOR ELEVATIONS** 

Designer Designer Project Number