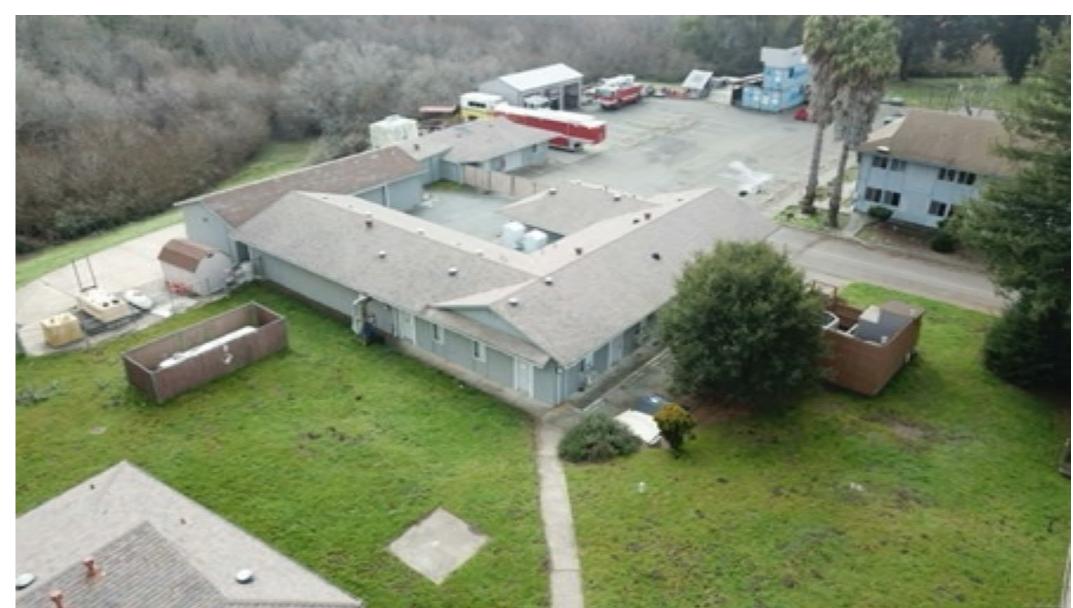

# AS-BUILT DOCUMENTATION

# Point Reyes Station, CA





100% SUBMITTAL

### **DRAWING INDEX**

0C1 COVER

SL SYMBOL LEGEND

B-1 FIRST FLOOR

AB-3 1ST FLR REFLECTED CEILING PLAN

AB-5 ROOF PLAN

AB-6 EXTERIOR ELEVATIONS

B-7 EXTERIOR ELEVATIONS

AB-8 CARPORT

AB-9 BUILDING SECTIONS

AB-10 INTERIOR ELEVATIONS

AB-11 3D PLAN SECTION

AB-12 3D ELEVATIONS

AB-13 3D SECTIONS



VICINITY MAP

AREA DATA

BUILDING 1 4136 SF

BUILDING 2 1126 SF

BUILDING 3 1158 SF



# RCHITECTURAL AS BUILT

|                    | •              |
|--------------------|----------------|
|                    |                |
|                    |                |
| 100% SUBMISSION    | SEE COVER SHEE |
| ISSUES / REVISIONS | DATE           |

COVER

| Designer       | PROJECT MANAGER  |
|----------------|------------------|
| Designer       | PROJECT DIRECTOR |
| Pro