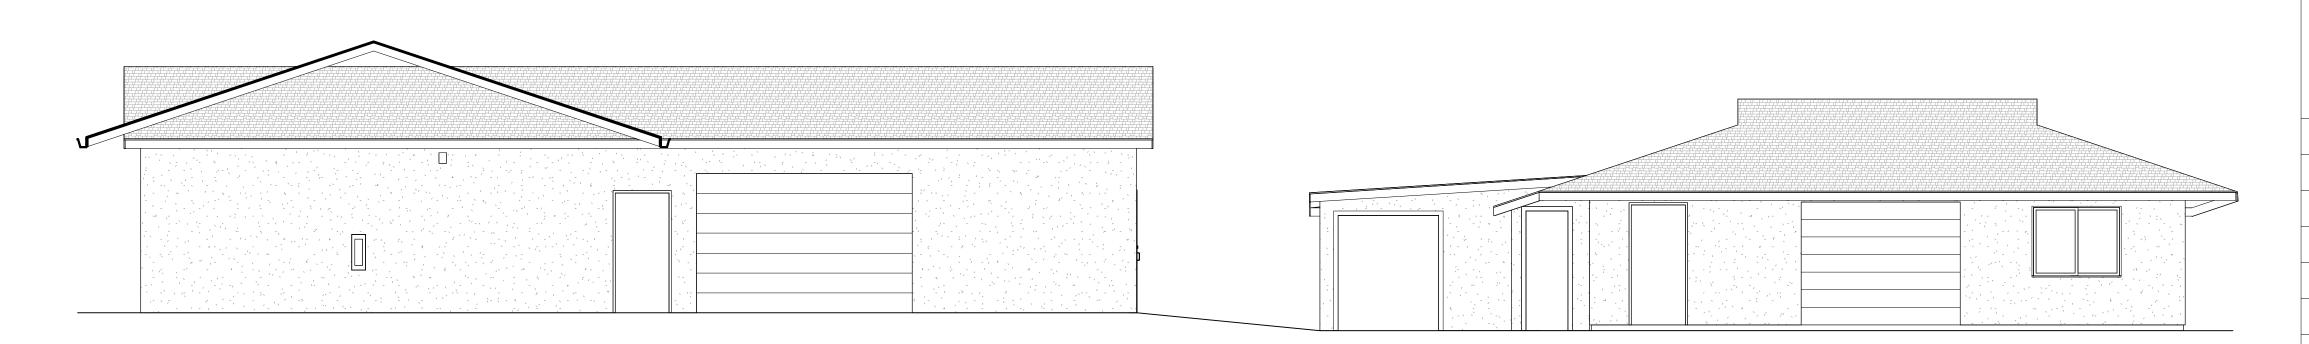

NO. ISSUES / REVISIONS DATE

ROOF PLAN

Designer PROJECT MANA

PROJECT DIRECT

Project Number

SCALE

**AB-5** 

3 AB-6 AB-7 2 AB-7 4:12 4:12 4:12

1 ROOF PLAN
1/8" = 1'-0"

Asphalt Shingle

Lap Siding
Siding - Metal
Stucco

3 BUILDING 3 BACK

2 BUILDING 2\$3 RIGHT

4 BUILDING 2 LEFT
3/16" = 1'-0"

AS BUILT ARCHI

Station,

Point

| 100% SUBMISSION    | SEE COVER |
|--------------------|-----------|
| ISSUES / REVISIONS | DATE      |
|                    |           |

**EXTERIOR ELEVATIONS** 

Designer Designer Project Number