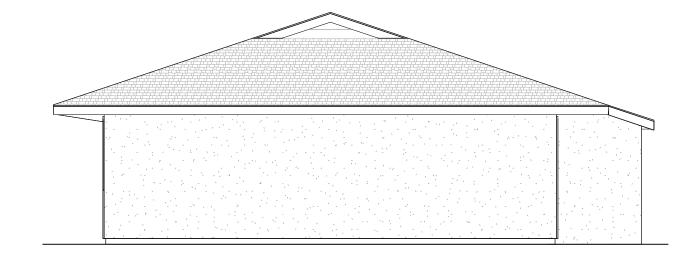

NO. ISSUES / REVISIONS DATE

ROOF PLAN

Designer PROJECT MANA

PROJECT DIRECT

Project Number

SCALE

**AB-5** 

3 AB-6 AB-7 2 AB-7 4:12 4:12 4:12

1 ROOF PLAN
1/8" = 1'-0"

Asphalt Shingle

Lap Siding
Siding - Metal
Stucco

3 BUILDING 3 BACK

2 BUILDING 2\$3 RIGHT

4 BUILDING 2 LEFT
3/16" = 1'-0"

AS BUILT ARCHI

Station,