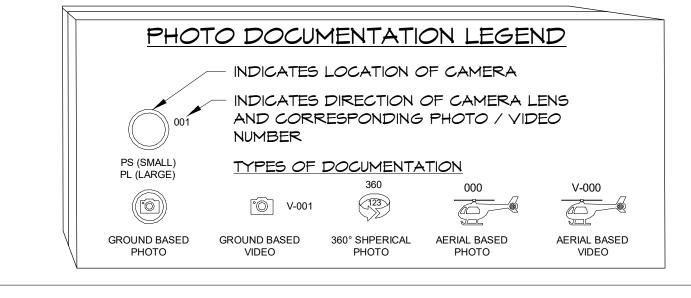

# SYMBOLS LEGEND

# ELECTRIC

| DAT               | DATA OUTLET                             |
|-------------------|-----------------------------------------|
| TEL V             | TELEPHONE JACK                          |
| s <sub>1</sub> \$ | ELECTRIC SMITCH                         |
| TV TV             | CABLE TELEVISION<br>OUTLET              |
| ₽1 ⊕              | DUPLEX RECEPTACLE<br>OUTLET             |
| P3 ()             | SPECIAL PURPOSE<br>CONNECTION OR OUTLET |
| PQ $\oplus$       | QUADRUPLEX<br>RECEPTACLE<br>OUTLET      |
| PF                | FLOOR DUPLEX<br>RECEPTACLE OUTLET       |
| PNL               | ELECTRIC PANEL                          |
| MTR DE            | ELECTRIC METER                          |
| BUT O             | BUTTON SMITCH                           |
| DISC              | DISCONNECT<br>SMITCH                    |
| LG G              | GROUND/FLOOR LIGHT                      |
|                   |                                         |

## FIRE PROTECTION

| FE  |    | FIRE EXTINGUISHER            |
|-----|----|------------------------------|
| FP  | FP | FIRE PULL                    |
| AS  | A  | FIRE ALARM (HORN/SRTOBE)     |
| SD  | SD | SMOKE DETECTOR               |
| 55  | SS | SMOKE ALARM SPEAKER          |
| SP  | *  | SPRINKLER HEAD CEILING MOUNT |
| SPM |    | SPRINKLER HEAD WALL MOUNT    |
|     |    |                              |
|     |    |                              |

# MEP

| TH T                  | THERMOSTAT           |
|-----------------------|----------------------|
| FD ■ ⊕                | FLOOR DRAIN          |
| ∨ v<br>HB T           | VALVE<br>HOSE BIB    |
| MS †                  | MATER SUPPLY         |
| HEAT HEATER BOT-12.10 | SUSPENDED GAS HEATER |