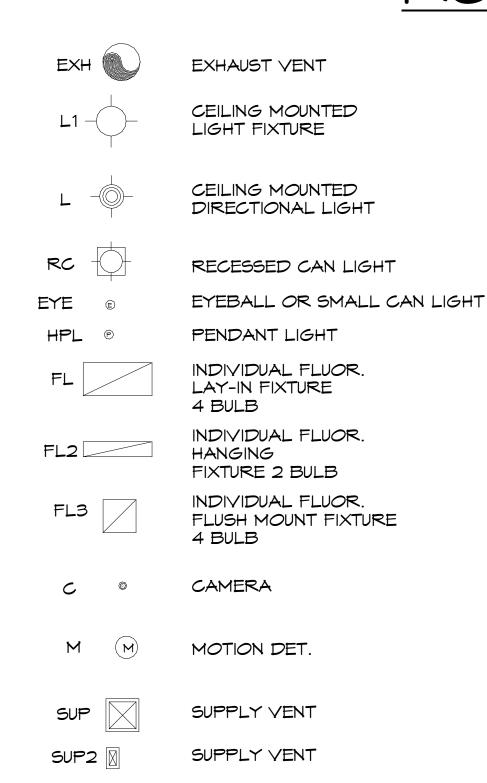

### SYMBOLS LEGEND

### RCP

STAIR STAIR

RETURN VENT

RETURN VENT

SPEAKER

### ELECTRIC

TRACK LIGHT OR VANITY LIGHT DATA OUTLET MALL-MOUNTED TELEPHONE JACK TEL LIGHT FIXTURE EMERGENCY ELECTRIC SMITCH EXIT SIGN EMERGENCY CABLE TELEVISION EXIT LIGHT EMERGENCY DUPLEX RECEPTACLE EXIT LIGHT M/ SIGN SPECIAL PURPOSE CONNECTION OR OUTLET LIGHTED STAIR SIGN QUADRUPLEX RECEPTACLE FLOOD LIGHT OUTLET RECEPTACLE OUTLET

DISC

BUTTON SMITCH

GROUND/FLOOR LIGHT

DISCONNECT SWITCH

KEY PAD

**SECTION** 

PF RECEPTACLE OUT!

PNL ELECTRIC PANEL

MTR FAN

ELECTRIC METER

7-2-6
CEILING HEIGHT AND TRIM 7'-2"
ABOVE FLOOR BELOW WITH 6"
CROWN MOULDING. NOTE: ALL
CEILINGS NOT LABELED ARE
PLASTER. CEILINGS SHOWN WITH

CEILING FAN

CROWN MOULDING. NOTE: ALL
CEILINGS NOT LABELED ARE
PLASTER. CEILINGS SHOWN WITH
A GRID ARE LAY IN ACOUSTICAL
TILE..

JUNCTION BOX

DIRECTION OF DETAIL

IDENTIFYING DETAIL NAME

B

SHEET NUMBER DETAIL IS LOCATED ON

INTERIOR

BUILDING