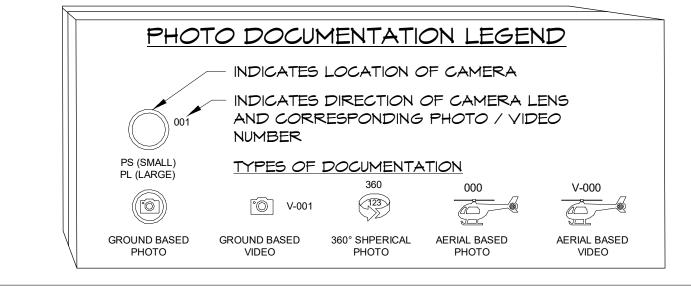

|

## FIRE PROTECTION

| FE  |    | FIRE EXTINGUISHER            |
|-----|----|------------------------------|
| FP  | FP | FIRE PULL                    |
| AS  | A  | FIRE ALARM (HORN/SRTOBE)     |
| SD  | SD | SMOKE DETECTOR               |
| 55  | SS | SMOKE ALARM SPEAKER          |
| SP  | *  | SPRINKLER HEAD CEILING MOUNT |
| SPM |    | SPRINKLER HEAD WALL MOUNT    |
|     |    |                              |
|     |    |                              |

## MEP

| TH T                  | THERMOSTAT           |
|-----------------------|----------------------|
| FD ■ ⊕                | FLOOR DRAIN          |
| ∨ v<br>HB T           | VALVE<br>HOSE BIB    |
| MS †                  | MATER SUPPLY         |
| HEAT HEATER BOT-12.10 | SUSPENDED GAS HEATER |











ARCHITECTURAL AS BUILT Point Reyes Station, CA

|  | • |
|--|---|
|  |   |
|  |   |
|  |   |
|  |   |

SYMBOL LEGEND

| Designer       | PROJECT MANAGER  |
|----------------|------------------|
| Designer       | PROJECT DIRECTOR |
| Project Number | PROJECT NUMBER   |
|                | SCALE            |
| Author         | DRAWN BY         |
|                | CHEET MUMBED     |

OSL

| 50      | HEDULE   |   |      | <u> </u> | 111 |
|---------|----------|---|------|----------|-----|
| Height  | Comments |   | Mark | Count    |     |
| 6' - 8" |          |   | A    | 8        | 5   |
| 6' - 8" |          |   | В    | 8        | 4   |
| 6' - 8" |          | ' |      |          |     |
| 6' - 8" |          |   |      |          |     |
| 6' - 8" |          |   |      |          |