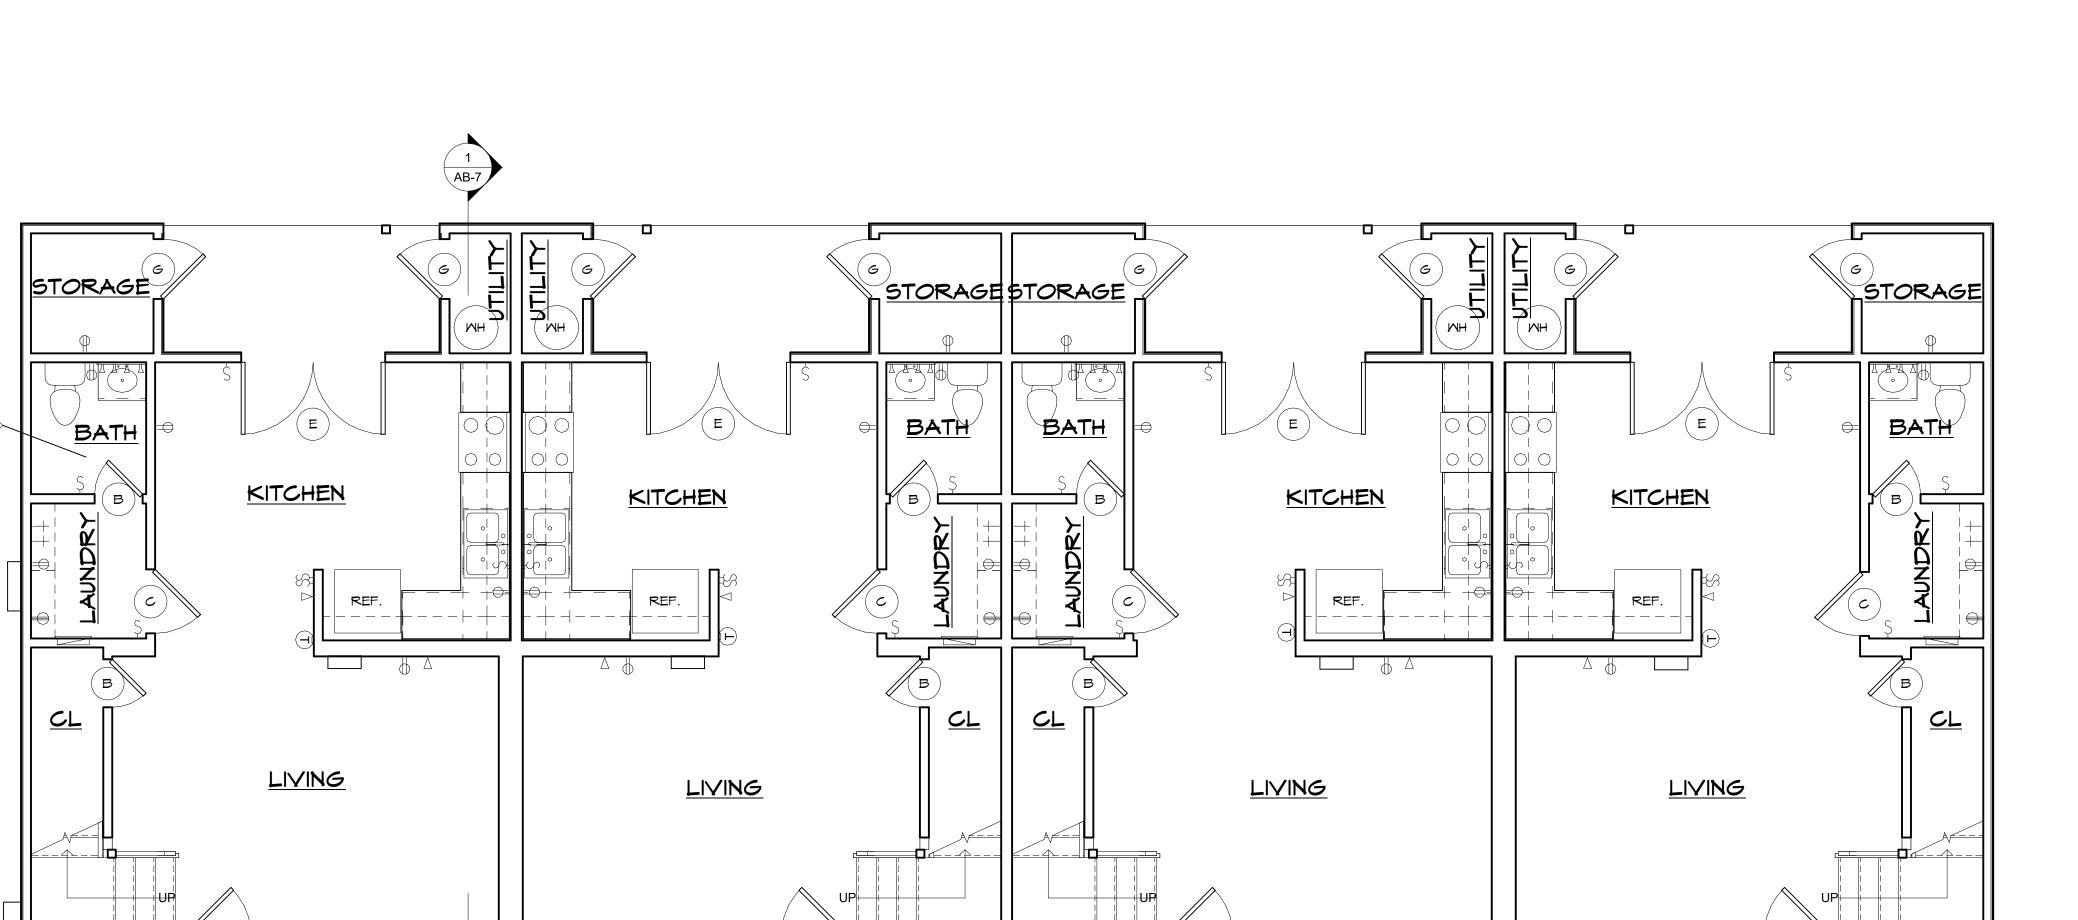

| INTERIOR FINISH SCHEDULE |              |          |             | <u>E</u>       |
|--------------------------|--------------|----------|-------------|----------------|
| Room                     | Floor Finish | Mainscot | Mall Finish | Ceiling Finish |
| BATH                     | TILE         |          | GNB         | GNB            |
| BEDROOM                  | CPT          |          | GMB         | GMB            |
| CL                       | CPT          |          | GNB         | GMB            |
| HALL                     | CPT          |          | GNB         | GMB            |
| KITCHEN                  | HDMD         |          | GMB         | GMB            |
| LAUNDRY                  | TILE         |          | GMB         | GMB            |
| LIVING                   | HDMD         |          | GMB         | GMB            |
| STORAGE                  | CONC.        |          | GMB         | GMB            |
| UTILITY                  | CONC.        |          | GMB         | GMB            |

BEDROOM

K CL

BEDROOM

BATH /

BEDROOM

BEDROOM

K CL

H

BEDROOM

BATH

BEDROOM

BEDROOM

<u>CL</u> K

<u>BEDROOM</u>

BEDROOM

BEDROOM

| CL | K

10 AB-8 9

BEDROOM

BEDROOM

BATH

ARCHITECTURAL AS BUILT
Point Reyes Station, CA

O1 100% SUBMISSION SEE COVE

NO. ISSUES / REVISIONS DATE