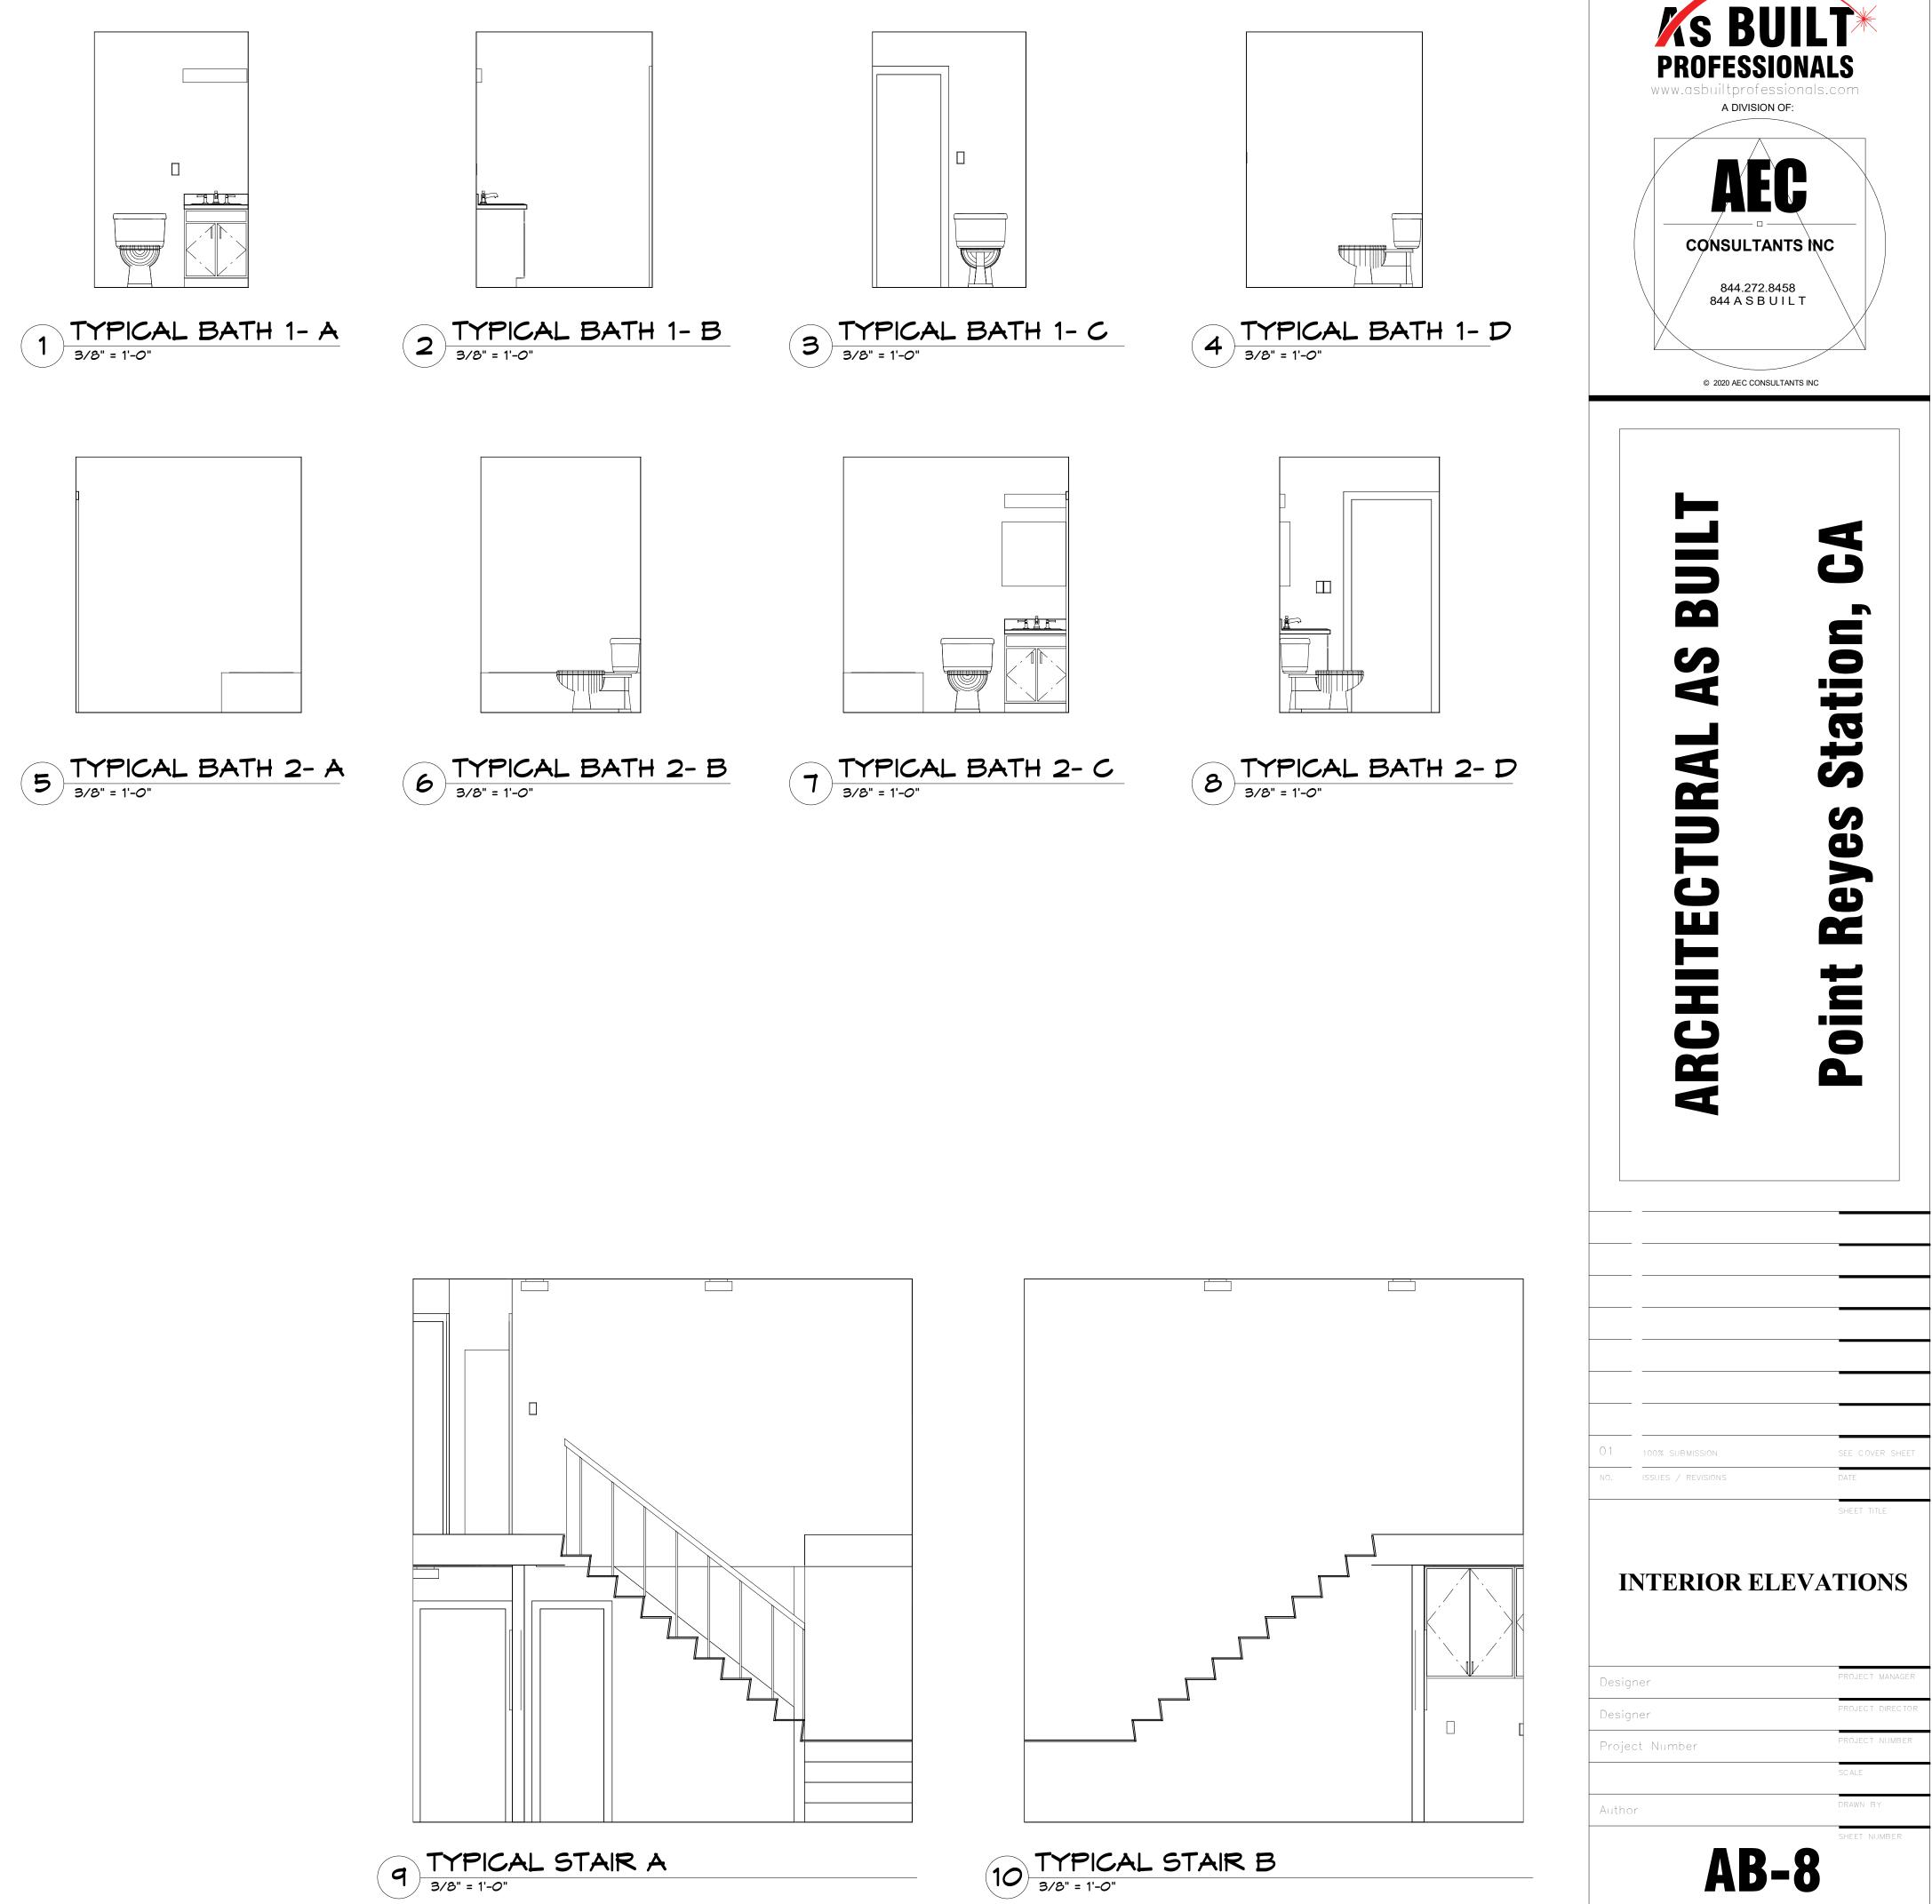

4 AB-8 2

N

| ======================================= |
|-----------------------------------------|
| ā                                       |
| St                                      |
| S                                       |
| <b>a</b>                                |
| e                                       |
| ~                                       |
| Ħ                                       |
| Ë                                       |
| <b>P</b>                                |
|                                         |
|                                         |
|                                         |