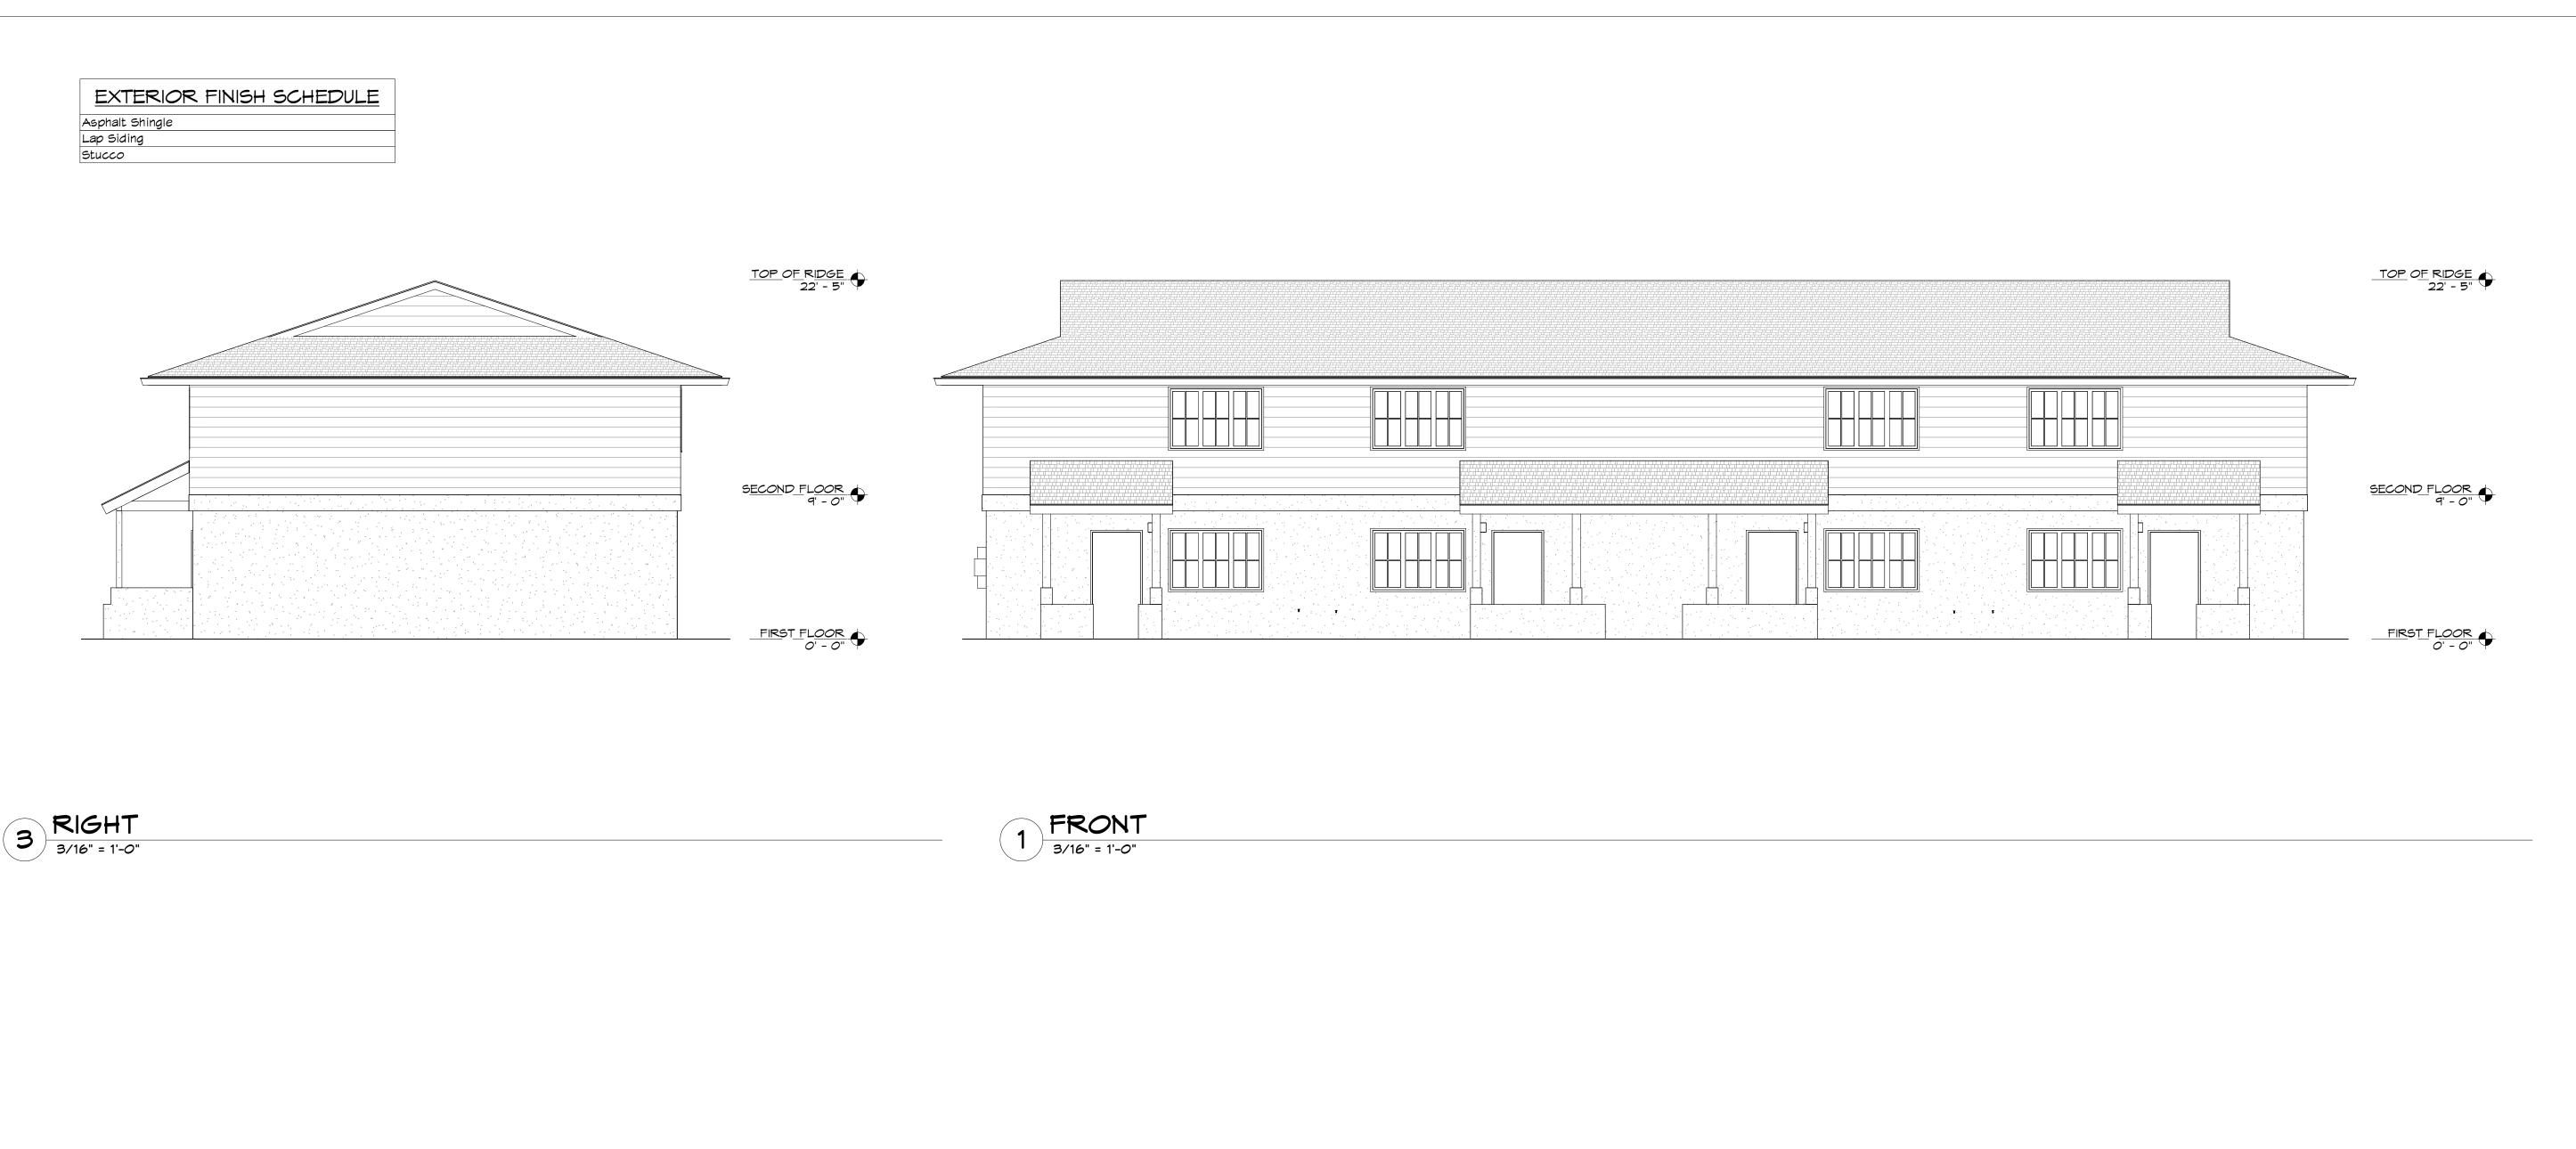

## ARCHITECTURAL AS BUILT Point Reyes Station, CA

| TOP OF RIDGE 22' - 5"   |           |                                    |                     |
|-------------------------|-----------|------------------------------------|---------------------|
|                         | 01<br>No. | 100% SUBMISSION ISSUES / REVISIONS | SEE COVER SHEET     |
| SECOND FLOOR<br>9' - 0" | E         | XTERIOR ELEV                       | SHEET TITLE  ATIONS |

**AB-6** 

| SECOND FLOOR<br>9' - 0" | SECOND FLOOR  9' - 0" |
|-------------------------|-----------------------|
| FIRST FLOOR 0' - 0"     | FIRST FLOOR O' - O''  |

2 LEFT 3/16" = 1'-0"

Point

AS BUILT ARCHI