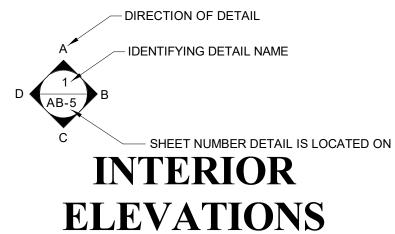

|

## FIRE PROTECTION

| FE  |    | FIRE EXTINGUISHER            |
|-----|----|------------------------------|
| FP  | FP | FIRE PULL                    |
| AS  | A  | FIRE ALARM (HORN/SRTOBE)     |
| SD  | SD | SMOKE DETECTOR               |
| 55  | SS | SMOKE ALARM SPEAKER          |
| SP  | *  | SPRINKLER HEAD CEILING MOUNT |
| SPM |    | SPRINKLER HEAD WALL MOUNT    |
|     |    |                              |
|     |    |                              |

## MEP

| TH T                  | THERMOSTAT           |
|-----------------------|----------------------|
| FD ■ ⊕                | FLOOR DRAIN          |
| ∨ v<br>HB T           | VALVE<br>HOSE BIB    |
| MS †                  | MATER SUPPLY         |
| HEAT HEATER BOT-12.10 | SUSPENDED GAS HEATER |











ARCHITECTURAL AS BUILT Point Reyes Station, CA

|  | • |
|--|---|
|  |   |
|  |   |
|  |   |
|  |   |

SYMBOL LEGEND

| Designer       | PROJECT MANAGER  |
|----------------|------------------|
| Designer       | PROJECT DIRECTOR |
| Project Number | PROJECT NUMBER   |
|                | SCALE            |
| Author         | DRAWN BY         |
|                | CHEET MUMBED     |

OSL

| 50      | HEDULE   |   |      | <u> </u> | 111 |
|---------|----------|---|------|----------|-----|
| Height  | Comments |   | Mark | Count    |     |
| 6' - 8" |          |   | A    | 8        | 5   |
| 6' - 8" |          |   | В    | 8        | 4   |
| 6' - 8" |          | ' |      |          |     |
| 6' - 8" |          |   |      |          |     |
| 6' - 8" |          |   |      |          |