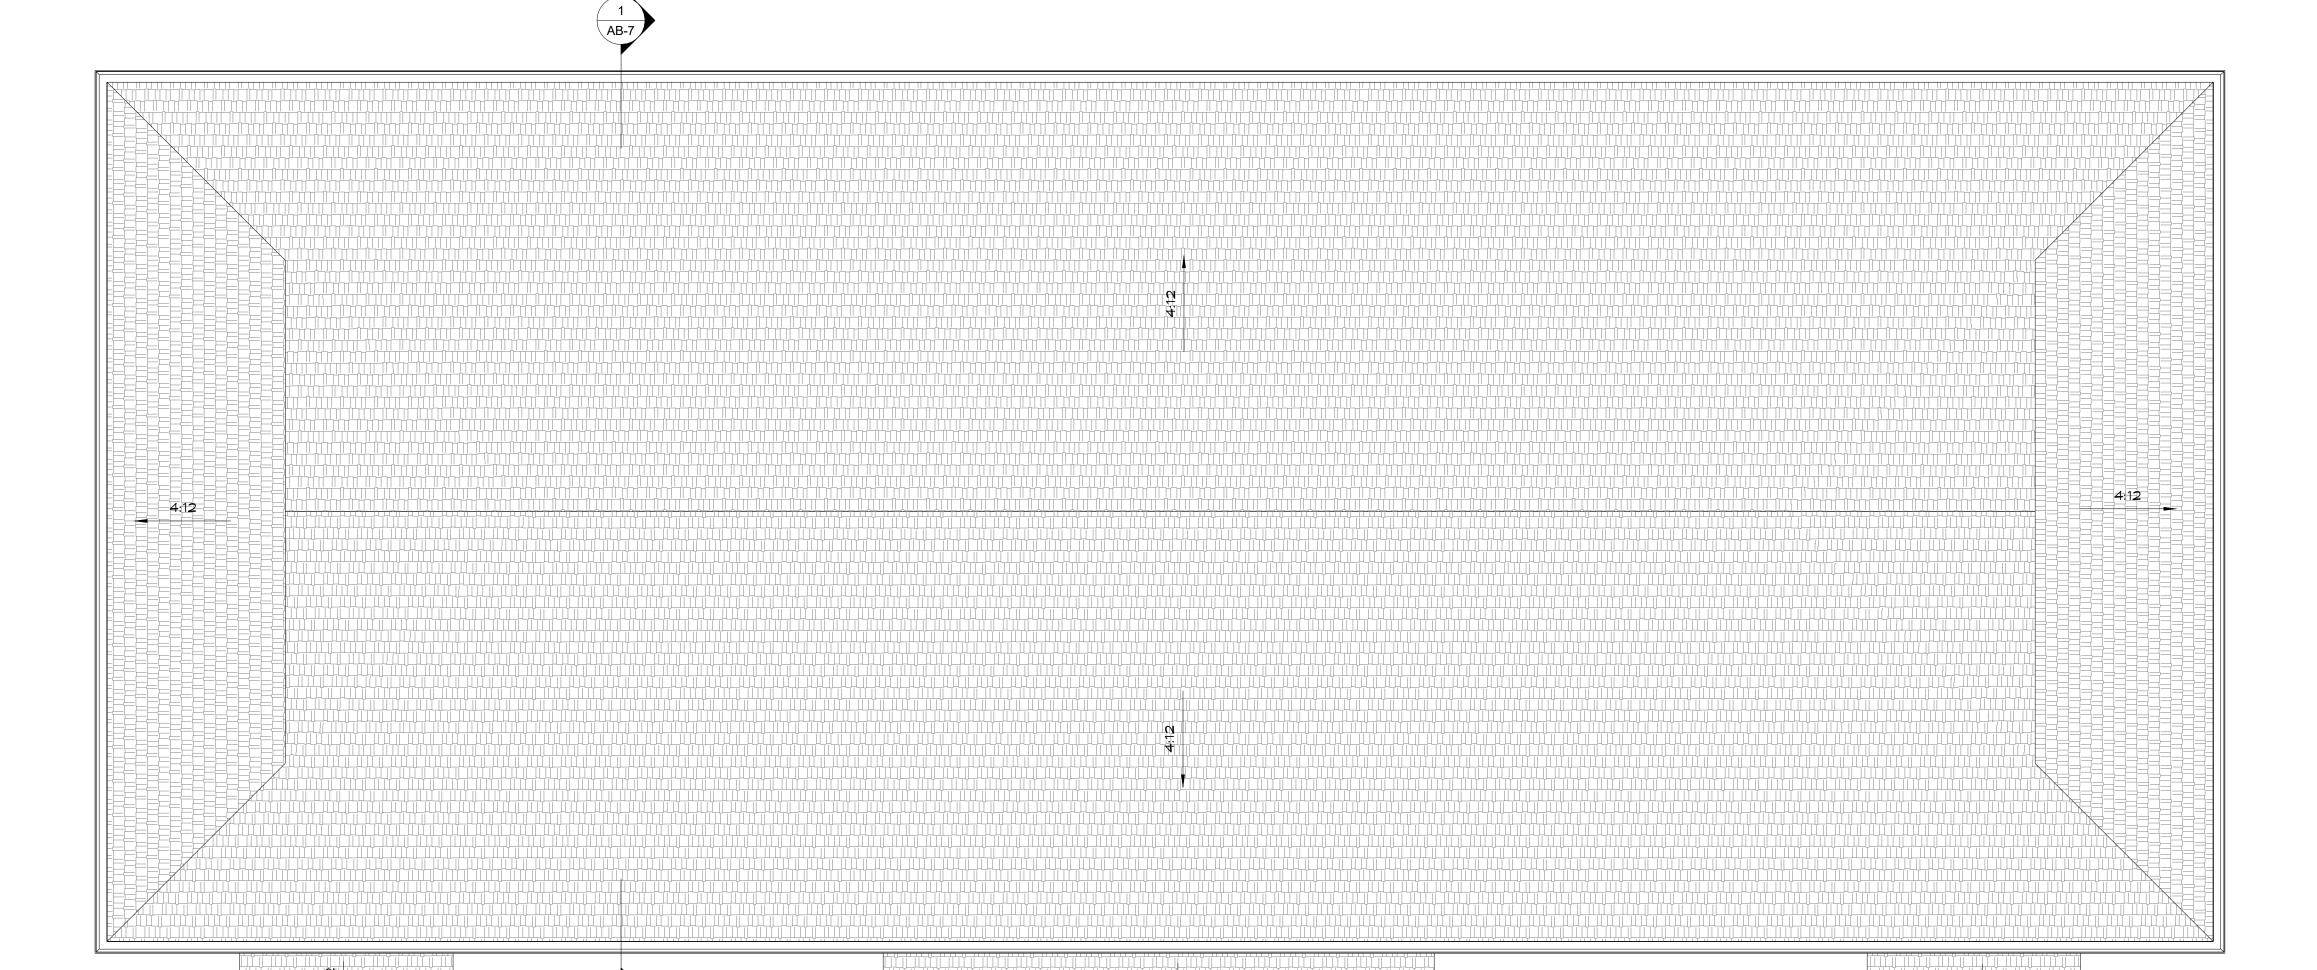

**AB-4** 

N

Point

01 100% SUBMISSION NO. ISSUES / REVISIONS

**ROOF PLAN** 

Designer Project Number

**AB-5** 

N

1 ROOF PLAN
1/4" = 1'-0"