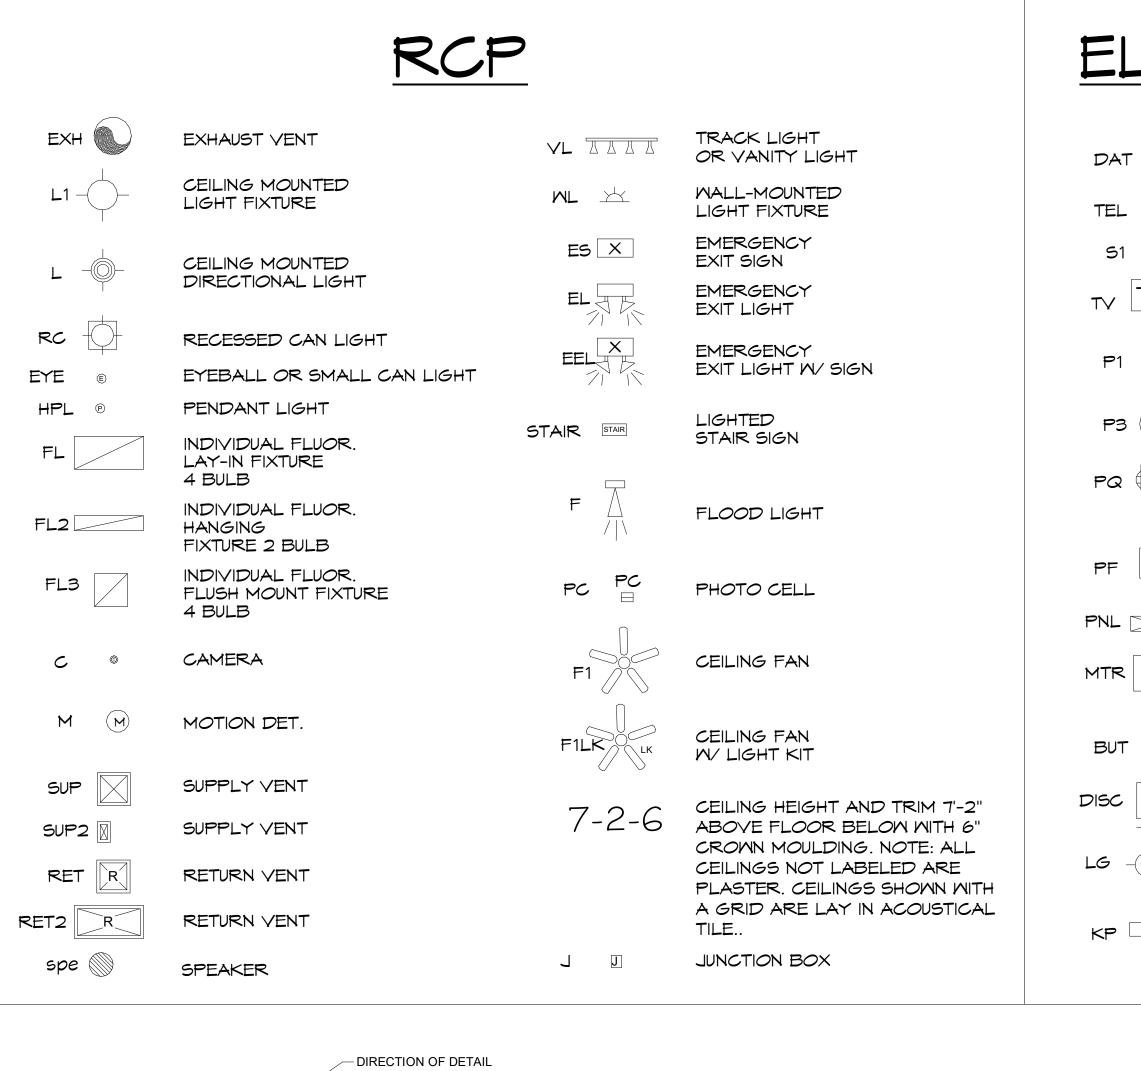

## ELECTRIC

| DAT               | DATA OUTLET                             |
|-------------------|-----------------------------------------|
| TEL V             | TELEPHONE JACK                          |
| s <sub>1</sub> \$ | ELECTRIC SMITCH                         |
| TV TV             | CABLE TELEVISION<br>OUTLET              |
| <b>P</b> 1 ()     | DUPLEX RECEPTACLE<br>OUTLET             |
| P3 ()             | SPECIAL PURPOSE<br>CONNECTION OR OUTLET |
| PQ $\oplus$       | QUADRUPLEX<br>RECEPTACLE<br>OUTLET      |
| PF                | FLOOR DUPLEX<br>RECEPTACLE OUTLET       |
| PNL               | ELECTRIC PANEL                          |
| MTR DE            | ELECTRIC METER                          |
| BUT O             | BUTTON SMITCH                           |
| DISC              | DISCONNECT<br>SMITCH                    |
| LG G              | GROUND/FLOOR LIGHT                      |
|                   |                                         |

## FIRE PROTECTION

| FE  |    | FIRE EXTINGUISHER            |
|-----|----|------------------------------|
| FP  | FP | FIRE PULL                    |
| AS  | A  | FIRE ALARM (HORN/SRTOBE)     |
| SD  | SD | SMOKE DETECTOR               |
| 55  | SS | SMOKE ALARM SPEAKER          |
| SP  | *  | SPRINKLER HEAD CEILING MOUNT |
| SPM |    | SPRINKLER HEAD WALL MOUNT    |
|     |    |                              |
|     |    |                              |

## MEP

| TH T                  | THERMOSTAT           |
|-----------------------|----------------------|
| FD ■ ⊕                | FLOOR DRAIN          |
| ∨ v<br>HB T           | VALVE<br>HOSE BIB    |
| MS †                  | MATER SUPPLY         |
| HEAT HEATER BOT-12.10 | SUSPENDED GAS HEATER |